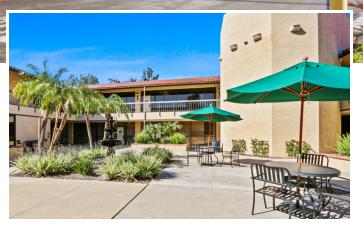

#### PROPERTY HIGHLIGHTS

- Building Signage Opportunities (subject to availability)
- Directly adjacent to the North Orange County Courthouse and Downtown Fullerton nearby
- Anchored by Chase Bank on the corner of Brea Blvd / Harbor Blvd/ Valley View Drive
- Walking distance to amenities; Starbucks, Farmer Boys, Wing Stop, Flame Broiler, Banking, etc
- Ample surface parking with potential to expand
- Premium offices & open courtyard area
- Adjacent to Ralph's anchored shopping center
- Local Ownership with hands-on management
- CALL FOR ADDITIONAL INFORMATION ON CURRENT **AVAILABILITIES**