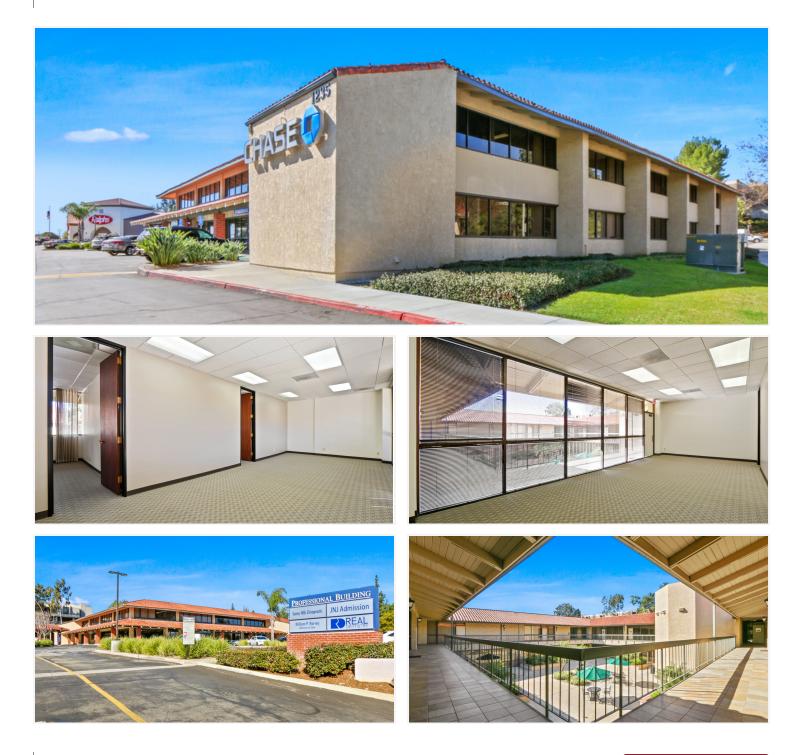

#### PROPERTY HIGHLIGHTS

- Building Signage Opportunities (subject to availability)
- Directly adjacent to the North Orange County Courthouse and Downtown Fullerton nearby
- Anchored by Chase Bank on the corner of Brea Blvd / Harbor Blvd/ Valley View Drive
- Walking distance to amenities; Starbucks, Farmer Boys, Wing Stop, Flame Broiler, Banking, etc
- Ample surface parking with potential to expand
- Premium offices & open courtyard area
- Adjacent to Ralph's anchored shopping center
- Local Ownership with hands-on management
- CALL FOR ADDITIONAL INFORMATION ON CURRENT **AVAILABILITIES**