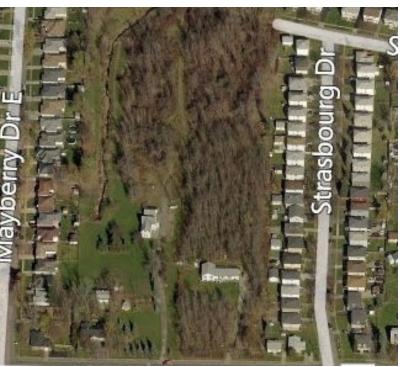

#### PROPERTY OVERVIEW

Commercially zoned vacant lot, 127' X 300' on .58 acres of land. Ideal for an apartment complex or office development. Excellent development opportunity. Features: Electricity/Power, Irrigation, Water, Telephone, Cable, Gas/Propane

#### LOCATION OVERVIEW

Located on French Rd. and Strasbourg Drive., Cheektowaga. Between Transit Rd. & Union Rd.

#### PROPERTY HIGHLIGHTS

- 0.58 Acre buildable lot
- All Utilities available
- Excellent Exposure
- Excellent for a development opportunity
- Owner very motivated to sell
- Located between Transit Rd. & Union Rd.