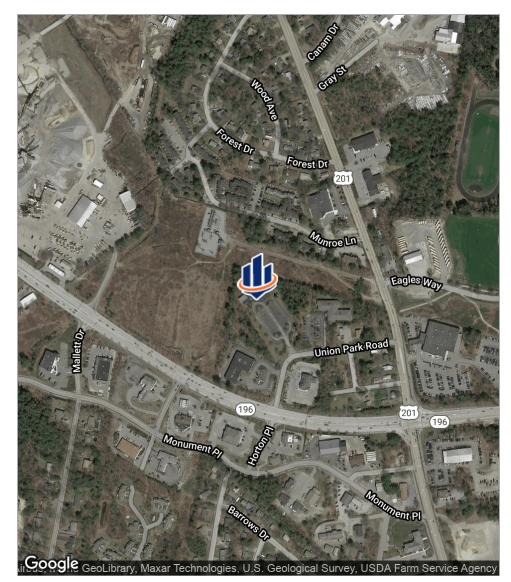

# Location Maps

#### **LOCATION OVERVIEW**

Located on high traffic State Route 196 and only 1/2 mile from Interstate 295 in Topsham Maine, 4 Union Park Road is a half hour to Portland and Augusta. This office location is within commuting distance of 2/3 of the state's workforce, making it an excellent owner user or investment opportunity.