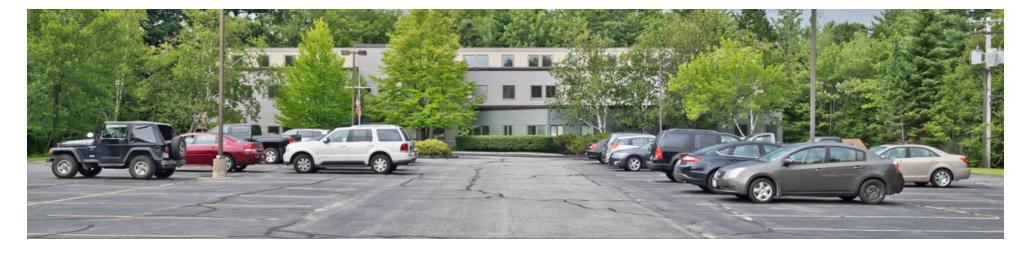

## Property Summary



### **OFFERING SUMMARY**

Sale Price: \$1,200,000

NOI: \$50,233

Lot Size: 3.82 Acres

Year Built: 1983

Building Size: 16,649 SF

Price / SF: \$72.08

### **PROPERTY OVERVIEW**

This property has been occupied by Mcteague Higbee since 1986. The firm is consistently recognized as U.S. News "Best Law Firm". 5,549 +/- SF available immediately for occupancy.

#### **LOCATION OVERVIEW**

Located on high traffic State Route 196 and only 1/2 mile from Interstate 295 in Topsham Maine, 4 Union Park Road is a half hour to Portland and Augusta. This office location is within commuting distance of 2/3 of the state's workforce, making it an excellent owner user or investment opportunity.

#### **DEMOGRAPHICS**

|                   | 1 MILE   | 5 MILES  | 10 MILES |
|-------------------|----------|-