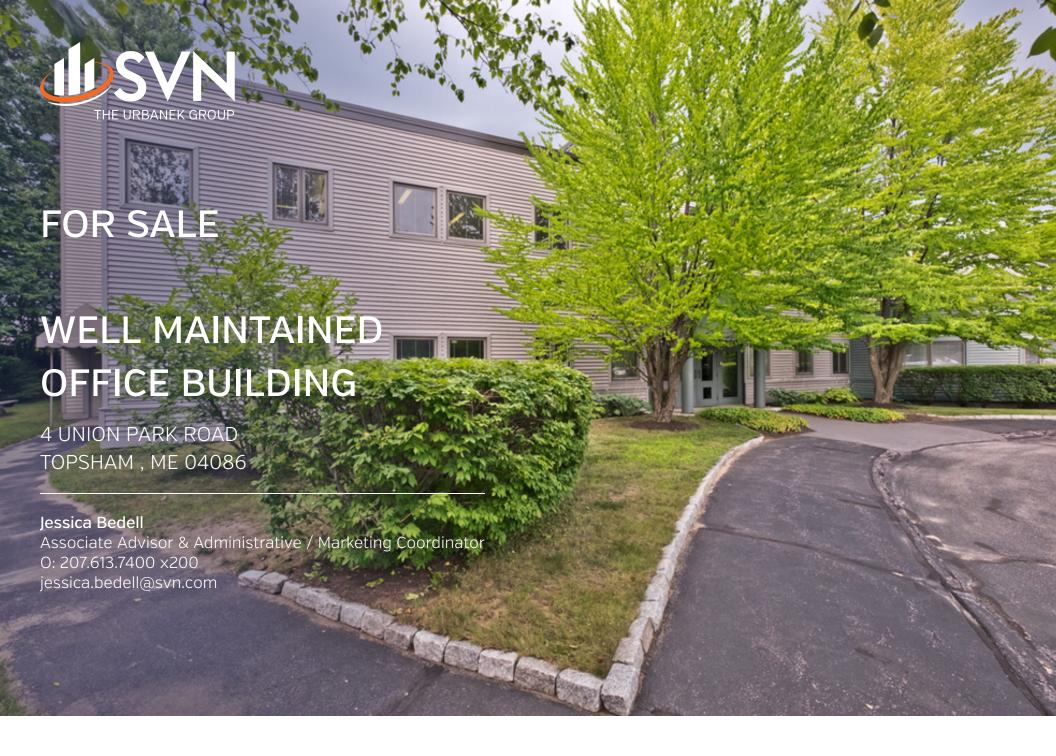

## Property Summary

### **OFFERING SUMMARY**

Sale Price: \$1,200,000

NOI: \$50,233

Lot Size: 3.82 Acres

Year Built: 1983

Building Size: 16,649 SF

Price / SF: \$72.08

### **PROPERTY OVERVIEW**

This property has been occupied by Mcteague Higbee since 1986. The firm is consistently recognized as U.S. News "Best Law Firm". 5,549 +/- SF available immediately for occupancy.

#### **LOCATION OVERVIEW**

Located on high traffic State Route 196 and only 1/2 mile from Interstate 295 in Topsham Maine, 4 Union Park Road is a half hour to Portland and Augusta. This office location is within commuting distance of 2/3 of the state's workforce, making it an excellent owner user or investment opportunity.