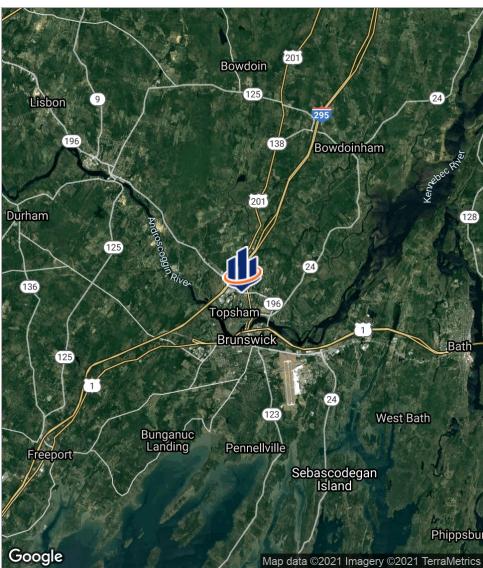

# Location Maps

#### **LOCATION OVERVIEW**

Located on high traffic State Route 196 and only 1/2 mile from Interstate 295 in Topsham Maine, 4 Union Park Road is a half hour to Portland and Augusta. This office location is within commuting distance of 2/3 of the state's workforce, making it an excellent owner user or investment opportunity.