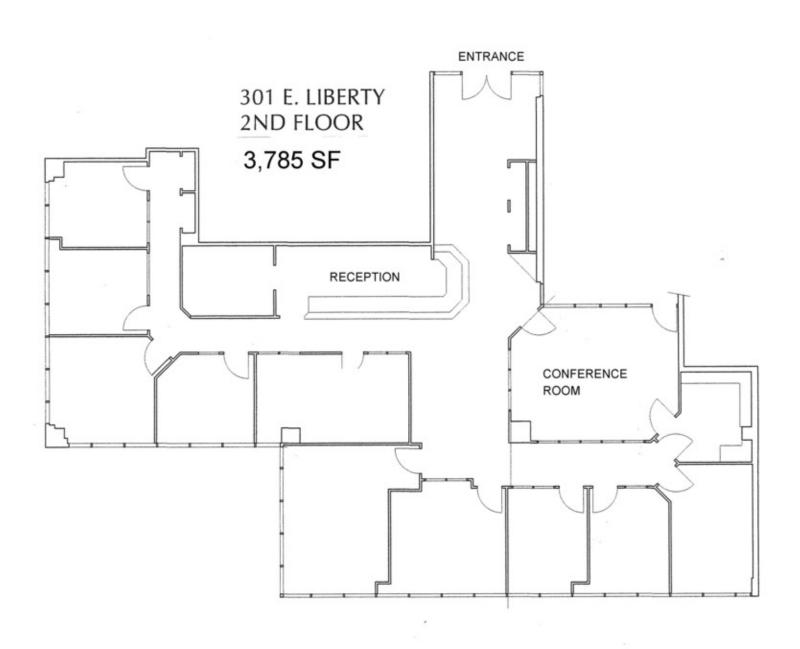

### **SUMMARY**

Suite 200 Office: 3,785 SF

\$29.50 SF/yr plus utilities

Zoning: D1

This Class A building offers on-site, state of the art management. Some on-site parking available with ample municipal street, lot and structure parking nearby.

Suite 200: Second floor office space has a mostly private office floor plan, reception area, conference room, and kitchenette. Lots of windows for natural sunlight.