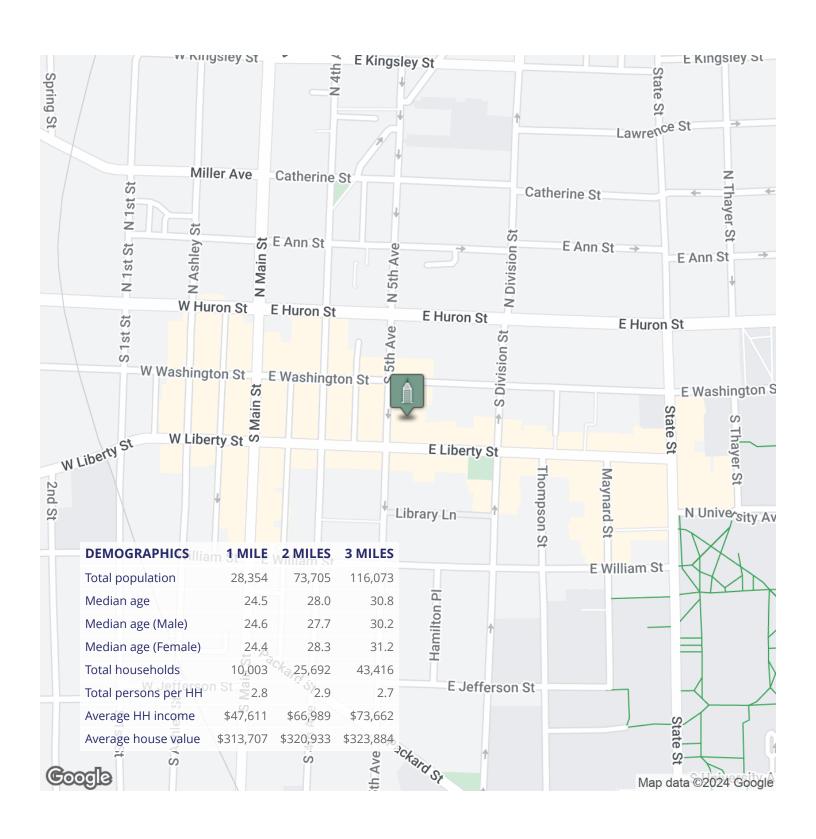

reet, lot and structure parking nearby.

Suite 200: Second floor office space has a mostly private office floor plan, reception area, conference room, and kitchenette. Lots of windows for natural sunlight.

Building relationships.

208 East Washington Street Ann Arbor, MI 48104

734.663.0501

**Randy Maas** 

734.222.7525

RMAAS@SWISHERCOMMERCIAL.COM

SWISHERCOMMERCIAL.COM

301 E. LIBERTY STREET - SUITE 200













Building relationships.

208 East Washington Street Ann Arbor, MI 48104

734.663.0501

**Randy Maas** 

734.222.7525

RMAAS@SWISHERCOMMERCIAL.COM

301 E. LIBERTY STREET - SUITE 200





Building relationships.

208 East Washington Street Ann Arbor, MI 48104

734.663.0501

**Randy Maas** 

734.222.7525

RMAAS@SWISHERCOMMERCIAL.COM

301 E. LIBERTY ST., ANN ARBOR, MI 48104





Building relationships.

208 East Washington Street Ann Arbor, MI 48104

734.663.0501

**Randy Maas** 

734.222.7525

RMAAS@SWISHERCOMMERCIAL.COM