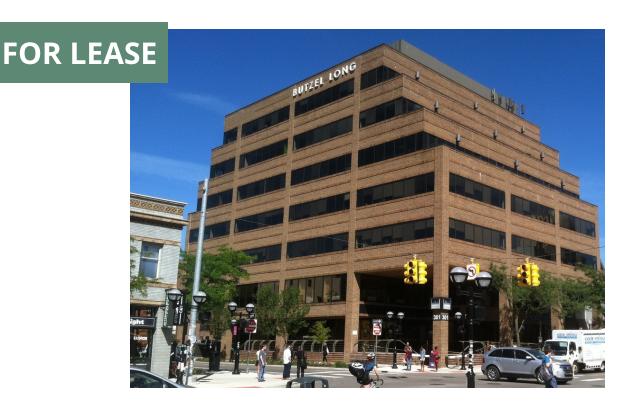

301 E. LIBERTY ST., ANN ARBOR, MI 48104

### **PROPERTY OVERVIEW**

Located in the heart of downtown at the corner of Liberty Street and Fifth Avenue, this building is a prime location in Ann Arbor's Central Business District. Walking distance from dozens of downtown retail, restaurants and U of M Campus. Easy access to I-94, US-23, and M-14.