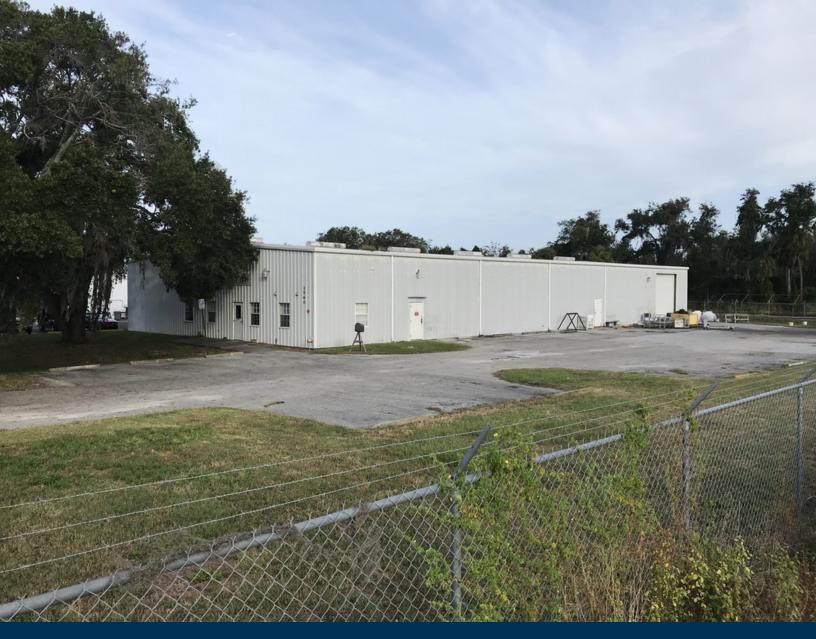

### FULLY LEASED 9,940 SQ. FT. OFFICE/WAREHOUSE BUILDING

Fully Leased 9,940 sq. ft. Industrial Building with new 5-year term for CAP of 7.92%. Building has approximately 800 sq. ft. of office area which has been recently remodeled, and features large reception area, 2-large private offices, conference room, and small copy/work area. 9,140 sq. ft. +/- warehouse is fully insulated and features 600 amps of 3-phase power, 16' ceiling height, and excellent lighting provided by numerous skylights. Bonus 1,400 sq. ft. of mezzanine area above office area, not included in the total square footage. 1.0 Acres +/- site is partially fenced and zoned CHI (Heavy Commercial and Light Industrial) in the City of Palmetto. Located at the corner of 12th Street East and Canal Road (16th Ave E) provides easy access to I-75 and I-275 via Highway 301 or US 41. Financials for investment opportunity available upon request.