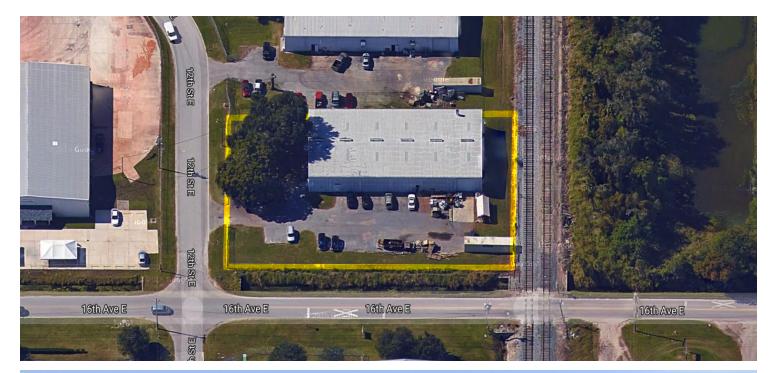

Fully Leased 9,940 sq. ft. Industrial Building with new 5-year term for CAP of 7.92%. Building has approximately 800 sq. ft. of office area which has been recently remodeled, and features large reception area, 2-large private offices, conference room, and small copy/work area. 9,140 sq. ft. +/- warehouse is fully insulated and features 600 amps of 3-phase power, 16' ceiling height, and excellent lighting provided by numerous skylights. Bonus 1,400 sq. ft. of mezzanine area above office area, not included in the total square footage. 1.0 Acres +/- site is partially fenced and zoned CHI (Heavy Commercial and Light Industrial) in the City of Palmetto. Located at the corner of 12th Street East and Canal Road (16th Ave E) provides easy access to I-75 and I-275 via Highway 301 or US 41. Financials for investment opportunity available upon request.

From Highway 301, go north on 16th Avenue East (Canal Road) to 12th Street East. Property is located at the northwest corner of 16th Avenue East and 12th Street East. DO NOT DISTURB Tenant currently in property. Please call to arrange a showing.