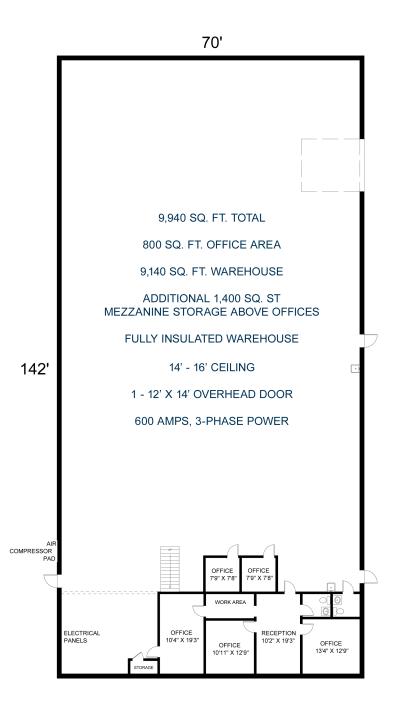

### **INDUSTRIAL PROPERTY**

1560 12TH STREET EAST, PALMETTO, FL

| SQUARE FEET:           | 9,940 SF                  |
|------------------------|---------------------------|
| SQ. FT. OFFICE:        | 800 SF                    |
| SQ. FT. WAREHOUSE:     | 9,140 SF                  |
| LAND SIZE:             | 1.0 AC                    |
| ZONING:                | CHI                       |
| YEAR BUILT:            | 1997                      |
| ELECTRIC:              | Three Phase               |
| POWER DESCRIPTION:     | 600 amp, 110/240V         |
| <b>CEILING HEIGHT:</b> | 16'                       |
| OVERHEAD DOORS:        | 12' x 14'                 |
| LOADING DOCK:          | No                        |
| FIRE SPRINKLERS:       | No                        |
| PARKING SPACES:        | 20 +/-                    |
| COUNTY:                | Manatee                   |
| <b>PROPERTY ID #:</b>  | 2582300109                |
| TAXES:                 | \$11,033.40               |
| OCCUPANCY:             | Subject to terms of lease |
| CAP RATE:              | 7.92%                     |
|                        |                           |

Fully Leased 9,940 sq. ft. Industrial Building with new 5-year term for CAP of 7.92%. Building has approximately 800 sq. ft. of office area which has been recently remodeled, and features large reception area, 2-large private offices, conference room, and small copy/work area. 9,140 sq. ft. +/- warehouse is fully insulated and features 600 amps of 3-phase power, 16' ceiling height, and excellent lighting provided by numerous skylights. Bonus 1,400 sq. ft. of mezzanine area above office area, not included in the total square footage. 1.0 Acres +/- site is partially fenced and zoned CHI (Heavy Commercial and Light Industrial) in the City of Palmetto. Located at the corner of 12th Street East and Canal Road (16th Ave E) provides easy access to I-75 and I-275 via Highway 301 or US 41. Financials for investment opportunity available upon request.

(NOT TO SCALE)