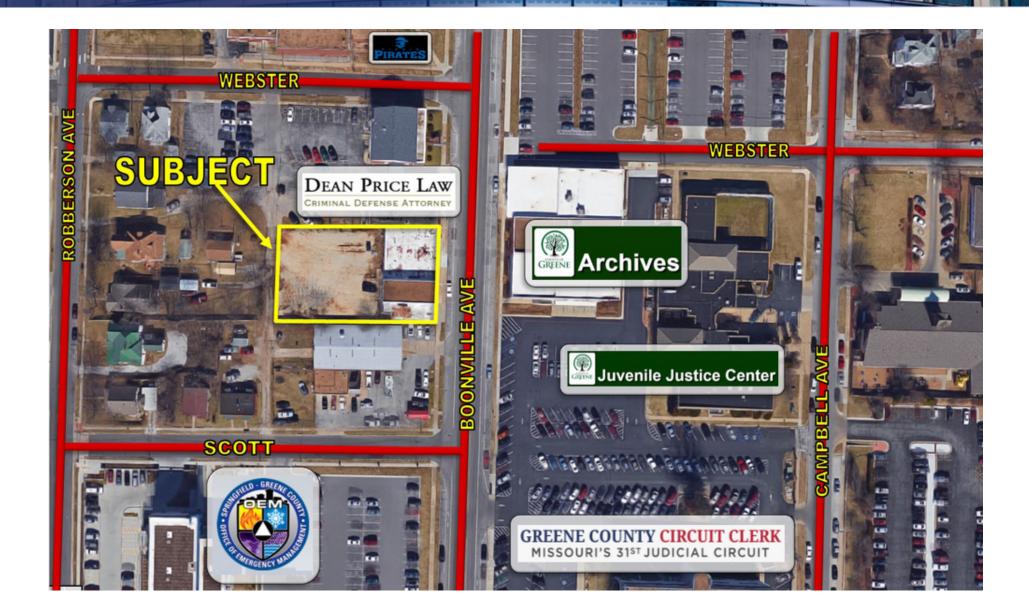

# Neighborhood Businesses

#### SPRINGFIELD JUDICIAL PLAZA | 1109 N. BOONVILLE SPRINGFIELD, MO 65802