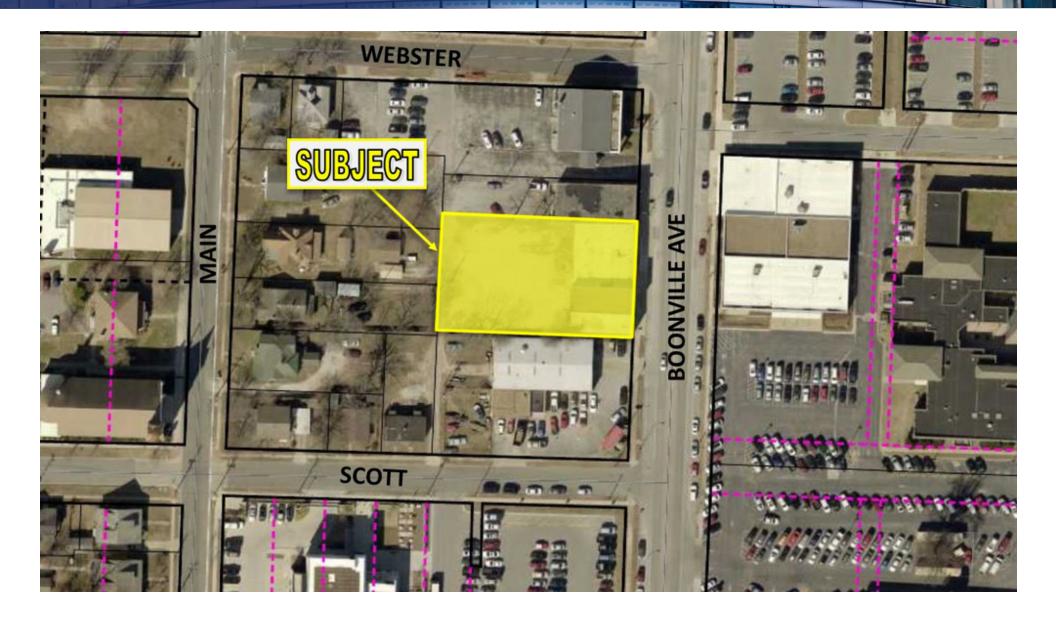

# Close Aerial Map

#### SPRINGFIELD JUDICIAL PLAZA | 1109 N. BOONVILLE SPRINGFIELD, MO 65802