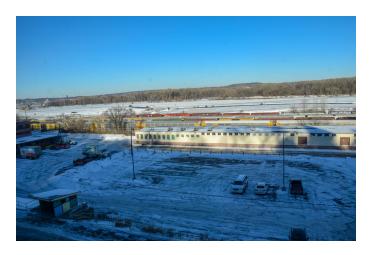

# PROPERTY OVERVIEW

This stable property is ideal for repositioning and re-tenanting. The distinctive and vintage architecture, wooded landscape and Mississippi River views add to the desirability of this former Cenex headquarters location. There are three parking lots: 1 north, 1 south and 1 east that accommodate over 290 vehicles.

# PROPERTY OVERVIEW

This stable property is ideal for repositioning and retenanting. The distinctive and vintage architecture, wooded landscape and Mississippi River views add to the desirability of this former Cenex headquarters location. There are three parking lots: 1 north, 1 south and 1 east that accommodate over 290 vehicles.