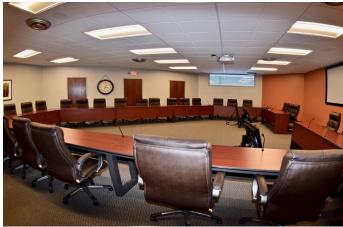

# **PROPERTY FEATURES**

- Ample MUH and Mixed-Use development opportunities on this 10.96 acre site
- Potential for apartment conversion
- Easy access to downtown St. Paul, I-494 and Highway 52
- Mississippi River views
- Design allows for an additional 2 floors
- Tunnel to east parking lot
- Basement storage available
- 16 parcels divisible to suit