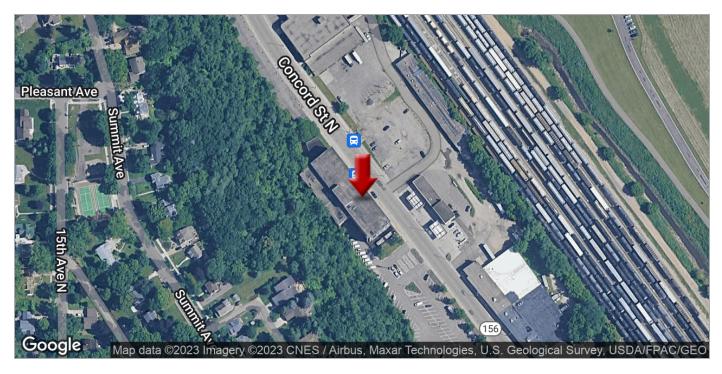

1185 N. Concord Street, South Saint Paul, MN 55075

| STREET ADDRESS:    | 1185 N. Concord Street                                                               |  |  |  |
|--------------------|--------------------------------------------------------------------------------------|--|--|--|
| CITY, STATE, ZIP:  | South Saint Paul, MN 55075                                                           |  |  |  |
| COUNTY:            | Dakota                                                                               |  |  |  |
| PROPERTY TYPE:     | Multi-Tenant Office Building                                                         |  |  |  |
| APN:               | Multiple                                                                             |  |  |  |
| LOT SIZE:          | 10.96 AC                                                                             |  |  |  |
| BUILDING CLASS:    | В                                                                                    |  |  |  |
| ZONING:            | NCMU - North Concord Mixed Use                                                       |  |  |  |
| PARKING SPACES:    | Over 290                                                                             |  |  |  |
| PARKING LOTS:      | 3 Surface Lots:<br>1 North, 1 South, and 1 East                                      |  |  |  |
| FIRE PROTECTION:   | Fire Hoses on Each Floor<br>Monitored Sprinkler System                               |  |  |  |
| YEAR BUILT:        | 1957                                                                                 |  |  |  |
| NUMBER OF STORIES: | 5                                                                                    |  |  |  |
| ELEVATORS:         | 3                                                                                    |  |  |  |
| TRAFFIC COUNTS:    | Concord St: 9,300 vpd<br>Highway 52: 55,000 vpd<br>I-494: 97,000 vpd                 |  |  |  |
| LOCATION:          | Minutes From Downtown St Paul<br>1 Mile East of Highway 52<br>3 Miles North of I-494 |  |  |  |
| AMENITIES:         | Board Room<br>Auditorium<br>Lobby Cafe and Vending<br>Wooded Lot                     |  |  |  |

# **LOCATION OVERVIEW**

Conveniently located approximately 1 mile east of Highway 52 and 3 miles north of I-494 and minutes from downtown St. Paul. Easy access to MSP International Airport, the St. Paul Downtown Airport (Holman Field) and South St. Paul's Fleming Field. The building is situated on a wooded lot with Mississippi River views.