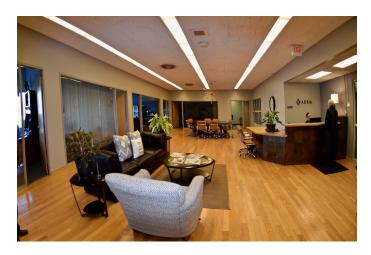

# **PROPERTY FEATURES**

- Ample MUH and Mixed-Use development opportunities on this 10.96 acre site
- Potential for apartment conversion
- Easy access to downtown St. Paul, I-494 and Highway 52
- Mississippi River views
- Design allows for an additional 2 floors
- Tunnel to east parking lot
- Basement storage available
- 16 parcels divisible to suit