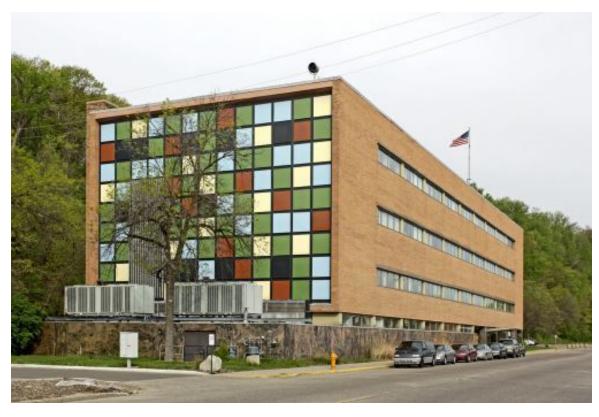

# PROPERTY OVERVIEW

This stable property is ideal for repositioning and re-tenanting. The distinctive and vintage architecture, wooded landscape and Mississippi River views add to the desirability of this former Cenex headquarters location. There are three parking lots: 1 north, 1 south and 1 east that accommodate over 290 vehicles.

# PROPERTY OVERVIEW

This stable property is ideal for repositioning and retenanting. The distinctive and vintage architecture, wooded landscape and Mississippi River views add to the desirability of this former Cenex headquarters location. There are three parking lots: 1 north, 1 south and 1 east that accommodate over 290 vehicles.

LOT SIZE: 10.96 Acres

BUILDING SIZE: 110,000 SF

**BUILDING CLASS: B** 

YEAR BUILT: 1957

**ZONING:** NCMU - North Concord Mixed Use

1185 N. Concord Street, South Saint Paul, MN 55075

| STREET ADDRESS:    | 1185 N. Concord Street                                                               |  |  |  |
|--------------------|--------------------------------------------------------------------------------------|--|--|--|
| CITY, STATE, ZIP:  | South Saint Paul, MN 55075                                                           |  |  |  |
| COUNTY:            | Dakota                                                                               |  |  |  |
| PROPERTY TYPE:     | Multi-Tenant Office Building                                                         |  |  |  |
| APN:               | Multiple                                                                             |  |  |  |
| LOT SIZE:          | 10.96 AC                                                                             |  |  |  |
| BUILDING CLASS:    | В                                                                                    |  |  |  |
| ZONING:            | NCMU - North Concord Mixed Use                                                       |  |  |  |
| PARKING SPACES:    | Over 290                                                                             |  |  |  |
| PARKING LOTS:      | 3 Surface Lots:<br>1 North, 1 South, and 1 East                                      |  |  |  |
| FIRE PROTECTION:   | Fire Hoses on Each Floor<br>Monitored Sprinkler System                               |  |  |  |
| YEAR BUILT:        | 1957                                                                                 |  |  |  |
| NUMBER OF STORIES: | 5                                                                                    |  |  |  |
| ELEVATORS:         | 3                                                                                    |  |  |  |
| TRAFFIC COUNTS:    | Concord St: 9,300 vpd<br>Highway 52: 55,000 vpd<br>I-494: 97,000 vpd                 |  |  |  |
| LOCATION:          | Minutes From Downtown St Paul<br>1 Mile East of Highway 52<br>3 Miles North of I-494 |  |  |  |
| AMENITIES:         | Board Room<br>Auditorium<br>Lobby Cafe and Vending<br>Wooded Lot                     |  |  |  |