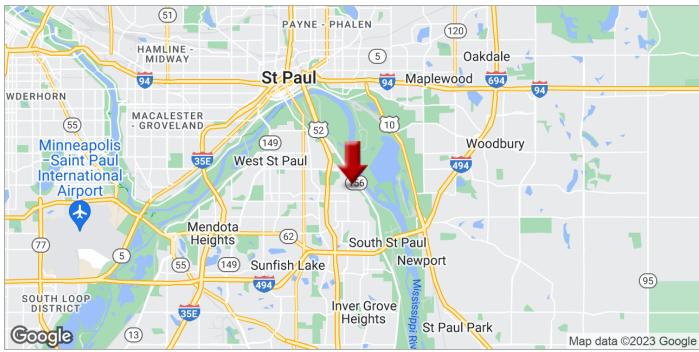

# **LOCATION OVERVIEW**

Conveniently located approximately 1 mile east of Highway 52 and 3 miles north of I-494 and minutes from downtown St. Paul. Easy access to MSP International Airport, the St. Paul Downtown Airport (Holman Field) and South St. Paul's Fleming Field. The building is situated on a wooded lot with Mississippi River views.