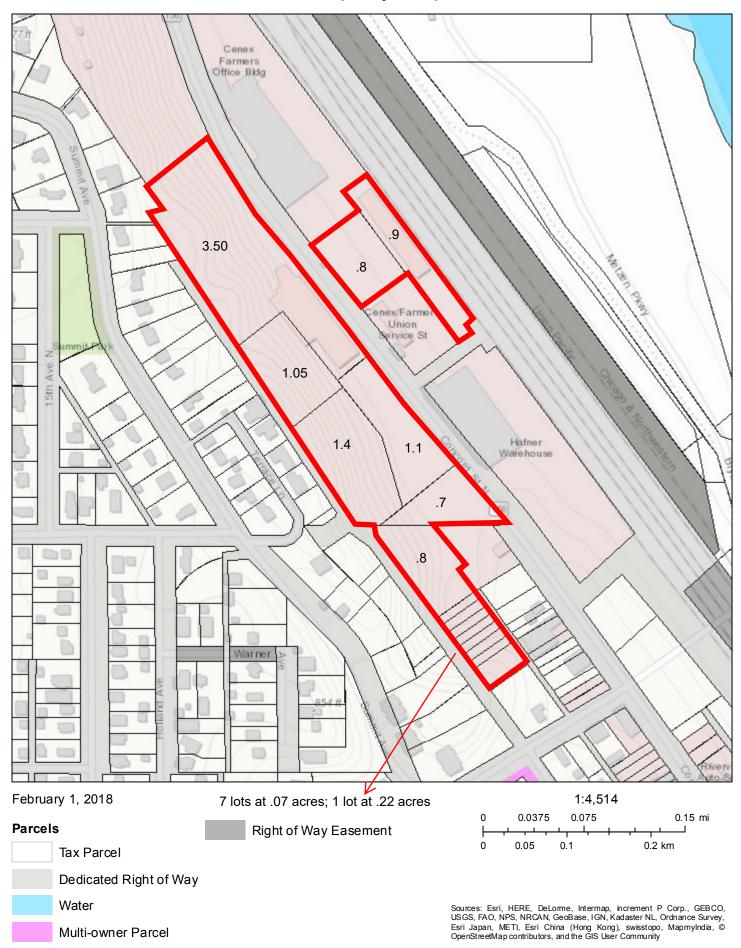

# **PROPERTY FEATURES**

- Ample MUH and Mixed-Use development opportunities on this 10.96 acre site
- Potential for apartment conversion
- Easy access to downtown St. Paul, I-494 and Highway 52
- Mississippi River views
- Design allows for an additional 2 floors
- Tunnel to east parking lot
- Basement storage available
- 16 parcels divisible to suit