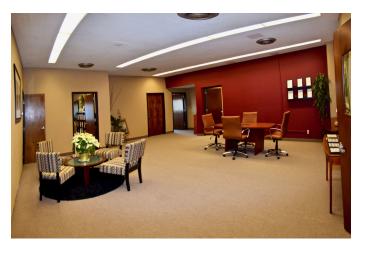

1185 N. Concord Street, South Saint Paul, MN 55075

| STREET ADDRESS:    | 1185 N. Concord Street                                                               |  |  |  |
|--------------------|--------------------------------------------------------------------------------------|--|--|--|
| CITY, STATE, ZIP:  | South Saint Paul, MN 55075                                                           |  |  |  |
| COUNTY:            | Dakota                                                                               |  |  |  |
| PROPERTY TYPE:     | Multi-Tenant Office Building                                                         |  |  |  |
| APN:               | Multiple                                                                             |  |  |  |
| LOT SIZE:          | 10.96 AC                                                                             |  |  |  |
| BUILDING CLASS:    | В                                                                                    |  |  |  |
| ZONING:            | NCMU - North Concord Mixed Use                                                       |  |  |  |
| PARKING SPACES:    | Over 290                                                                             |  |  |  |
| PARKING LOTS:      | 3 Surface Lots:<br>1 North, 1 South, and 1 East                                      |  |  |  |
| FIRE PROTECTION:   | Fire Hoses on Each Floor<br>Monitored Sprinkler System                               |  |  |  |
| YEAR BUILT:        | 1957                                                                                 |  |  |  |
| NUMBER OF STORIES: | 5                                                                                    |  |  |  |
| ELEVATORS:         | 3                                                                                    |  |  |  |
| TRAFFIC COUNTS:    | Concord St: 9,300 vpd<br>Highway 52: 55,000 vpd<br>I-494: 97,000 vpd                 |  |  |  |
| LOCATION:          | Minutes From Downtown St Paul<br>1 Mile East of Highway 52<br>3 Miles North of I-494 |  |  |  |
| AMENITIES:         | Board Room<br>Auditorium<br>Lobby Cafe and Vending<br>Wooded Lot                     |  |  |  |