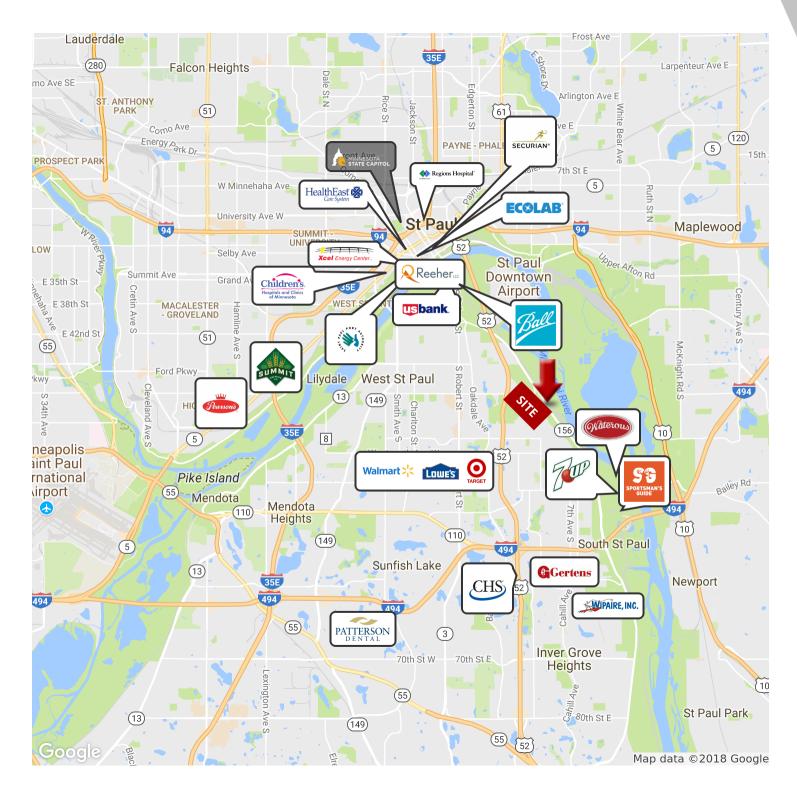

# **LOCATION OVERVIEW**

Conveniently located approximately 1 mile east of Highway 52 and 3 miles north of I-494 and minutes from downtown St. Paul. Easy access to MSP International Airport, the St. Paul Downtown Airport (Holman Field) and South St. Paul's Fleming Field. The building is situated on a wooded lot with Mississippi River views.

# MAJOR EMPLOYERS WITHIN 5 MILE RADIUS

American Bottling and Distribution of Drinks Sportsman's Guide Mail Order Catalog SSP School District No. 6 Wipaire, Inc. Waterous Company Pumps and Pumping Equipment Securian Financial Group

HealthEast / St Josephs Hospital
Childrens Hospital of Minnesota
Regions Hospital
Pearson's Candy
Ecolab