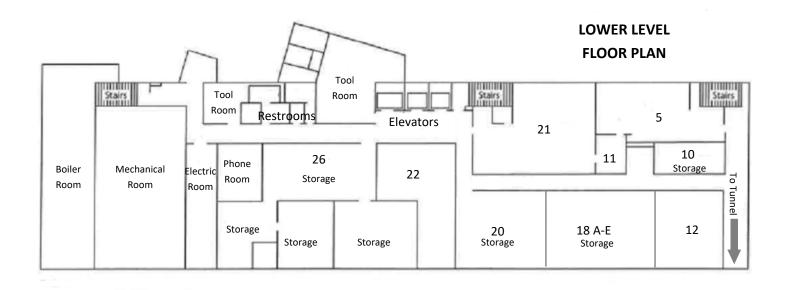

651.775.3333
C: 651.775.3333
kwc.sps@gmail.com
MN #40333862

# **DAVID FINIGAN**

Director 0: 651.262.1008 dave.finigan@kwcommercial.com

We obtained the information above from sources we believe to be reliable. However, we have not verified its accuracy and make no guarantee, warranty or representation about it. It is submitted subject to the possibility of errors, omissions, change of price, ental or other conditions, prior sale, lease or financing, or withdrawal without notice. We include projections, opinions, assumptions or estimates for example only, and they may not represent current or future performance of the property. You and your tax and legal advisors should conduct your own investigation of the property and transaction.

1185 N. Concord Street, South Saint Paul, MN 55075





# **KW COMMERCIAL**

14665 Galaxie Avenue, Suite 350 Apple Valley, MN 55124

# JIM ZELLER

Director of Specialty Property Services
0: 651.775.3333
C: 651.775.3333
kwc.sps@gmail.com
MN #40333862

# **DAVID FINIGAN**







| POPULATION          | 1 MILE    | 3 MILES   | 5 MILES   |  |
|---------------------|-----------|-----------|-----------|--|
| TOTAL POPULATION    | 8,065     | 72,787    | 241,587   |  |
| MEDIAN AGE          | 34.1      | 35.2      | 33.7      |  |
| MEDIAN AGE (MALE)   | 35.4      | 33.8      | 32.3      |  |
| MEDIAN AGE (FEMALE) | 31.9      | 36.0      | 34.7      |  |
| HOUSEHOLDS & INCOME | 1 MILE    | 3 MILES   | 5 MILES   |  |
| TOTAL HOUSEHOLDS    | 2,826     | 28,965    | 94,173    |  |
| # OF PERSONS PER HH | 2.9       | 2.5       | 2.6       |  |
| AVERAGE