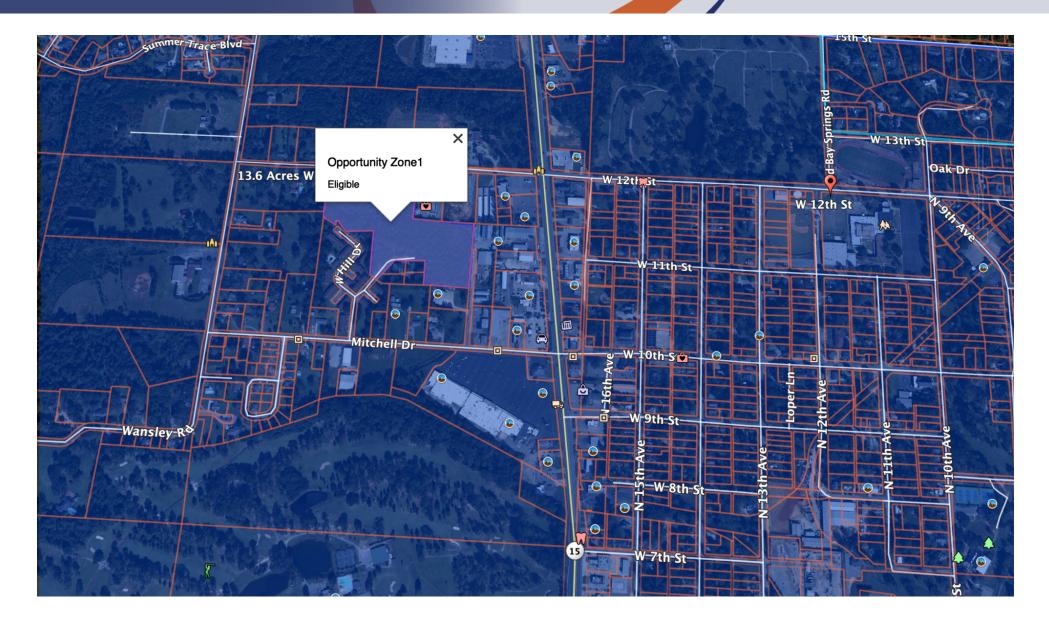

# Opportunity Zone Map

#### LAND FOR DEVELOPMENT/OPPORTUNITY ZONE | 00 W 12TH ST LAUREL, MS 39440