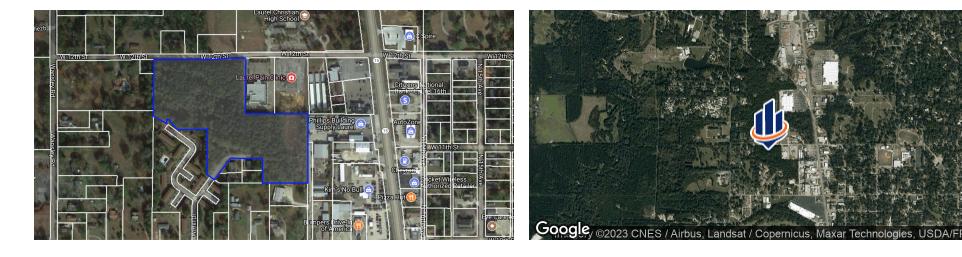

### Survey

#### LAND FOR DEVELOPMENT/OPPORTUNITY ZONE | 00 W 12TH ST LAUREL, MS 39440