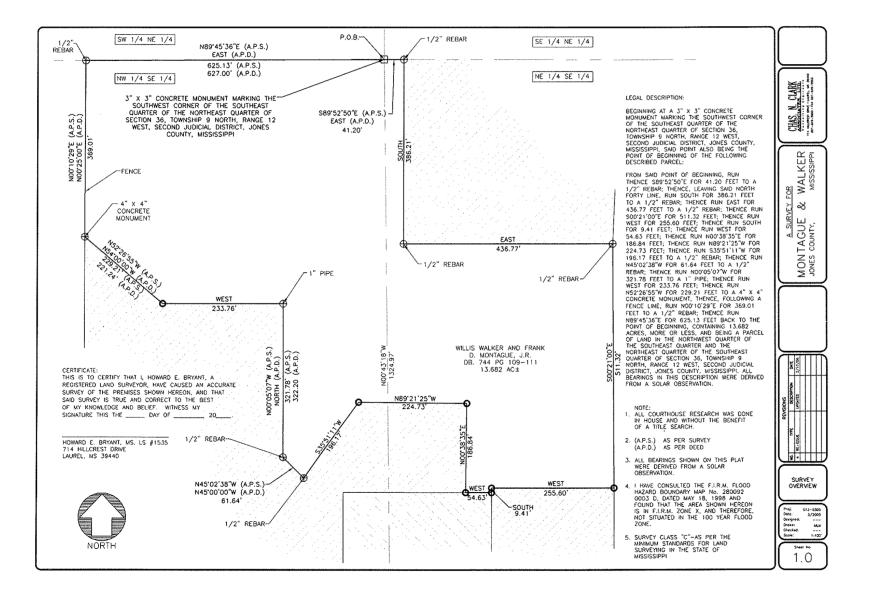

### Survey

#### LAND FOR DEVELOPMENT/OPPORTUNITY ZONE | 00 W 12TH ST LAUREL, MS 39440