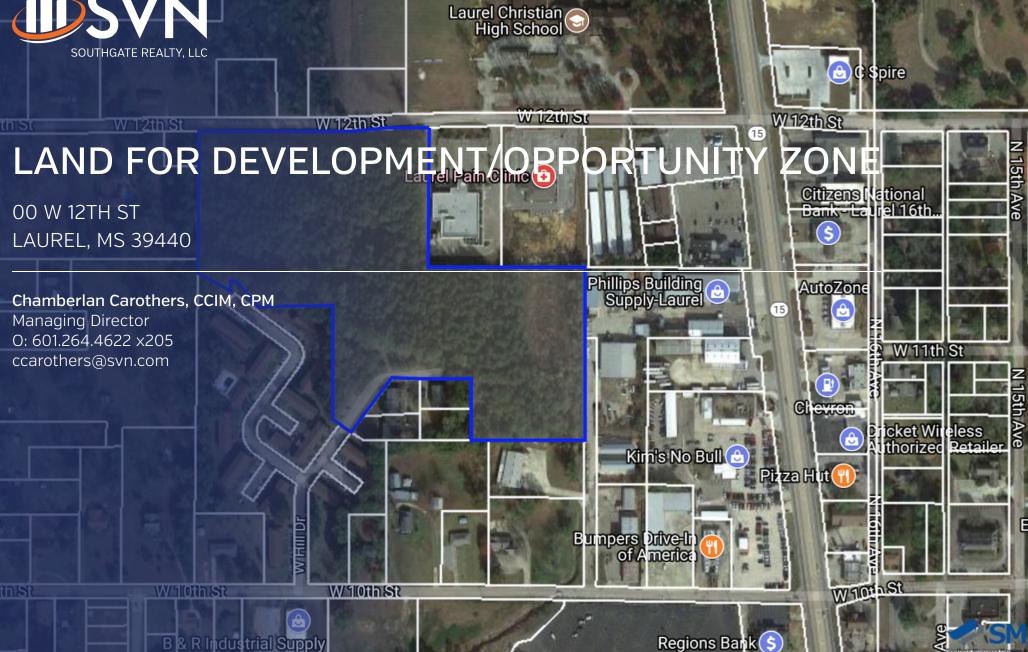

#### **OFFERING SUMMARY PROPERTY OVERVIEW** This 13.6 acre tract is prime for new development. There is approximately 625 frontage feet. Zoning: R-3. This site is Sale Price: \$325,000 located within a designated Opportunity Zone. LOCATION OVERVIEW 13.6 Acres Lot Size: Going North along Hwy 15 from I-59, turn left onto W 12th St. The property is on your left a few parcels behind Chick Fil A [SW corner of W 12 St and Hwy 15 N]. R-3 Zoning: PROPERTY HIGHLIGHTS Great development opportunity amongst an abundance of retail/medical \$3,591,21 Property Taxes 2019 • 13.6 acres located in the Opportunity Zone • Nearby traffic count is 32,000 (Hwy 15 N) Traffic Count: (Along Hwy 15) 32.000 Price /Acre: \$23,897

LAND FOR DEVELOPMENT/OPPORTUNITY ZONE | 00 W 12TH ST LAUREL, MS 39440