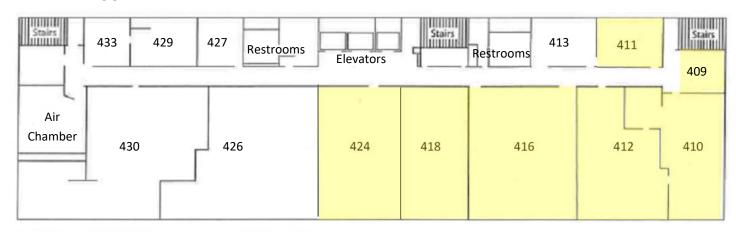

# FOURTH FLOOR PLAN

# **DAVID FINIGAN**

Director 0: 651.262.1008 dave.finigan@kwcommercial.com

1185 N. Concord Street, South Saint Paul, MN 55075

| SPACE     | SPACE USE | LEASE RATE | LEASE TYPE   | SIZE (SF) | AVAILABILITY |
|-----------|-----------|------------|--------------|-----------|--------------|
| Suite 424 | Office    | NEGOTIABLE | Full Service | 1,831 SF  | VACANT       |
| Suite 410 | Office    | NEGOTIABLE | Full Service | 1,243 SF  | VACANT       |
| Suite 304 | Office    | NEGOTIABLE | Full Service | 6,214 SF  | VACANT       |
| Suite 230 | Office    | NEGOTIABLE | Full Service | 2,688 SF  | VACANT       |
| Suite 224 | Office    | NEGOTIABLE | Full Service | 1,831 SF  | VACANT       |
| Suite 201 | Office    | NEGOTIABLE | Full Service | 3,600 SF  | VACANT       |