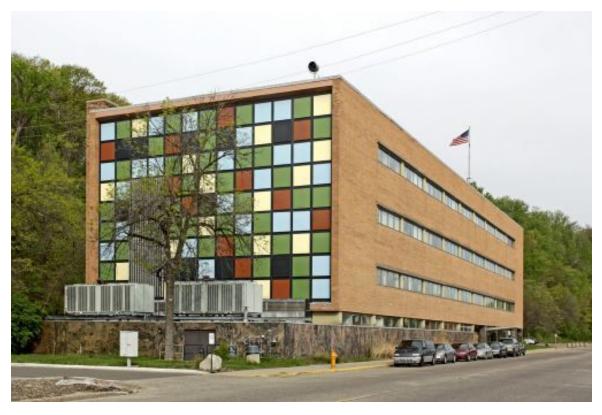

### PROPERTY OVERVIEW

This office building has a variety of suites and finishes available to suit the needs of an array of tenants. The distinctive and vintage architecture, wooded landscape and Mississippi River views add to the desirability of this former Cenex headquarters location. There are three parking lots: 1 north, 1 south and 1 east that accommodate over 290 vehicles.

### **PROPERTY FEATURES**

- Less than 3 miles to downtown St. Paul
- Deli/cafe in the spacious lobby entrance
- Building conference room and basement storage
- Originally the Cenex headquarters
- Wooded site with Mississippi River views
- TI package offered on term leases