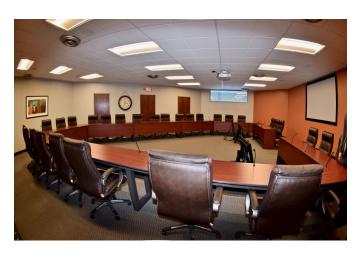

### **PROPERTY FEATURES**

- Less than 3 miles to downtown St. Paul
- Deli/cafe in the spacious lobby entrance
- Building conference room and basement storage
- Originally the Cenex headquarters
- Wooded site with Mississippi River views
- TI package offered on term leases