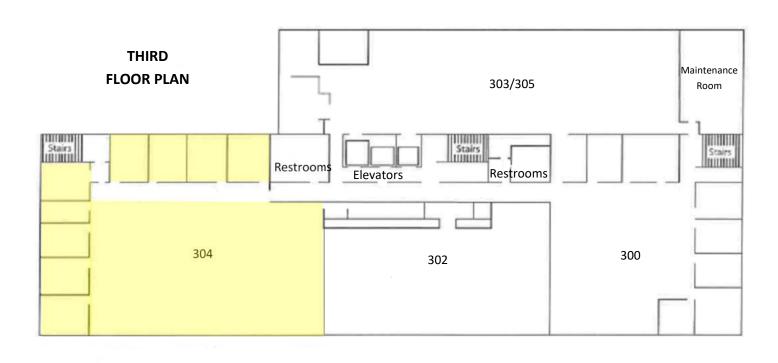

# **DAVID FINIGAN**

Director 0: 651.262.1008 dave.finigan@kwcommercial.com

1185 N. Concord Street, South Saint Paul, MN 55075

| SPACE     | SPACE USE | LEASE RATE | LEASE TYPE   | SIZE (SF) | AVAILABILITY |
|-----------|-----------|------------|--------------|-----------|--------------|
| Suite 424 | Office    | NEGOTIABLE | Full Service | 1,831 SF  | VACANT       |
| Suite 410 | Office    | NEGOTIABLE | Full Service | 1,243 SF  | VACANT       |
| Suite 304 | Office    | NEGOTIABLE | Full Service | 6,214 SF  | VACANT       |
| Suite 230 | Office    | NEGOTIABLE | Full Service | 2,688 SF  | VACANT       |
| Suite 224 | Office    | NEGOTIABLE | Full Service | 1,831 SF  | VACANT       |
| Suite 201 | Office    | NEGOTIABLE | Full Service | 3,600 SF  | VACANT       |