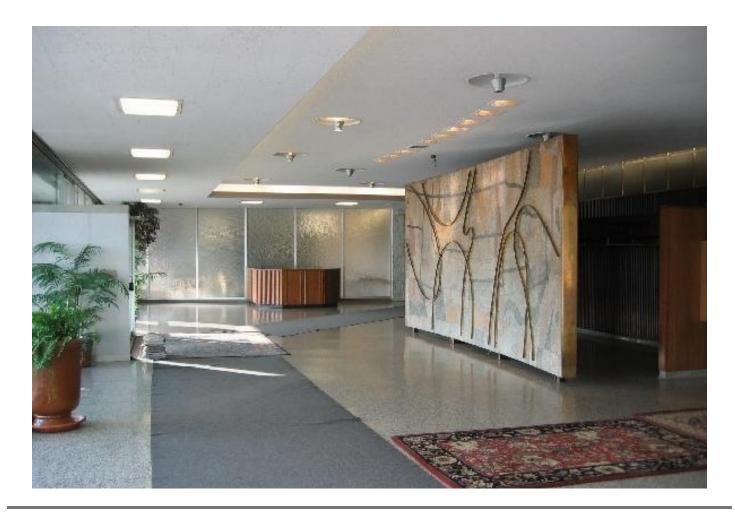

### **PROPERTY FEATURES**

- Less than 3 miles to downtown St. Paul
- Deli/cafe in the spacious lobby entrance
- Building conference room and basement storage
- Originally the Cenex headquarters
- Wooded site with Mississippi River views
- TI package offered on term leases