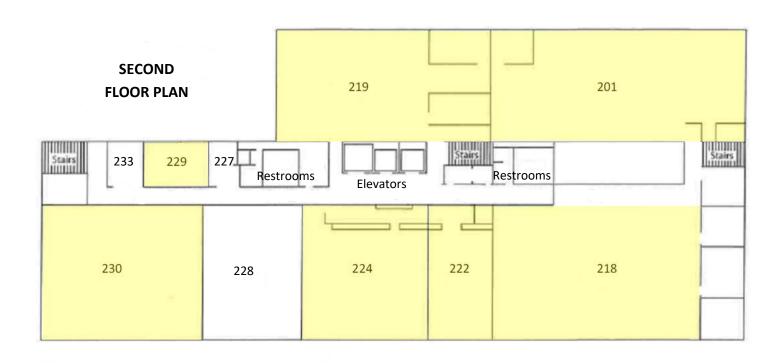

# **DAVID FINIGAN**

Director 0: 651.262.1008 dave.finigan@kwcommercial.com

1185 N. Concord Street, South Saint Paul, MN 55075

| SPACE     | SPACE USE | LEASE RATE | LEASE TYPE   | SIZE (SF) | AVAILABILITY |
|-----------|-----------|------------|--------------|-----------|--------------|
| Suite 424 | Office    | NEGOTIABLE | Full Service | 1,831 SF  | VACANT       |
| Suite 410 | Office    | NEGOTIABLE | Full Service | 1,243 SF  | VACANT       |
| Suite 304 | Office    | NEGOTIABLE | Full Service | 6,214 SF  | VACANT       |
| Suite 230 | Office    | NEGOTIABLE | Full Service | 2,688 SF  | VACANT       |
| Suite 224 | Office    | NEGOTIABLE | Full Service | 1,831 SF  | VACANT       |
| Suite 201 | Office    | NEGOTIABLE | Full Service | 3,600 SF  | VACANT       |