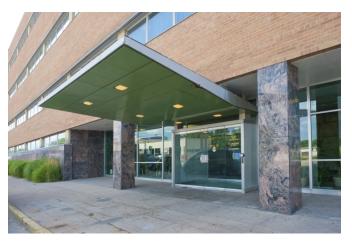

### PROPERTY OVERVIEW

This office building has a variety of suites and finishes available to suit the needs of an array of tenants. The distinctive and vintage architecture, wooded landscape and Mississippi River views add to the desirability of this former Cenex headquarters location. There are three parking lots: 1 north, 1 south and 1 east that accommodate over 290 vehicles.

### **PROPERTY FEATURES**

- Less than 3 miles to downtown St. Paul
- Deli/cafe in the spacious lobby entrance
- Building conference room and basement storage
- Originally the Cenex headquarters
- Wooded site with Mississippi River views
- TI package offered on term leases