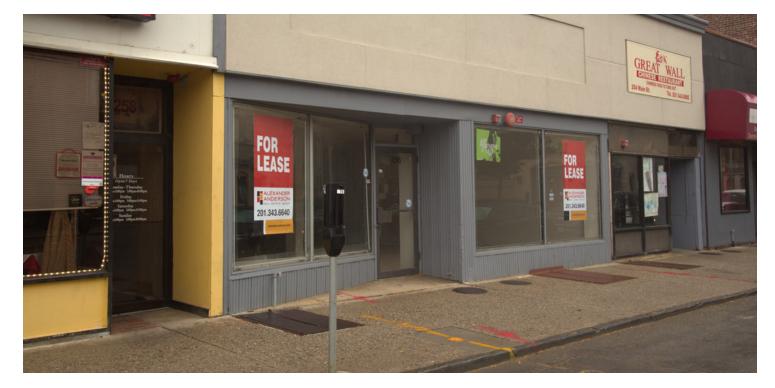

# **256 MAIN STREET**

HACKENSACK, NJ 07601

| Available SF:       2,400 SF       Located on busy Main St. in the middle of the Hackensack Rehabilitation Zone. 5 storefronts from a new 140 luxury unit apartment building and 1 block from a new 254 luxury apartment project.         Lease Rate:       \$3,875.00 per month (MG) |
|---------------------------------------------------------------------------------------------------------------------------------------------------------------------------------------------------------------------------------------------------------------------------------------|
| Lease Rate: \$3,875.00 per month (MG)                                                                                                                                                                                                                                                 |
| Near Bergen County Courthouse, HUMC and major highways (Rts. 80, 46, 4 & 17).                                                                                                                                                                                                         |
| Lot Size: 0.17 Acres PROPERTY HIGHLIGHTS                                                                                                                                                                                                                                              |
| High volume foot traffic                                                                                                                                                                                                                                                              |
| Year Built:19862,400 sf space can be divided into to 1,200 sf spaces                                                                                                                                                                                                                  |
| Basement storage Building Size: 7,501 SF                                                                                                                                                                                                                                              |
| Building Size:       7,501 SF         • Fresh paint and leveled floors                                                                                                                                                                                                                |
| Market:     Bergen East     Bergen East                                                                                                                                                                                                                                               |
| <ul> <li>5 storefronts from new 140 luxury residential unit apartment building</li> </ul>                                                                                                                                                                                             |
| Submarket: Hackensack • 2 blocks from new 254 luxury residential unit project                                                                                                                                                                                                         |