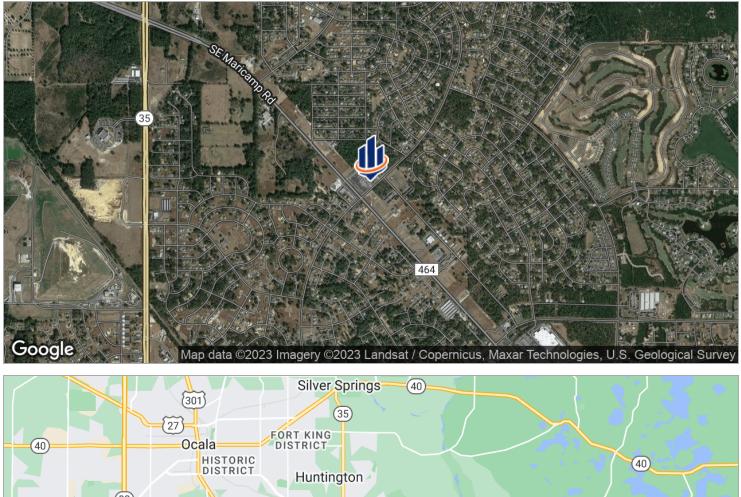

## Location Maps

64,000SF NEIGHBORHOOD SHOPPING CENTER | 6855 SE MARICAMP RD , OCALA, FL 34472