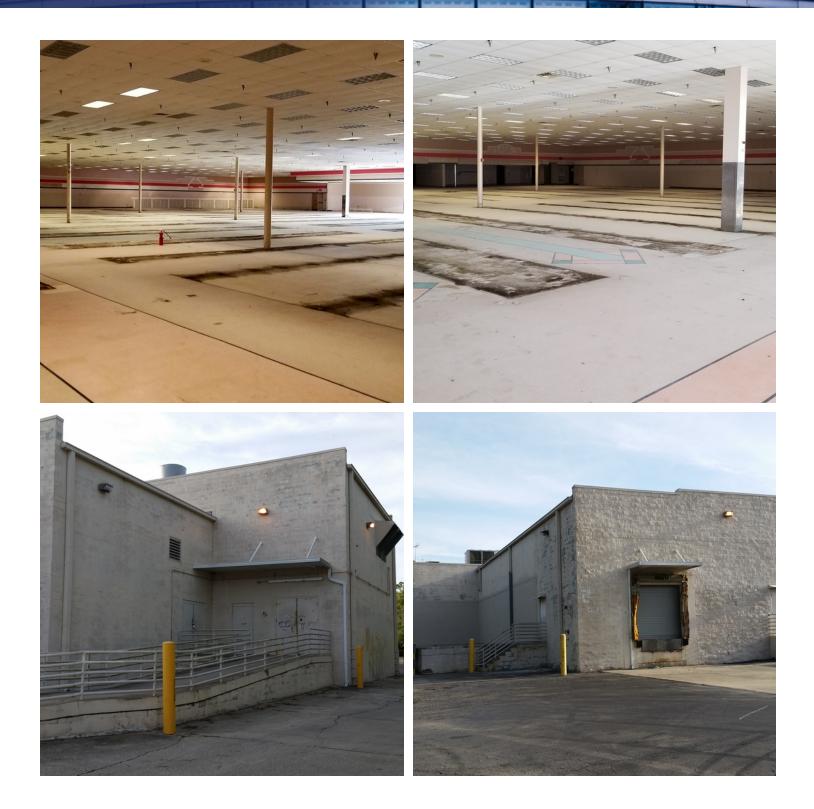

### Additional Photos

#### 64,000SF NEIGHBORHOOD SHOPPING CENTER | 6855 SE MARICAMP RD , OCALA, FL 34472