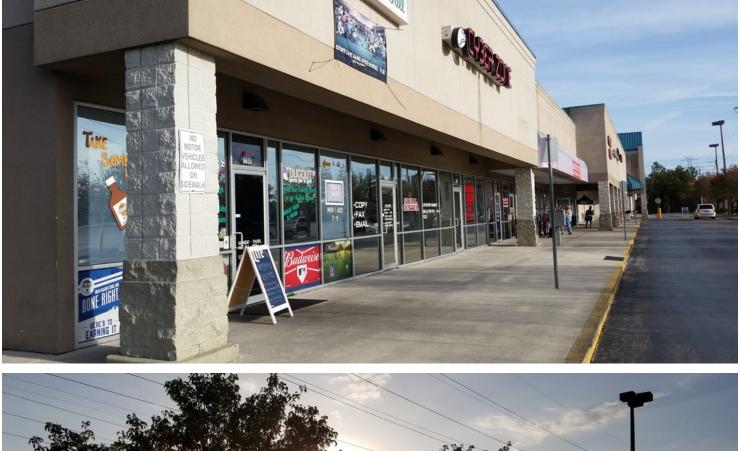

64,000SF NEIGHBORHOOD SHOPPING CENTER | 6855 SE MARICAMP RD , OCALA, FL 34472

## Photos

64,000SF NEIGHBORHOOD SHOPPING CENTER | 6855 SE MARICAMP RD , OCALA, FL 34472