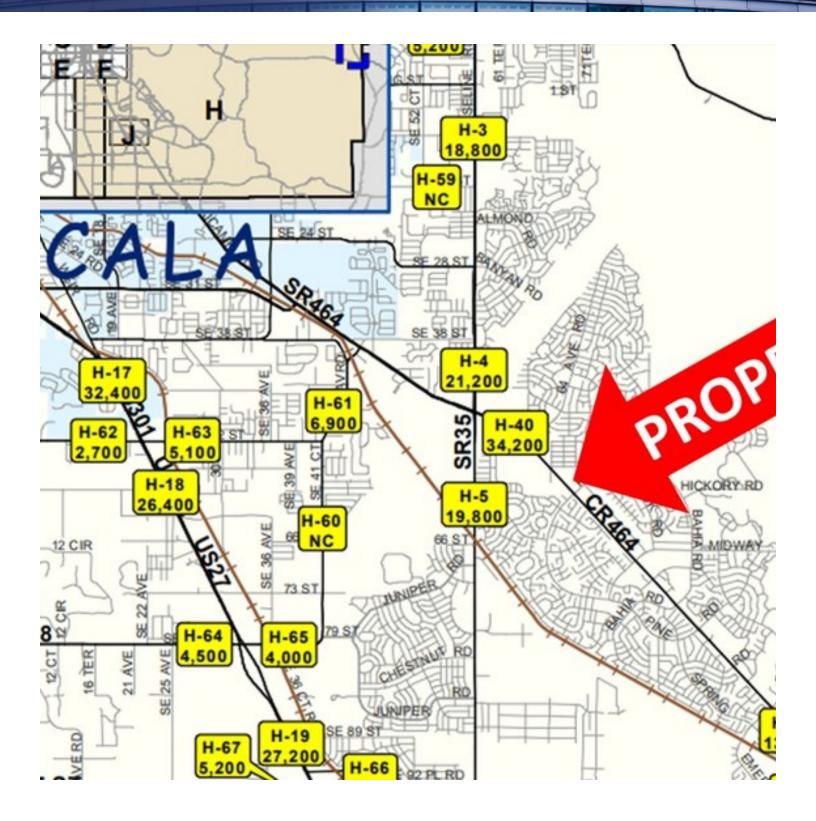

### Traffic Counts

#### 64,000SF NEIGHBORHOOD SHOPPING CENTER | 6855 SE MARICAMP RD , OCALA, FL 34472