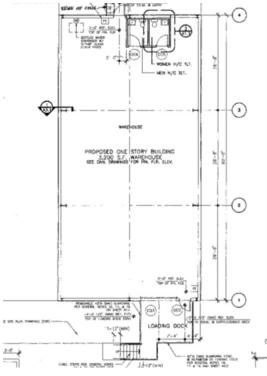

#### **PROPERTY OVERVIEW**

Offered for Sale and Lease this 4,400 SF office/warehouse space located on Nathan Ln. in Tallahassee, FL. The office space consist of 1,200 SF freestanding, accompanied by a 3,200 SF Warehouse Space.

#### **PROPERTY HIGHLIGHTS**

• 1,200 SF Freestanding Office Space

• 3,200 SF Warehouse

Loading Dock

• 2 Large Roll-up Doors

Central Location

### PROPERTY IMAGES