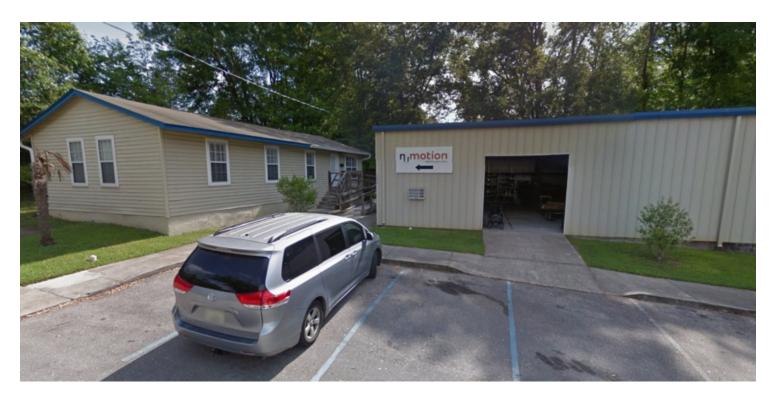

#### **PROPERTY OVERVIEW**

Offered for Sale and Lease this 4,400 SF office/warehouse space located on Nathan Ln. in Tallahassee, FL. The office space consist of 1,200 SF freestanding, accompanied by a 3,200 SF Warehouse Space.

#### **PROPERTY HIGHLIGHTS**

• 1,200 SF Freestanding Office Space

• 3,200 SF Warehouse

Loading Dock

• 2 Large Roll-up Doors

Central Location

### PROPERTY IMAGES