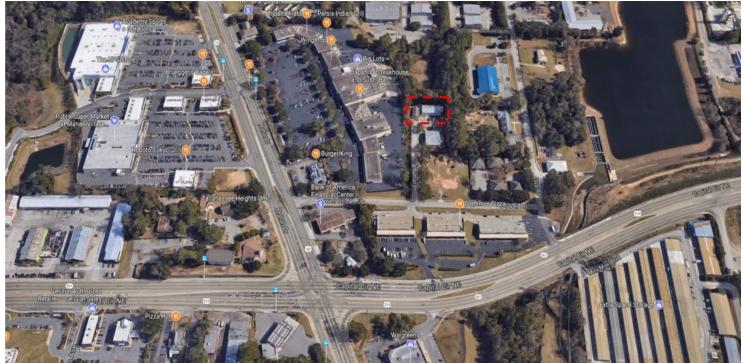

#### **PROPERTY OVERVIEW**

Offered for Sale and Lease this 4,400 SF office/warehouse space located on Nathan Ln. in Tallahassee, FL. The office space consist of 1,200 SF freestanding, accompanied by a 3,200 SF Warehouse Space.

#### **LOCATION OVERVIEW**

Located on the Northeast side of Tallahassee in a limited space warehouse district. This property is near a desirable residential side of town, with access to lots of food and other amenities.

This property has quick access to Mahan drive and Capital Circle, which both serve as major arterial roads which passes directly through [Mahan/HWY 90] and around [Capital Circle] the city. Just 3.5 Miles from I-10.