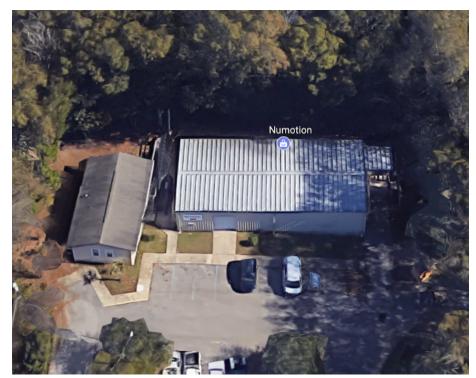

#### **PROPERTY OVERVIEW**

Offered for Sale and Lease this 4,400 SF office/warehouse space located on Nathan Ln. in Tallahassee, FL. The office space consist of 1,200 SF freestanding, accompanied by a 3,200 SF Warehouse Space.

#### **PROPERTY HIGHLIGHTS**

• 1,200 SF Freestanding Office Space

• 3,200 SF Warehouse

Loading Dock

• 2 Large Roll-up Doors

Central Location

### PROPERTY IMAGES