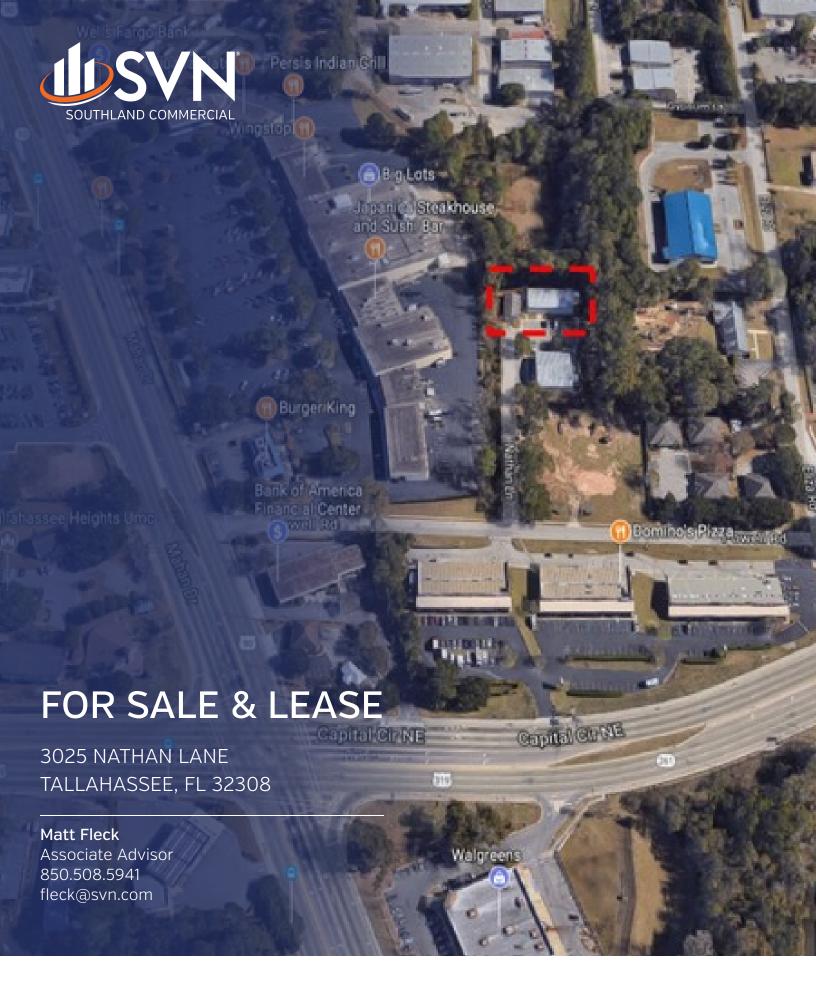

# FOR SALE & LEASE | 3025 NATHAN LANE

#### **PROPERTY OVERVIEW**

Offered for Sale and Lease this 4,400 SF office/warehouse space located on Nathan Ln. in Tallahassee, FL. The office space consist of 1,200 SF freestanding, accompanied by a 3,200 SF Warehouse Space.

#### **LOCATION OVERVIEW**

Located on the Northeast side of Tallahassee in a limited space warehouse district. This property is near a desirable residential side of town, with access to lots of food and other amenities.

This property has quick access to Mahan drive and Capital Circle, which both serve as major arterial roads which passes directly through [Mahan/HWY 90] and around [Capital Circle] the city. Just 3.5 Miles from I-10.