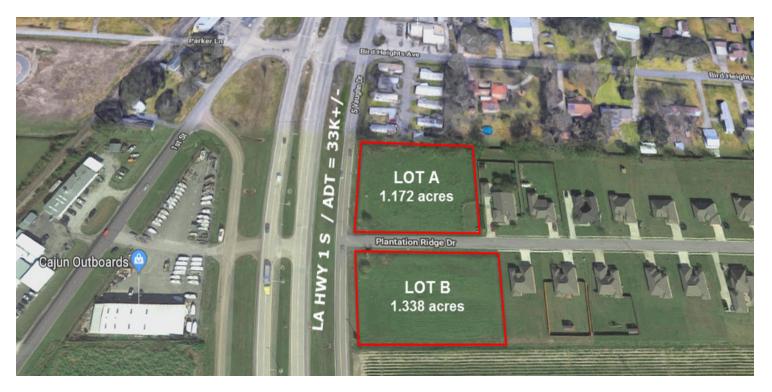

#### **OFFERING SUMMARY**

List Price: \$5.99 / SF | \$5.99/SF

List Price (Per Lot): Lot A = \$305,803

Lot B = \$349,117

Total = \$655,000

Land Area: Lot A = 1.172 acres

Lot B = 1.338 acres

Total = 2.51 acres

#### PROPERTY OVERVIEW

Two (2) high profile commercial lots fronting LA Hwy 1 S in Addis, LA with an Average Daily Traffic count of 33,134 cars. These lots can be sold separately or together.

Lot A is approximately 1.172 acres with +/- 208.8 ft of frontage on LA Hwy 1 S.

Lot B is approximately 1.338 acres with +/- 208.81 ft of frontage on LA Hwy 1 S.

Mathew Laborde, CCIM (C) 337.326.1368

Mathew Laborde, CCIM (C) 337.326.1368

| POPULATION          | 1 MILE    | 5 MILES   | 10 MILES  |
|---------------------|-----------|-----------|-----------|
| Total population    | 631       | 22,987    | 164,111   |
| Median age          | 34.2      | 27.4      | 31.6      |
| Median age (Male)   | 32.6      | 26.9      | 30.2      |
| Median age (Female) | 36.3      | 27.9      | 33.4      |
| HOUSEHOLDS & INCOME | 1 MILE    | 5 MILES   | 10 MILES  |
| Total households    | 223       | 9,100     | 63,366    |
| # of persons per HH | 2.8       | 2.5       | 2.6       |
| Average HH income   | \$65,732  | \$52,285  | \$61,546  |
| Average house value | \$156,200 | \$206,337 | \$232,374 |
| ETHNICITY (%)       | 1 MILE    | 5 MILES   | 10 MILES  |
| Hispanic            | 1.7%      | 3.1%      | 3.1%      |
| RACE (%)            |           |           |           |
| White               | 66.4%     | 73.7%     | 51.7%     |
| Black               | 29.8%     | 18.0%     | 43.0%     |
| Asian               | 0.0%      | 4.6%      | 2.5%      |
| Hawaiian            | 0.0%      | 0.0%      | 0.0%      |
| American Indian     | 0.0%      | 0.1%      | 0.2%      |
| Other               | 1.1%      | 1.4%      | 0.8%      |
|                     |           |           |           |