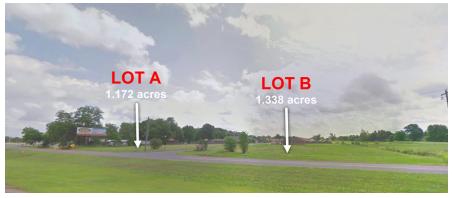

#### **OFFERING SUMMARY**

List Price: \$5.99 / SF | \$5.99/SF

List Price (Per Lot): Lot A = \$305,803

Lot B = \$349,117

Total = \$655,000

Land Area: Lot A = 1.172 acres

Lot B = 1.338 acres

Total = 2.51 acres

#### PROPERTY OVERVIEW

Two (2) high profile commercial lots fronting LA Hwy 1 S in Addis, LA with an Average Daily Traffic count of 33,134 cars. These lots can be sold separately or together.

Lot A is approximately 1.172 acres with +/- 208.8 ft of frontage on LA Hwy 1 S.

Lot B is approximately 1.338 acres with +/- 208.81 ft of frontage on LA Hwy 1 S.

Mathew Laborde, CCIM (C) 337.326.1368

Mathew Laborde, CCIM (C) 337.326.1368

| POPULATION          | 1 MILE    | 5 MILES   | 10 MILES  |
|---------------------|-----------|-----------|-----------|
| Total population    | 631       | 22,987    | 164,111   |
| Median age          | 34.2      | 27.4      | 31.6      |
| Median age (Male)   | 32.6      | 26.9      | 30.2      |
| Median age (Female) | 36.3      | 27.9      | 33.4      |
| HOUSEHOLDS & INCOME | 1 MILE    | 5 MILES   | 10 MILES  |
| Total households    | 223       | 9,100     | 63,366    |
| # of persons per HH | 2.8       | 2.5       | 2.6       |
| Average HH income   | \$65,732  | \$52,285  | \$61,546  |
| Average house value | \$156,200 | \$206,337 | \$232,374 |
| ETHNICITY (%)       | 1 MILE    | 5 MILES   | 10 MILES  |
| Hispanic            | 1.7%      | 3.1%      | 3.1%      |
| RACE (%)            |           |           |           |
| White               | 66.4%     | 73.7%     | 51.7%     |
| Black               | 29.8%     | 18.0%     | 43.0%     |
| Asian               | 0.0%      | 4.6%      | 2.5%      |
| Hawaiian            | 0.0%      | 0.0%      | 0.0%      |
| American Indian     | 0.0%      | 0.1%      | 0.2%      |
| Other               | 1.1%      | 1.4%      | 0.8%      |
|                     |           |           |           |