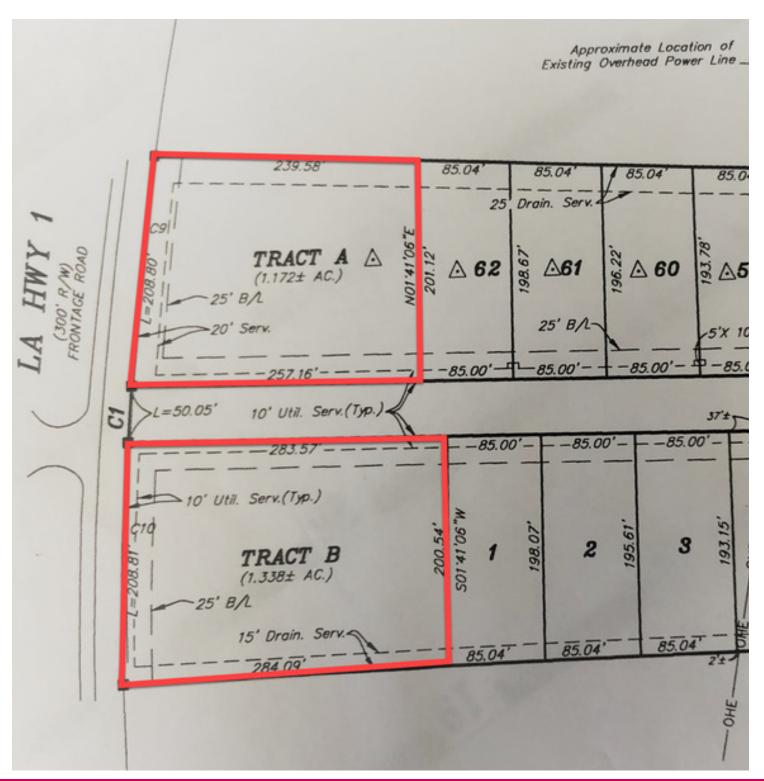

#### **OFFERING SUMMARY**

List Price: \$5.99 / SF | \$5.99/SF

List Price (Per Lot): Lot A = \$305,803

Lot B = \$349,117

Total = \$655,000

Land Area: Lot A = 1.172 acres

Lot B = 1.338 acres

Total = 2.51 acres

#### PROPERTY OVERVIEW

Two (2) high profile commercial lots fronting LA Hwy 1 S in Addis, LA with an Average Daily Traffic count of 33,134 cars. These lots can be sold separately or together.

Lot A is approximately 1.172 acres with +/- 208.8 ft of frontage on LA Hwy 1 S.

Lot B is approximately 1.338 acres with +/- 208.81 ft of frontage on LA Hwy 1 S.

Mathew Laborde, CCIM (C) 337.326.1368

Mathew Laborde, CCIM (C) 337.326.1368

| POPULATION          | 1 MILE    | 5 MILES   | 10 MILES  |
|---------------------|-----------|-----------|-----------|
| Total population    | 631       | 22,987    | 164,111   |
| Median age          | 34.2      | 27.4      | 31.6      |
| Median age (Male)   | 32.6      | 26.9      | 30.2      |
| Median age (Female) | 36.3      | 27.9      | 33.4      |
| HOUSEHOLDS & INCOME | 1 MILE    | 5 MILES   | 10 MILES  |
| Total households    | 223       | 9,100     | 63,366    |
| # of persons per HH | 2.8       | 2.5       | 2.6       |
| Average HH income   | \$65,732  | \$52,285  | \$61,546  |
| Average house value | \$156,200 | \$206,337 | \$232,374 |
| ETHNICITY (%)       | 1 MILE    | 5 MILES   | 10 MILES  |
| Hispanic            | 1.7%      | 3.1%      | 3.1%      |
| RACE (%)            |           |           |           |
| White               | 66.4%     | 73.7%     | 51.7%     |
| Black               | 29.8%     | 18.0%     | 43.0%     |
| Asian               | 0.0%      | 4.6%      | 2.5%      |
| Hawaiian            | 0.0%      | 0.0%      | 0.0%      |
| American Indian     | 0.0%      | 0.1%      | 0.2%      |
| Other               | 1.1%      | 1.4%      | 0.8%      |
|                     |           |           |           |