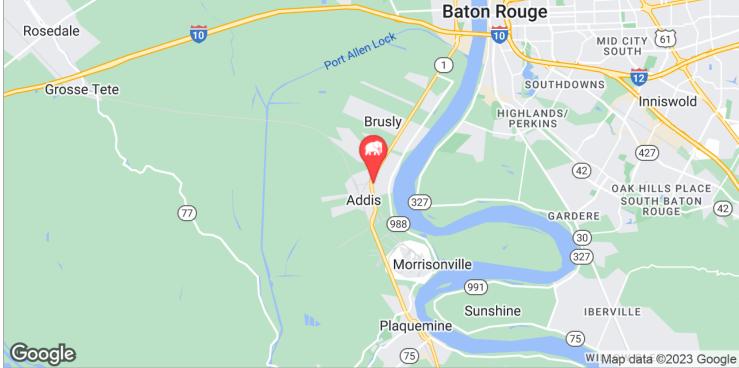

#### PROPERTY OVERVIEW

Two (2) high profile commercial lots fronting LA Hwy 1 S in Addis, LA with an Average Daily Traffic count of 33,134 cars. These lots can be sold separately or together.

Lot A is approximately 1.172 acres with +/- 208.8 ft of frontage on LA Hwy 1 S.

Lot B is approximately 1.338 acres with +/- 208.81 ft of frontage on LA Hwy 1 S.

Mathew Laborde, CCIM (C) 337.326.1368

Mathew Laborde, CCIM (C) 337.326.1368

| POPULATION          | 1 MILE    | 5 MILES   | 10 MILES  |
|---------------------|-----------|-----------|-----------|
| Total population    | 631       | 22,987    | 164,111   |
| Median age          | 34.2      | 27.4      | 31.6      |
| Median age (Male)   | 32.6      | 26.9      | 30.2      |
| Median age (Female) | 36.3      | 27.9      | 33.4      |
| HOUSEHOLDS & INCOME | 1 MILE    | 5 MILES   | 10 MILES  |
| Total households    | 223       | 9,100     | 63,366    |
| # of persons per HH | 2.8       | 2.5       | 2.6       |
| Average HH income   | \$65,732  | \$52,285  | \$61,546  |
| Average house value | \$156,200 | \$206,337 | \$232,374 |
| ETHNICITY (%)       | 1 MILE    | 5 MILES   | 10 MILES  |
| Hispanic            | 1.7%      | 3.1%      | 3.1%      |
| RACE (%)            |           |           |           |
| White               | 66.4%     | 73.7%     | 51.7%     |
| Black               | 29.8%     | 18.0%     | 43.0%     |
| Asian               | 0.0%      | 4.6%      | 2.5%      |
| Hawaiian            | 0.0%      | 0.0%      | 0.0%      |
| American Indian     | 0.0%      | 0.1%      | 0.2%      |
| Other               | 1.1%      | 1.4%      | 0.8%      |
|                     |           |           |           |