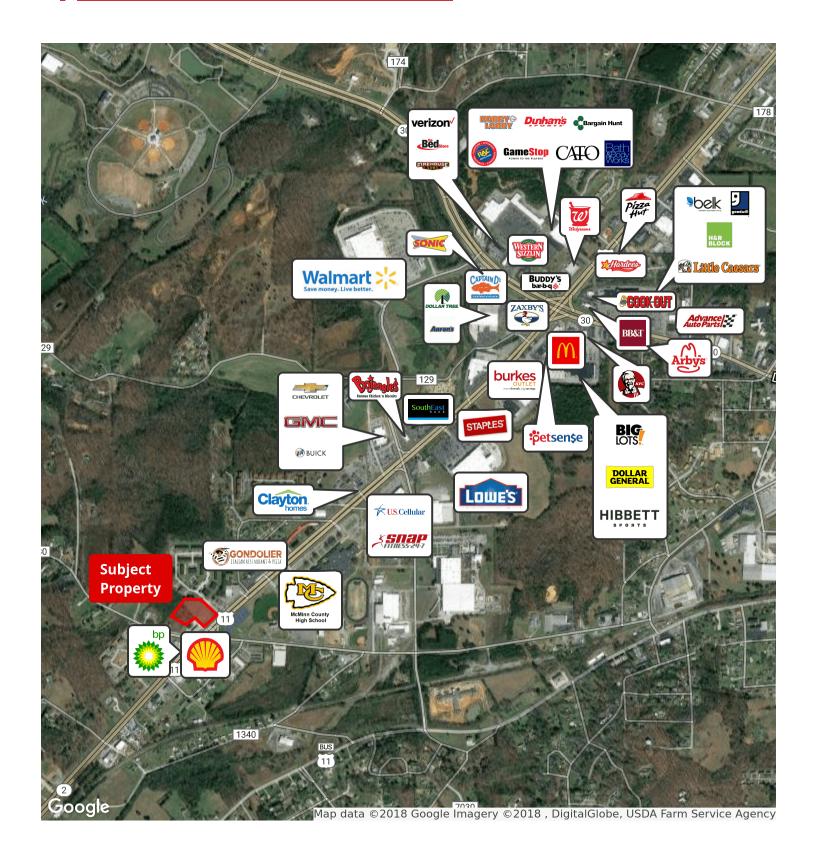

#### **Property Features**

- 2.9 acres
- · 209 feet of frontage
- · Zoned B-3 (Intensive Business District general retail)
- Traffic count: 14,167
- At traffic light across from McMinn County High School
- · 2017 taxes: \$1,362.57
- Price: \$600,000 (\$206,897 / acre)