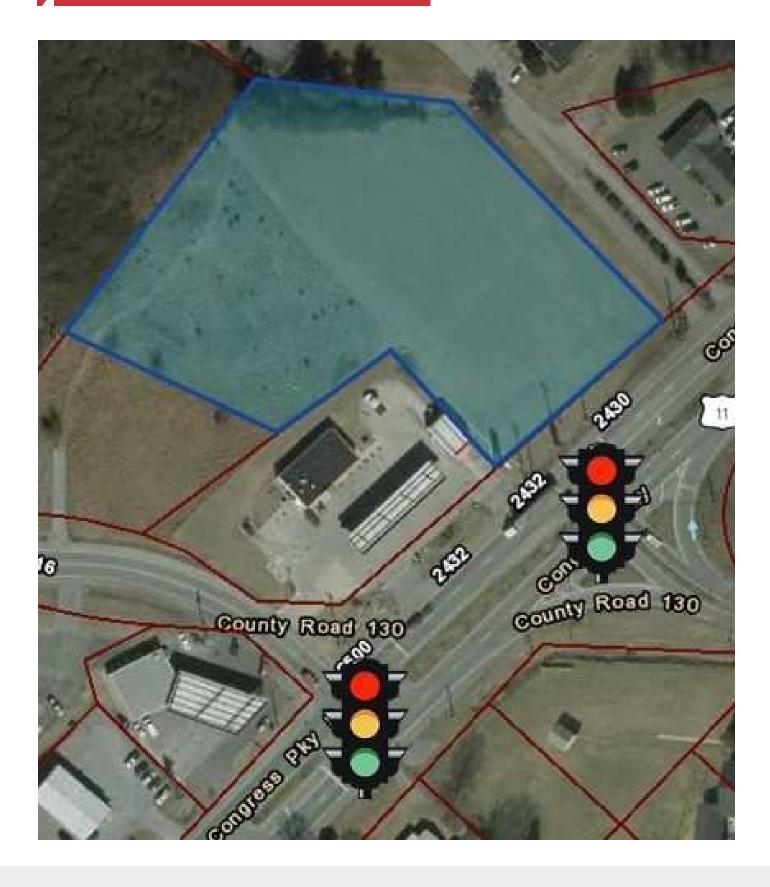

#### **Property Features**

- 2.9 acres
- · 209 feet of frontage
- · Zoned B-3 (Intensive Business District general retail)
- Traffic count: 14,167
- At traffic light across from McMinn County High School
- · 2017 taxes: \$1,362.57
- Price: \$600,000 (\$206,897 / acre)