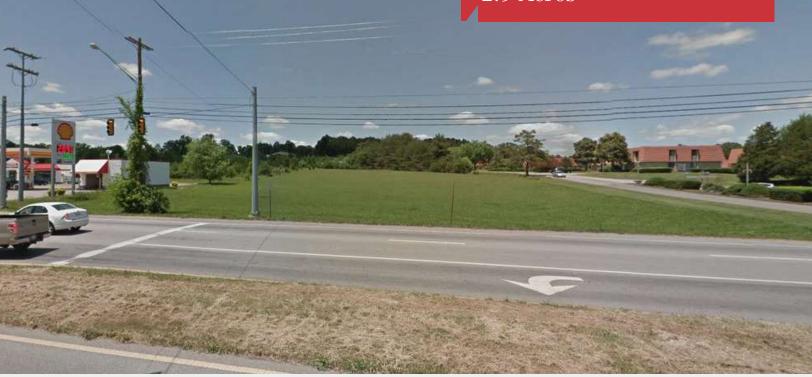

For Sale

Land 2.9 Acres

## **Congress Parkway South**

Athens, Tennessee 37303

#### **Property Features**

- 2.9 acres
- · 209 feet of frontage
- · Zoned B-3 (Intensive Business District general retail)
- Traffic count: 14,167
- At traffic light across from McMinn County High School
- · 2017 taxes: \$1,362.57
- Price: \$600,000 (\$206,897 / acre)