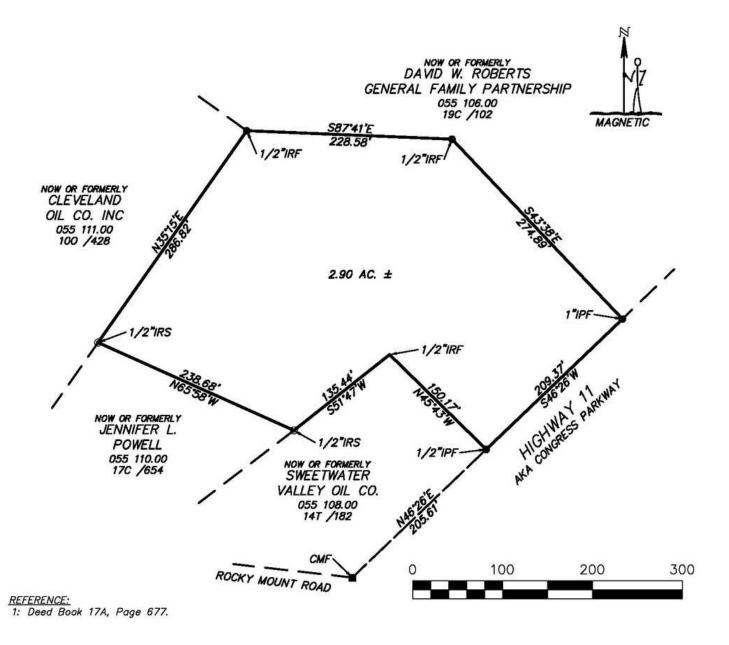

#### **Property Features**

- 2.9 acres
- · 209 feet of frontage
- · Zoned B-3 (Intensive Business District general retail)
- Traffic count: 14,167
- At traffic light across from McMinn County High School
- · 2017 taxes: \$1,362.57
- Price: \$600,000 (\$206,897 / acre)