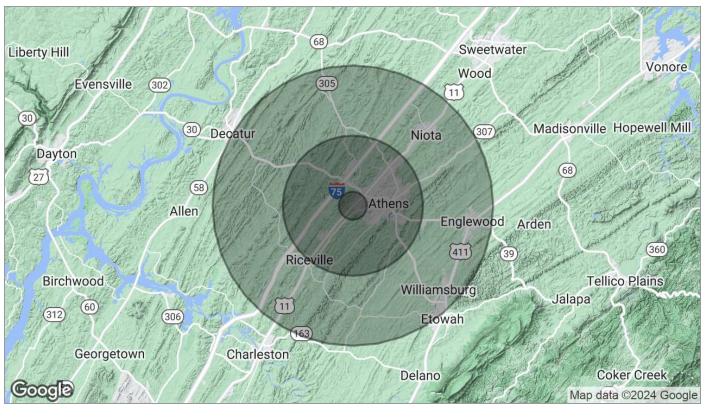

### For Sale 2.9 Acres Of Retail Land

| Population                              | 1 Mile        | 5 Miles          | 10 Miles           |  |
|-----------------------------------------|---------------|------------------|--------------------|--|
| TOTAL POPULATION                        | 1,815         | 21,012           | 43,600             |  |
| MEDIAN AGE                              | 37.9          | 38.9             | 40.2               |  |
| MEDIAN AGE (MALE)                       | 35.4          | 37.9             | 39.5               |  |
| MEDIAN AGE (FEMALE)                     | 40.9          | 40.1             | 41.1               |  |
|                                         |               |                  |                    |  |
| Households 9 Incomo                     | 1 Mile        | E Miles          | 10 Miles           |  |
| Households & Income                     | 1 Mile        | 5 Miles          | 10 Miles           |  |
| Households & Income<br>TOTAL HOUSEHOLDS | 1 Mile<br>751 | 5 Miles<br>8,550 | 10 Miles<br>17,533 |  |
|                                         | -             |                  |                    |  |
| TOTAL HOUSEHOLDS                        | 751           | 8,550            | 17,533             |  |

\* Demographic data derived from 2020 ACS - US Census

NAI Koella | RM Moore | 255 N Peters Road, Suite 101, Knoxville, TN 37923 | +1 865 531 6400 koellamoore.com