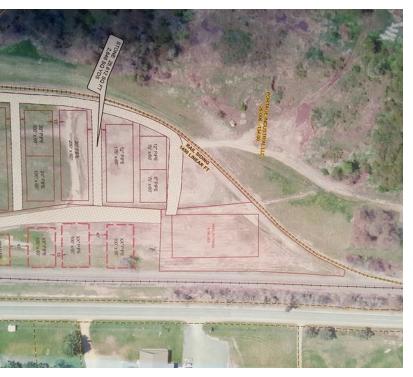

### RecycALL Glass Manufacturing Plant 4832 PA-155, Port Allegany, PA 16743

| <b>OFFERING SUMMARY</b><br>Available SF: |            | <b>PROPERTY OVERVIEW</b><br>RecycALL, Inc. operates a glass recycling business that purchases and<br>processes post-consumer container glass into glass cullett, which is<br>sold as a raw material to glass container manufacturers. The plant has<br>a capacity of 25 tons an hour. This manufacturing property is situated                                                                                                                  |
|------------------------------------------|------------|------------------------------------------------------------------------------------------------------------------------------------------------------------------------------------------------------------------------------------------------------------------------------------------------------------------------------------------------------------------------------------------------------------------------------------------------|
| Lease Rate:                              | Negotiable | on 52.10 acres with an active 2,400 foot rail siding and four commercial buildings, (totaling 30,000 sq.ft) There is also two remaining build-able sites that are flex areas. Property is also available for sale.                                                                                                                                                                                                                             |
|                                          |            | LOCATION OVERVIEW                                                                                                                                                                                                                                                                                                                                                                                                                              |
| Lot Size:                                | 52.1 Acres | This property is located on Route 155 (north and south) and route 6<br>(east and west.) The historic community of Port Allegany is set in the<br>beautiful mountains of northern Pennsylvania on the Eastern border of                                                                                                                                                                                                                         |
| Building Size:                           | 31,520 SF  | McKean County. The County is located in the northwest section of<br>Pennsylvania with a land area of 992 square miles characterized by a<br>rural setting with the Allegheny High Plateau Region. Port Allegany<br>elevation is 1,481 feet with a land area of 1.8 square miles. From its<br>beginnings as a Native American hunting ground and its formation as a<br>port on the Allegany River for travelers and goods to destinations west, |
| Zoning:                                  | Industrial | "Canoe Place", which became Port Allegany in the mid-1800's, is today<br>a vibrant community.                                                                                                                                                                                                                                                                                                                                                  |