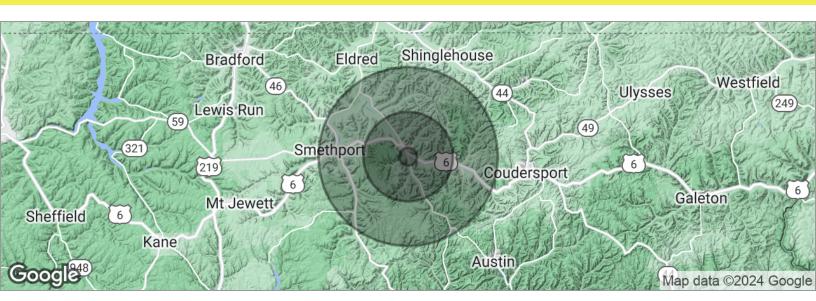

#### **DEMOGRAPHICS MAP**

## RecycALL Glass Manufacturing Plant 4832 PA-155, Port Allegany, PA 16743

| POPULATION          | 1 MILE   | 5 MILES  | 10 MILES |
|---------------------|----------|----------|----------|
| Total population    | 106      | 2,634    | 9,147    |
| Median age          | 43.3     | 43.1     | 43.4     |
| Median age (Male)   | 43.1     | 42.9     | 42.9     |
| Median age (Female) | 43.4     | 43.3     | 44.0     |
| HOUSEHOLDS & INCOME | 1 MILE   | 5 MILES  | 10 MILES |
| Total households    | 44       | 1,098    | 3,739    |
| # of persons per HH | 2.4      | 2.4      | 2.4      |
| Average HH income   | \$49,502 | \$48,929 | \$48,955 |
| Average house value |          |          | \$85,120 |
| ETHNICITY (%)       | 1 MILE   | 5 MILES  | 10 MILES |
| Hispanic            | 0.0%     | 0.9%     | 0.7%     |
| RACE (%)            |          |          |          |
| White               | 98.1%    | 98.3%    | 98.6%    |
| Black               | 0.0%     | 0.5%     | 0.3%     |
| Asian               | 0.0%     | 0.6%     | 0.4%     |
| Hawaiian            | 0.0%     | 0.0%     | 0.0%     |
| American Indian     | 0.0%     | 0.0%     | 0.0%     |
| Other               | 0.0%     | 0.0%     | 0.0%     |
|                     |          |          |          |