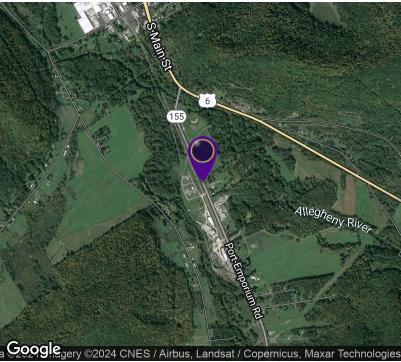

#### LOCATION MAPS

### RecycALL Glass Manufacturing Plant 4832 PA-155, Port Allegany, PA 16743

RICK RECCKIO 716.998.4422 rick@recckio.com **4455 TRANSIT ROAD, SUITE 3B** Williamsville, NY 14221 (O) 716.631.5555 // (F) 716.632.6666 www.recckio.com