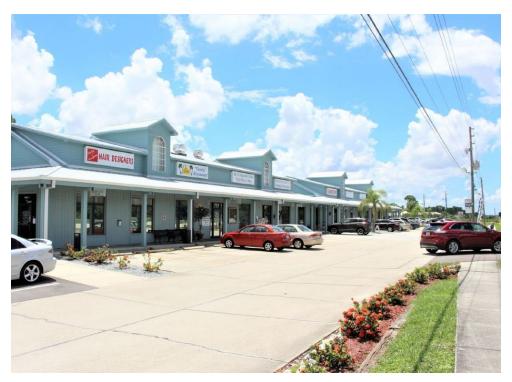

## Mapleleaf Plaza Retail Space in Pt Charlotte

2200 Kings Hwy, Port Charlotte, FL 33980

Total Square Feet: 842 - 2,871 SF Lease Price: \$16.00 SF/yr (MG)

- Renovations complete in this busy neighborhood retail center
- Spaces available in a range of sizes to suit your business
- Great visibility and access pylon and building signage
- Strong tenant mix including BBQ & Greek restaurants, dentist, pack/ship company, hearing center and more

## Mapleleaf Plaza Retail Space in Pt Charlotte 2200 Kings Hwy, Port Charlotte, FL 33980

**SPACE SPACE USE LEASE RATE LEASE TYPE** SIZE (SF) **TERM COMMENTS**