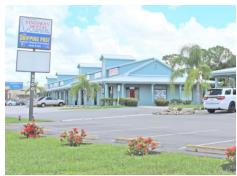

## Mapleleaf Plaza Retail Space in Pt Charlotte

2200 Kings Hwy, Port Charlotte, FL 33980

Total Square Feet: 842 - 2,871 SF Lease Price: \$16.00 SF/yr (MG)

- Renovations complete in this busy neighborhood retail center
- Spaces available in a range of sizes to suit your business
- Great visibility and access pylon and building signage
- Strong tenant mix including BBQ & Greek restaurants, dentist, pack/ship company, hearing center and more

## Mapleleaf Plaza Retail Space in Pt Charlotte 2200 Kings Hwy, Port Charlotte, FL 33980

**SPACE SPACE USE LEASE RATE LEASE TYPE** SIZE (SF) **TERM COMMENTS**