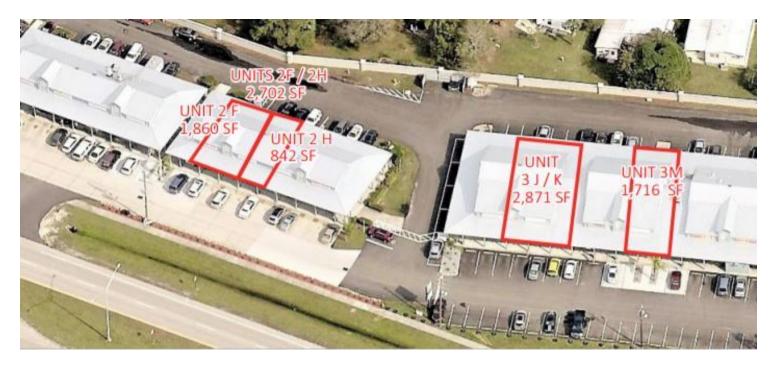

## Mapleleaf Plaza Retail Space in Pt Charlotte

2200 Kings Hwy, Port Charlotte, FL 33980

Total Square Feet: 842 - 2,871 SF Lease Price: \$16.00 SF/yr (MG)

- Renovations complete in this busy neighborhood retail center
- Spaces available in a range of sizes to suit your business
- Great visibility and access pylon and building signage
- Strong tenant mix including BBQ & Greek restaurants, dentist, pack/ship company, hearing center and more

## Mapleleaf Plaza Retail Space in Pt Charlotte 2200 Kings Hwy, Port Charlotte, FL 33980

**SPACE SPACE USE LEASE RATE LEASE TYPE** SIZE (SF) **TERM COMMENTS**