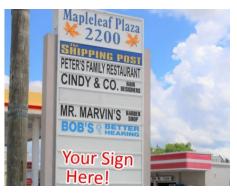

## Mapleleaf Plaza Retail Space in Pt Charlotte

2200 Kings Hwy, Port Charlotte, FL 33980

Total Square Feet: 842 - 2,871 SF Lease Price: \$16.00 SF/yr (MG)

- Renovations complete in this busy neighborhood retail center
- Spaces available in a range of sizes to suit your business
- Great visibility and access pylon and building signage
- Strong tenant mix including BBQ & Greek restaurants, dentist, pack/ship company, hearing center and more

## Mapleleaf Plaza Retail Space in Pt Charlotte 2200 Kings Hwy, Port Charlotte, FL 33980

**SPACE SPACE USE LEASE RATE LEASE TYPE** SIZE (SF) **TERM COMMENTS**