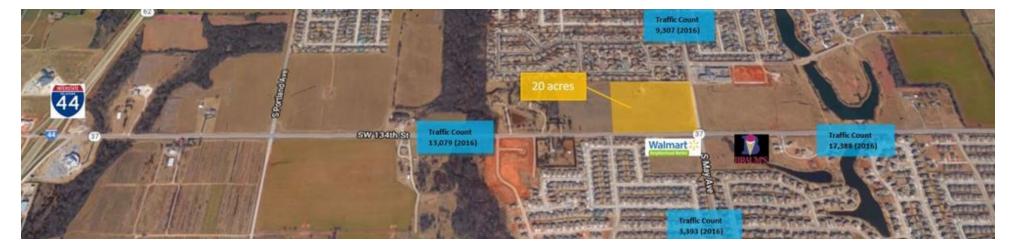

#### **OFFERING SUMMARY**

| Sale Price:    | \$3,484,800                  |
|----------------|------------------------------|
| Lot Size:      | 20.0 Acres                   |
| Zoning:        | AA- Agricultural<br>District |
| Market:        | Oklahoma City                |
| Submarket:     | Moore                        |
| Traffic Count: | 15,829                       |
| Price / SF:    | \$4.00                       |

### **PROPERTY HIGHLIGHTS**

- Highest per capita income zip code in Oklahoma City
- City of OKC water and sewer to the site
- Newly constructed Walmart Neighborhood Market at the SW corner of the intersection

## LOCATION OVERVIEW

Located on the NW corner of 134th and May