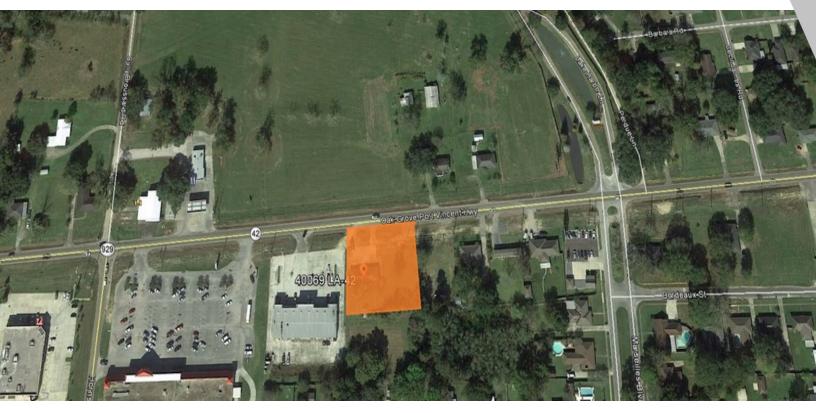

## OFFICE SPACE FOR SALE

40069 Hwy 42, Prairieville, LA 70769

| SALE PRICE:    | \$299,000  |
|----------------|------------|
| LOT SIZE:      | 0.65 Acres |
| BUILDING SIZE: | 2,010 SF   |
| TRAFFIC COUNT: | 16,465 CPD |
| ZONING:        | CC         |
|                |            |

### **PROPERTY OVERVIEW**

Retail parcel with existing office building. Located adjacent to Rouses market. Great opportunity for retail uses along Hwy 42. Currently has city water & private sewer. Can be connected to city sewer. Contact Broker for additional information.