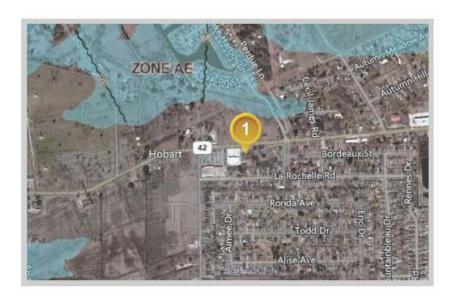

# Louisiana Flood Map 40069 LA-42

## Visible Layers

Effective FIRM (08/16/2007)

Bing Hybird

## Point Coordinates

| Point # | Lat., Long.       |  |  |
|---------|-------------------|--|--|
| 1       | 30.3223, -90.9369 |  |  |

Flood information in this table is from the: Effective FIRM (08/16/2007)

| Point | Panel ID                 | Flood Zone           | BFE | Ground Elevation | BWS('13)*   |
|-------|--------------------------|----------------------|-----|------------------|-------------|
| 1     | 22005C0035E<br>8/16/2007 | X PROTECTED BY LEVEE | out | 24.6             | 100-109 mph |

- 1. Ground Elevation is provided by USGS's elevation web service which provides the best available data for the specified point. If unable to find elevation at the specified point, the service returns an extremely large, negative value (-1.79769313486231E+308).
- 2. BWS is provided by the LSU AgCenter's basic wind speed web service developed for the 2012 IRC building codes.

Floodplain data that is shown on this map is the same data that your flood plain administrator uses. This web product is not considered an official FEMA Digital Flood Insurance Rate Map (DFIRM). It is provided for information purposes only, and it is not intended for insurance rating purposes. Please contact your local floodplain administrator for more information or to view an official copy of the FIRM or DFIRM.