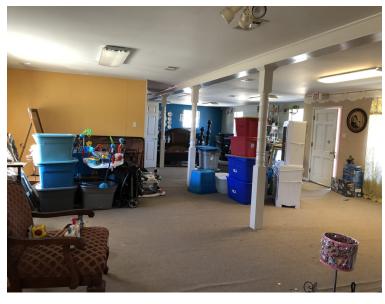

### **PROPERTY OVERVIEW**

Retail parcel with existing office building. Located adjacent to Rouses market. Great opportunity for retail uses along Hwy 42. Currently has city water & private sewer. Can be connected to city sewer. Contact Broker for additional information.