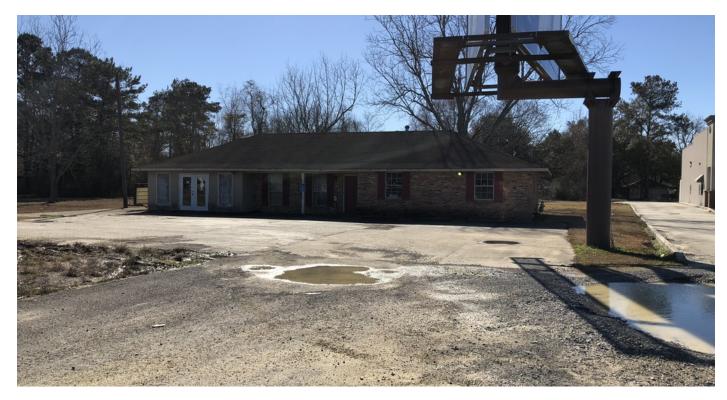

## OFFICE SPACE FOR SALE

40069 Hwy 42, Prairieville, LA 70769

| SALE PRICE:    | \$299,000  |
|----------------|------------|
| LOT SIZE:      | 0.65 Acres |
| BUILDING SIZE: | 2,010 SF   |
| TRAFFIC COUNT: | 16,465 CPD |
| ZONING:        | CC         |
|                |            |

### **PROPERTY OVERVIEW**

Retail parcel with existing office building. Located adjacent to Rouses market. Great opportunity for retail uses along Hwy 42. Currently has city water & private sewer. Can be connected to city sewer. Contact Broker for additional information.