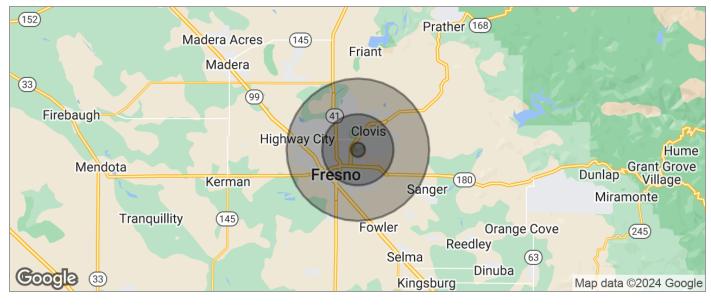

# ±11,500 SF FREESTANDING CLEAR SPAN BUILDING ON 0.58 ACRES

4907 E Lansing Way, Fresno, CA 93727

| POPULATION                                       | 1 MILE                                           | 5 MILES                                           | 10 MILES                                           |
|--------------------------------------------------|--------------------------------------------------|---------------------------------------------------|----------------------------------------------------|
| TOTAL POPULATION                                 | 10,991                                           | 387,765                                           | 744,849                                            |
| MEDIAN AGE                                       | 30.1                                             | 30.0                                              | 31.6                                               |
| MEDIAN AGE (MALE)                                | 28.3                                             | 28.8                                              | 30.5                                               |
| MEDIAN AGE (FEMALE)                              | 31.4                                             | 31.5                                              | 32.7                                               |
| HOUSEHOLDS & INCOME                              | 1 MILE                                           | 5 MILES                                           | 10 MILES                                           |
| TOTAL HOUSEHOLDS                                 | 3,991                                            | 127,000                                           | 244,850                                            |
| # OF PERSONS PER HH                              | 2.8                                              | 3.1                                               | 3.0                                                |
| AVERAGE HH INCOME                                | \$48,572                                         | \$53,543                                          | \$63,783                                           |
| AVERAGE HOUSE VALUE                              | \$230,395                                        | \$282,502                                         | \$311,075                                          |
| AVEIDIGE HOODE WEST                              | Ψ200,000                                         | Ψ202,002                                          | Ψ011,070                                           |
| RACE                                             | 1 MILE                                           | 5 MILES                                           | 10 MILES                                           |
|                                                  |                                                  |                                                   |                                                    |
| RACE                                             | 1 MILE                                           | 5 MILES                                           | 10 MILES                                           |
| RACE<br>% WHITE                                  | 1 MILE<br>53.5%                                  | <b>5 MILES</b> 54.7%                              | 10 MILES<br>57.8%                                  |
| RACE % WHITE % BLACK                             | 1 MILE<br>53.5%<br>4.4%                          | 5 MILES<br>54.7%<br>5.5%                          | 10 MILES<br>57.8%<br>6.3%                          |
| RACE % WHITE % BLACK % ASIAN                     | 1 MILE<br>53.5%<br>4.4%<br>17.3%                 | 5 MILES<br>54.7%<br>5.5%<br>12.5%                 | 10 MILES<br>57.8%<br>6.3%<br>11.6%                 |
| RACE % WHITE % BLACK % ASIAN % HAWAIIAN          | 1 MILE<br>53.5%<br>4.4%<br>17.3%<br>0.3%         | 5 MILES<br>54.7%<br>5.5%<br>12.5%<br>0.2%         | 10 MILES<br>57.8%<br>6.3%<br>11.6%<br>0.1%         |
| RACE % WHITE % BLACK % ASIAN % HAWAIIAN % INDIAN | 1 MILE<br>53.5%<br>4.4%<br>17.3%<br>0.3%<br>1.3% | 5 MILES<br>54.7%<br>5.5%<br>12.5%<br>0.2%<br>1.2% | 10 MILES<br>57.8%<br>6.3%<br>11.6%<br>0.1%<br>1.0% |

<sup>\*</sup> Demographic data derived from 2020 ACS - US Censu