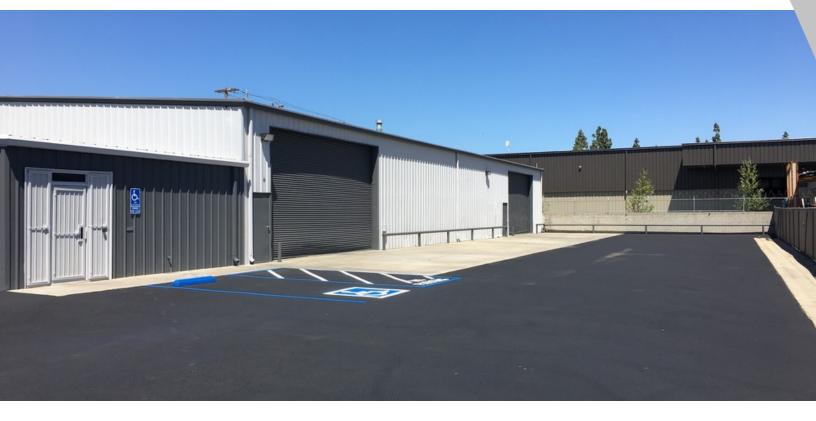

## ±11,500 SF FREESTANDING CLEAR SPAN BUILDING ON 0.58 ACRES

4907 E Lansing Way, Fresno, CA 93727

| LEASE RATE:       | Negotiable                       |
|-------------------|----------------------------------|
| LOT SIZE:         | 0.58 Acres                       |
| BUILDING SIZE:    | 11,500 SF                        |
| CEILING HEIGHT:   | 18.0 FT                          |
| GROUND LEVEL DOOR | <b>s</b> :2                      |
| GROUND LEVEL DOOR | S: 24' W X 14' H & 20' W X 14' H |
| YEAR BUILT:       | 1978                             |
| REMODELED         | 2019                             |
| ZONING:           | IL - Light Industrial            |
| APN:              | 493-052-01                       |
| MARKET:           | Southeast Industrial             |
| CROSS STREETS:    | N Winery Avenue                  |
|                   |                                  |

#### PROPERTY FEATURES

- ±11,500 SF Turn Key Clear-Span Freestanding Building
- Clean Industrial Space Located in Airport Sub Market
- 480/277 Volt, 3-Phase 4-Wire 600 Amp Electric Service
- Single Tenant Fully Fenced/Paved ±0.58 Acre Lot
- Clean & Quite Location Semi Access Available
- ±1,500 SF Air Conditioned/Heated Office
- ±10,000 SF Warehouse w/ Cooler/Reznor Heaters
- (2) Over-sized Ground Level Doors w/ Concrete Apron
- 24' width x 14' height and 20' width x 14' height Ground Level Doors
- Well Maintained Building In Pristine Condition
- Located Near CA 168 and CA 180 With Direct Access
- Flexible Zoning | Building Equipped w/ HVAC In Office

#### PROPERTY OVERVIEW

Clean and well located turn key  $\pm 11,500$  SF clear-span freestanding industrial building near a high traffic area. Ideal configuration including a  $\pm 1,500$  SF air conditioned/heated showroom/office, a  $\pm 10,000$  SF open shop area, and fully fenced/paved  $\pm 0.58$  Acre Lot. Fully remodeled move-in ready space equipped with 480/277 Volt, 3-Phase 4-Wire 600 Amp Electric Service, 2 over-sized ground level roll up doors that are 24' width x 14' height and 20' width x 14' height, sky lights, insulated ceiling, air vents and restrooms. Office is pristine w/ modern hard surface flooring, fresh paint and ADA restrooms