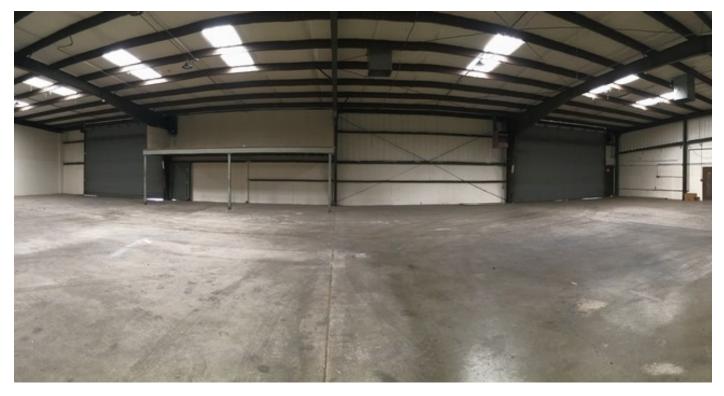

#### PROPERTY FEATURES

- ±11,500 SF Turn Key Clear-Span Freestanding Building
- Clean Industrial Space Located in Airport Sub Market
- 480/277 Volt, 3-Phase 4-Wire 600 Amp Electric Service
- Single Tenant Fully Fenced/Paved ±0.58 Acre Lot
- Clean & Quite Location Semi Access Available
- ±1,500 SF Air Conditioned/Heated Office
- ±10,000 SF Warehouse w/ Cooler/Reznor Heaters
- (2) Over-sized Ground Level Doors w/ Concrete Apron
- 24' width x 14' height and 20' width x 14' height Ground Level Doors
- Well Maintained Building In Pristine Condition
- Located Near CA 168 and CA 180 With Direct Access
- Flexible Zoning | Building Equipped w/ HVAC In Office

#### PROPERTY OVERVIEW

Clean and well located turn key  $\pm 11,500$  SF clear-span freestanding industrial building near a high traffic area. Ideal configuration including a  $\pm 1,500$  SF air conditioned/heated showroom/office, a  $\pm 10,000$  SF open shop area, and fully fenced/paved  $\pm 0.58$  Acre Lot. Fully remodeled move-in ready space equipped with 480/277 Volt, 3-Phase 4-Wire 600 Amp Electric Service, 2 over-sized ground level roll up doors that are 24' width x 14' height and 20' width x 14' height, sky lights, insulated ceiling, air vents and restrooms. Office is pristine w/ modern hard surface flooring, fresh paint and ADA restrooms