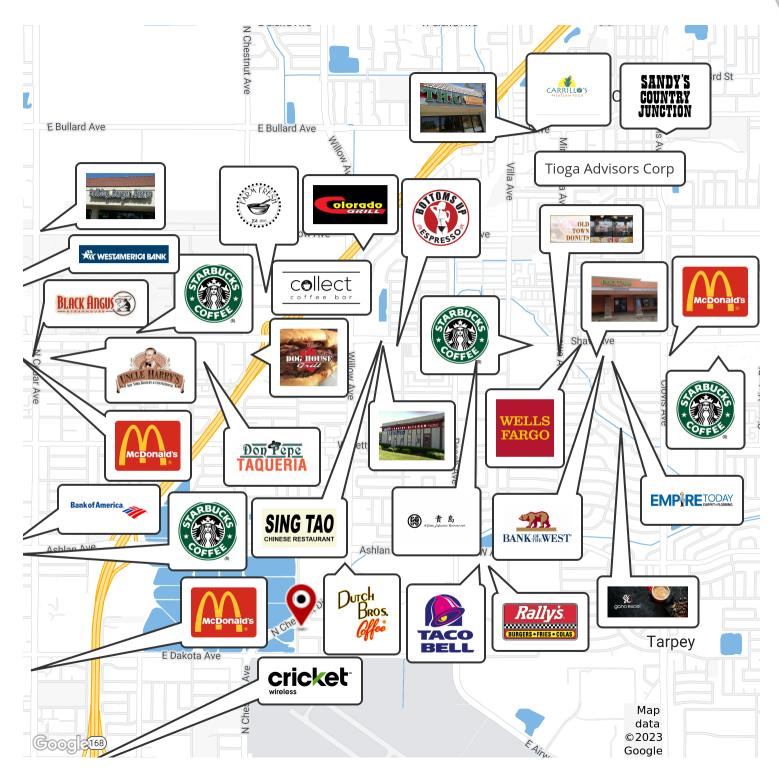

#### LOCATION OVERVIEW

Located north of E Lansing Way, east of N Winery Avenue, south of Chestnut Diagonal and west of N Ann Ave. Property is located near HWY 168 and HWY 180 with direct access. The Fresno Yosemite International Airport is located 2.6 miles south. Many national tenants in the area including Starbucks, Great Moon Buffet, McDonald's, The Discovery Center, Piccadilly Inn Airport, Quality Inn Fresno Yosemite Airport, Carl's Jr. and many more!!