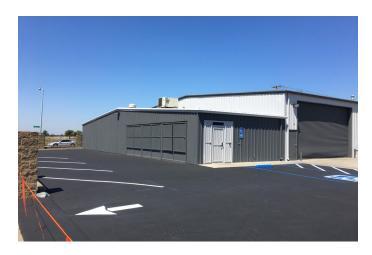

## ±11,500 SF FREESTANDING CLEAR SPAN BUILDING ON 0.58 ACRES

4907 E Lansing Way, Fresno, CA 93727

| LEASE RATE:       | Negotiable                       |
|-------------------|----------------------------------|
| LOT SIZE:         | 0.58 Acres                       |
| BUILDING SIZE:    | 11,500 SF                        |
| CEILING HEIGHT:   | 18.0 FT                          |
| GROUND LEVEL DOOR | <b>s</b> :2                      |
| GROUND LEVEL DOOR | S: 24' W X 14' H & 20' W X 14' H |
| YEAR BUILT:       | 1978                             |
| REMODELED         | 2019                             |
| ZONING:           | IL - Light Industrial            |
| APN:              | 493-052-01                       |
| MARKET:           | Southeast Industrial             |
| CROSS STREETS:    | N Winery Avenue                  |
|                   |                                  |

#### PROPERTY FEATURES

- ±11,500 SF Turn Key Clear-Span Freestanding Building
- Clean Industrial Space Located in Airport Sub Market
- 480/277 Volt, 3-Phase 4-Wire 600 Amp Electric Service
- Single Tenant Fully Fenced/Paved ±0.58 Acre Lot
- Clean & Quite Location Semi Access Available
- ±1,500 SF Air Conditioned/Heated Office
- ±10,000 SF Warehouse w/ Cooler/Reznor Heaters
- (2) Over-sized Ground Level Doors w/ Concrete Apron
- 24' width x 14' height and 20' width x 14' height Ground Level Doors
- Well Maintained Building In Pristine Condition
- Located Near CA 168 and CA 180 With Direct Access
- Flexible Zoning | Building Equipped w/ HVAC In Office

#### PROPERTY OVERVIEW

Clean and well located turn key  $\pm 11,500$  SF clear-span freestanding industrial building near a high traffic area. Ideal configuration including a  $\pm 1,500$  SF air conditioned/heated showroom/office, a  $\pm 10,000$  SF open shop area, and fully fenced/paved  $\pm 0.58$  Acre Lot. Fully remodeled move-in ready space equipped with 480/277 Volt, 3-Phase 4-Wire 600 Amp Electric Service, 2 over-sized ground level roll up doors that are 24' width x 14' height and 20' width x 14' height, sky lights, insulated ceiling, air vents and restrooms. Office is pristine w/ modern hard surface flooring, fresh paint and ADA restrooms