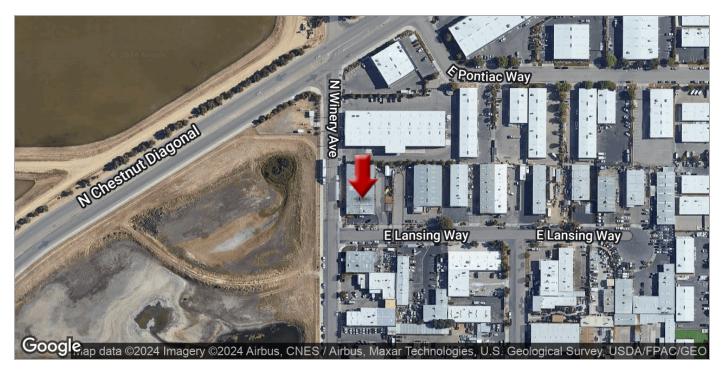

#### LOCATION OVERVIEW

Located north of E Lansing Way, east of N Winery Avenue, south of Chestnut Diagonal and west of N Ann Ave. Property is located near HWY 168 and HWY 180 with direct access. The Fresno Yosemite International Airport is located 2.6 miles south. Many national tenants in the area including Starbucks, Great Moon Buffet, McDonald's, The Discovery Center, Piccadilly Inn Airport, Quality Inn Fresno Yosemite Airport, Carl's Jr. and many more!!