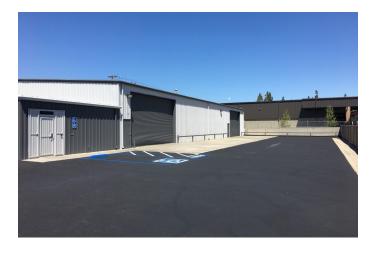

## ±11,500 SF FREESTANDING CLEAR SPAN BUILDING ON 0.58 ACRES

4907 E Lansing Way, Fresno, CA 93727

| LEASE RATE:       | Negotiable                       |
|-------------------|----------------------------------|
| LOT SIZE:         | 0.58 Acres                       |
| BUILDING SIZE:    | 11,500 SF                        |
| CEILING HEIGHT:   | 18.0 FT                          |
| GROUND LEVEL DOOR | <b>s</b> :2                      |
| GROUND LEVEL DOOR | S: 24' W X 14' H & 20' W X 14' H |
| YEAR BUILT:       | 1978                             |
| REMODELED         | 2019                             |
| ZONING:           | IL - Light Industrial            |
| APN:              | 493-052-01                       |
| MARKET:           | Southeast Industrial             |
| CROSS STREETS:    | N Winery Avenue                  |
|                   |                                  |

#### PROPERTY FEATURES

- ±11,500 SF Turn Key Clear-Span Freestanding Building
- Clean Industrial Space Located in Airport Sub Market
- 480/277 Volt, 3-Phase 4-Wire 600 Amp Electric Service
- Single Tenant Fully Fenced/Paved ±0.58 Acre Lot
- Clean & Quite Location Semi Access Available
- ±1,500 SF Air Conditioned/Heated Office
- ±10,000 SF Warehouse w/ Cooler/Reznor Heaters
- (2) Over-sized Ground Level Doors w/ Concrete Apron
- 24' width x 14' height and 20' width x 14' height Ground Level Doors
- Well Maintained Building In Pristine Condition
- Located Near CA 168 and CA 180 With Direct Access
- Flexible Zoning | Building Equipped w/ HVAC In Office

#### PROPERTY OVERVIEW

Clean and well located turn key  $\pm 11,500$  SF clear-span freestanding industrial building near a high traffic area. Ideal configuration including a  $\pm 1,500$  SF air conditioned/heated showroom/office, a  $\pm 10,000$  SF open shop area, and fully fenced/paved  $\pm 0.58$  Acre Lot. Fully remodeled move-in ready space equipped with 480/277 Volt, 3-Phase 4-Wire 600 Amp Electric Service, 2 over-sized ground level roll up doors that are 24' width x 14' height and 20' width x 14' height, sky lights, insulated ceiling, air vents and restrooms. Office is pristine w/ modern hard surface flooring, fresh paint and ADA restrooms