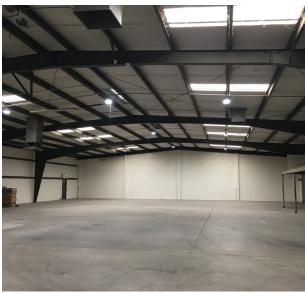

## ±11,500 SF FREESTANDING CLEAR SPAN BUILDING ON 0.58 ACRES

4907 E Lansing Way, Fresno, CA 93727

| LEASE RATE:       | Negotiable                       |
|-------------------|----------------------------------|
| LOT SIZE:         | 0.58 Acres                       |
| BUILDING SIZE:    | 11,500 SF                        |
| CEILING HEIGHT:   | 18.0 FT                          |
| GROUND LEVEL DOOR | <b>s</b> :2                      |
| GROUND LEVEL DOOR | S: 24' W X 14' H & 20' W X 14' H |
| YEAR BUILT:       | 1978                             |
| REMODELED         | 2019                             |
| ZONING:           | IL - Light Industrial            |
| APN:              | 493-052-01                       |
| MARKET:           | Southeast Industrial             |
| CROSS STREETS:    | N Winery Avenue                  |
|                   |                                  |

#### PROPERTY FEATURES

- ±11,500 SF Turn Key Clear-Span Freestanding Building
- Clean Industrial Space Located in Airport Sub Market
- 480/277 Volt, 3-Phase 4-Wire 600 Amp Electric Service
- Single Tenant Fully Fenced/Paved ±0.58 Acre Lot
- Clean & Quite Location Semi Access Available
- ±1,500 SF Air Conditioned/Heated Office
- ±10,000 SF Warehouse w/ Cooler/Reznor Heaters
- (2) Over-sized Ground Level Doors w/ Concrete Apron
- 24' width x 14' height and 20' width x 14' height Ground Level Doors
- Well Maintained Building In Pristine Condition
- Located Near CA 168 and CA 180 With Direct Access
- Flexible Zoning | Building Equipped w/ HVAC In Office

#### PROPERTY OVERVIEW

Clean and well located turn key  $\pm 11,500$  SF clear-span freestanding industrial building near a high traffic area. Ideal configuration including a  $\pm 1,500$  SF air conditioned/heated showroom/office, a  $\pm 10,000$  SF open shop area, and fully fenced/paved  $\pm 0.58$  Acre Lot. Fully remodeled move-in ready space equipped with 480/277 Volt, 3-Phase 4-Wire 600 Amp Electric Service, 2 over-sized ground level roll up doors that are 24' width x 14' height and 20' width x 14' height, sky lights, insulated ceiling, air vents and restrooms. Office is pristine w/ modern hard surface flooring, fresh paint and ADA restrooms