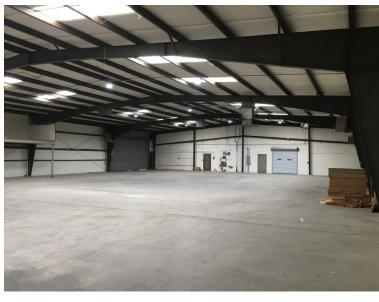

## ±11,500 SF FREESTANDING CLEAR SPAN BUILDING ON 0.58 ACRES

4907 E Lansing Way, Fresno, CA 93727

| LEASE RATE:       | Negotiable                       |
|-------------------|----------------------------------|
| LOT SIZE:         | 0.58 Acres                       |
| BUILDING SIZE:    | 11,500 SF                        |
| CEILING HEIGHT:   | 18.0 FT                          |
| GROUND LEVEL DOOR | <b>s</b> :2                      |
| GROUND LEVEL DOOR | S: 24' W X 14' H & 20' W X 14' H |
| YEAR BUILT:       | 1978                             |
| REMODELED         | 2019                             |
| ZONING:           | IL - Light Industrial            |
| APN:              | 493-052-01                       |
| MARKET:           | Southeast Industrial             |
| CROSS STREETS:    | N Winery Avenue                  |
|                   |                                  |

#### PROPERTY FEATURES

- ±11,500 SF Turn Key Clear-Span Freestanding Building
- Clean Industrial Space Located in Airport Sub Market
- 480/277 Volt, 3-Phase 4-Wire 600 Amp Electric Service
- Single Tenant Fully Fenced/Paved ±0.58 Acre Lot
- Clean & Quite Location Semi Access Available
- ±1,500 SF Air Conditioned/Heated Office
- ±10,000 SF Warehouse w/ Cooler/Reznor Heaters
- (2) Over-sized Ground Level Doors w/ Concrete Apron
- 24' width x 14' height and 20' width x 14' height Ground Level Doors
- Well Maintained Building In Pristine Condition
- Located Near CA 168 and CA 180 With Direct Access
- Flexible Zoning | Building Equipped w/ HVAC In Office

#### PROPERTY OVERVIEW

Clean and well located turn key  $\pm 11,500$  SF clear-span freestanding industrial building near a high traffic area. Ideal configuration including a  $\pm 1,500$  SF air conditioned/heated showroom/office, a  $\pm 10,000$  SF open shop area, and fully fenced/paved  $\pm 0.58$  Acre Lot. Fully remodeled move-in ready space equipped with 480/277 Volt, 3-Phase 4-Wire 600 Amp Electric Service, 2 over-sized ground level roll up doors that are 24' width x 14' height and 20' width x 14' height, sky lights, insulated ceiling, air vents and restrooms. Office is pristine w/ modern hard surface flooring, fresh paint and ADA restrooms