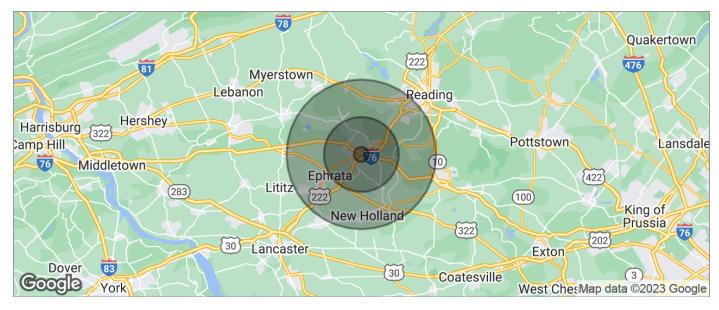

# LAND FOR LEASE

2012 N Reading Road, Denver, PA 17517

| POPULATION                           | 1 MILE        | 5 MILES           | 10 MILES               |  |
|--------------------------------------|---------------|-------------------|------------------------|--|
| TOTAL POPULATION                     | 1,677         | 33,939            | 159,936                |  |
| MEDIAN AGE                           | 39.9          | 38.4              | 39.2                   |  |
| MEDIAN AGE (MALE)                    | 39.3          | 37.1              | 37.6                   |  |
| MEDIAN AGE (FEMALE)                  | 40.1          | 39.4              | 40.6                   |  |
|                                      |               |                   |                        |  |
| HOUSEHOLDS & INCOME                  | 1 MILE        | 5 MILES           | 10 MILES               |  |
| HOUSEHOLDS & INCOME TOTAL HOUSEHOLDS | 1 MILE<br>603 | 5 MILES<br>12,208 | <b>10 MILES</b> 59,957 |  |
|                                      |               |                   |                        |  |
| TOTAL HOUSEHOLDS                     | 603           | 12,208            | 59,957                 |  |

<sup>\*</sup> Demographic data derived from 2020 ACS - US Censu