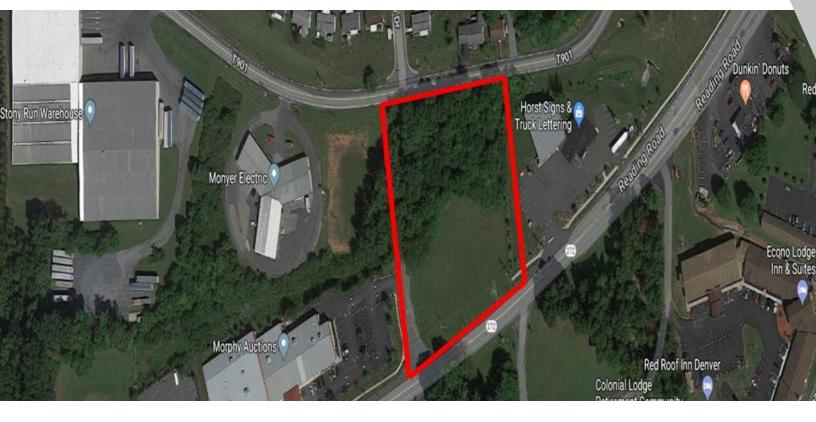

## LAND FOR LEASE

2012 N Reading Road, Denver, PA 17517

#### **PROPERTY FEATURES**

- 2.4 Acres of Commercial Land for Lease
- Located on main corridor Route 272 in Denver, PA
- Property is zoned C-1 Commercial
- Public water and sewer nearby