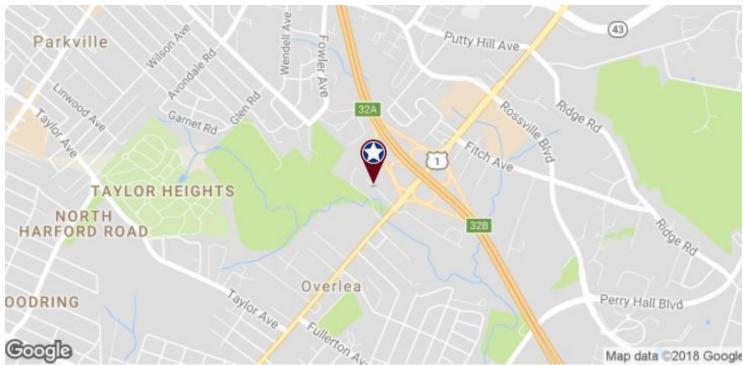

### **PROPERTY INFORMATION**

**COUNTY:** Baltimore MARKET: **Baltimore** 

SUBMARKET: **Baltimore County East** 

#### **PROPERTY HIGHLIGHTS**

- ± 4,000 SF of Improvements
- 3.63 Acres
- Zoned BL/DR 5.5
- Belair Road Frontage is Zoned BL with DR 5.5 in the Rear
- 228' of Frontage on Belair Road (Route 1)

Carney Upton Rd (147) Parkville (43) Qary Hall Blvd NORTH HARFORD ROAD Taylor Ave Rossville Blvd Overlea Kenwood Ave Glenmore Ave (1) HAMILTON Map data ©2024