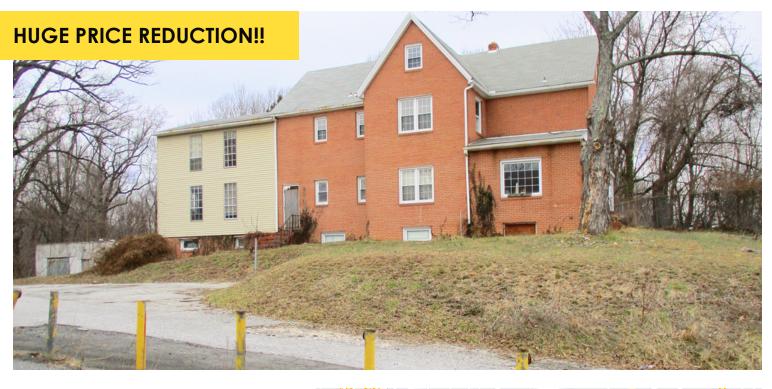

Baltimore, MD 21236 Available: 3.63 ACRES

#### LISTING DATA

PRICE: \$595,000 **AVAILABLE:** 3.63 Acres **OFFICE SF:** +/- 4,000 SF **ZONING:** BL/DR 5.5

#### **PROPERTY HIGHLIGHTS**

- ± 4,000 SF of Improvements
- 3.63 Acres
- Zoned BL/DR 5.5
- Belair Road Frontage is Zoned BL with DR 5.5 in the Rear
- 228' of Frontage on Belair Road (Route 1)

Carney Upton Rd (147) Parkville (43) Qary Hall Blvd NORTH HARFORD ROAD Taylor Ave Rossville Blvd Overlea Kenwood Ave Glenmore Ave (1) HAMILTON Map data ©2024