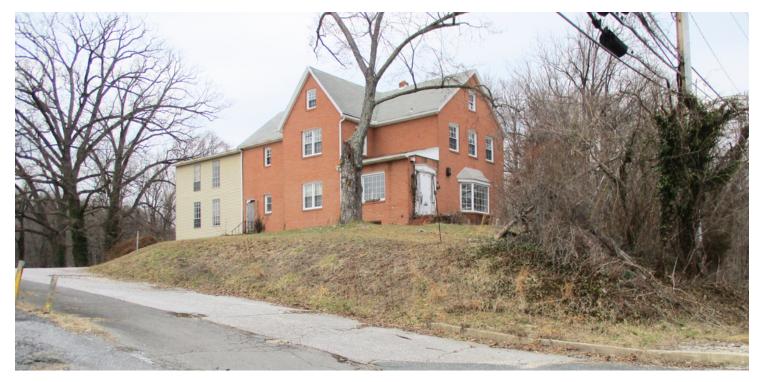

Baltimore, MD 21236 Available: 3.63 ACRES

#### LISTING DATA

PRICE: \$595,000 **AVAILABLE:** 3.63 Acres **OFFICE SF:** +/- 4,000 SF **ZONING:** BL/DR 5.5

#### **PROPERTY HIGHLIGHTS**

- ± 4,000 SF of Improvements
- 3.63 Acres
- Zoned BL/DR 5.5
- Belair Road Frontage is Zoned BL with DR 5.5 in the Rear
- 228' of Frontage on Belair Road (Route 1)

Carney Upton Rd (147) Parkville (43) Qary Hall Blvd NORTH HARFORD ROAD Taylor Ave Rossville Blvd Overlea Kenwood Ave Glenmore Ave (1) HAMILTON Map data ©2024