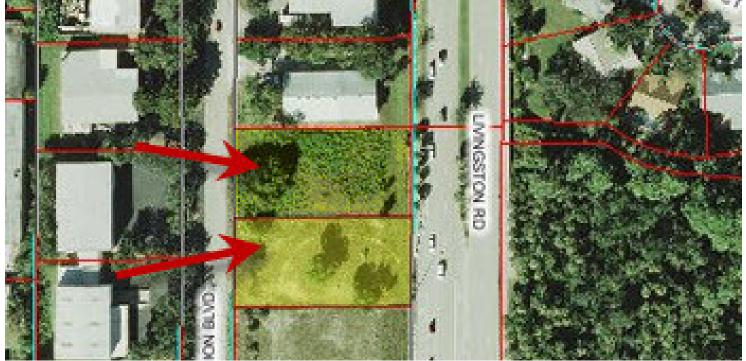

### **SALE OVERVIEW**

**SALE PRICE:** \$1,000,000

LOT SIZE: 0.88 Acres

APN #: 27155001801 &

27155001908

**ZONING:** Industrial

CROSS STREETS: Livingston Rd & Market

Avenue

### PROPERTY DESCRIPTION

Buy one .44 acre lot for \$500,000 or combine two [.88 acres total] for \$1,000,000. Great development flexibility. Zoned industrial, facing Livingston Road at Market Street and Production Blvd.

### **PROPERTY HIGHLIGHTS**

- Great location facing Livingston Road
- .44 acres or combine 2 lots for .88 acres
- Industrial zoning
- Owner will consider build to suit
- Low industrial inventory, great time to build