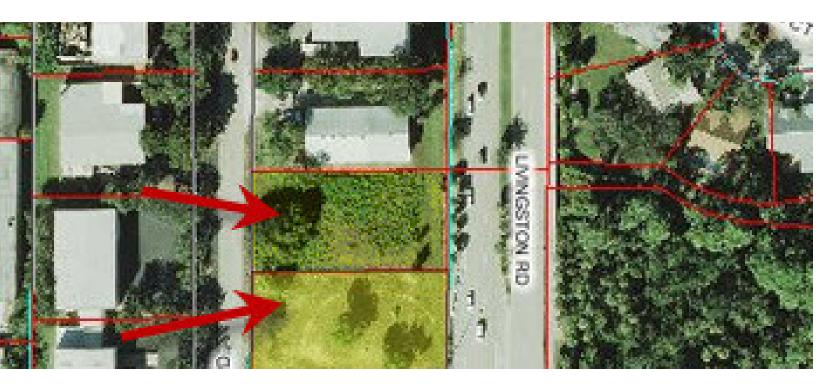

### **SALE OVERVIEW**

**SALE PRICE:** \$1,000,000

LOT SIZE: 0.88 Acres

APN #: 27155001801 &

27155001908

**ZONING:** Industrial

CROSS STREETS: Livingston Rd & Market

Avenue

### PROPERTY DESCRIPTION

Buy one .44 acre lot for \$500,000 or combine two [.88 acres total] for \$1,000,000. Great development flexibility. Zoned industrial, facing Livingston Road at Market Street and Production Blvd.

### **PROPERTY HIGHLIGHTS**

- Great location facing Livingston Road
- .44 acres or combine 2 lots for .88 acres
- Industrial zoning
- Owner will consider build to suit
- Low industrial inventory, great time to build