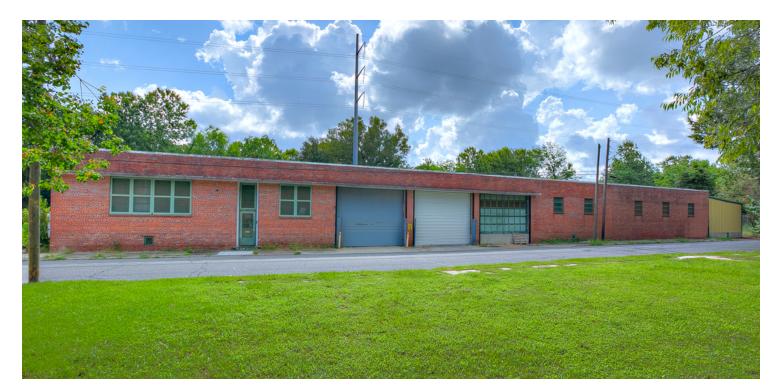

## **PROPERTY OVERVIEW**

This former Nabisco warehouse designed by A Hays Town is available for lease. Located right off of Government St, this warehouse is 15,000 SF with 1,500 SF of office and 3 restrooms, with easy access to Downtown, I-10, Mid-City, Old South BR, and the Garden District. Fully renovated and impeccably preserved historic building is solid and secure, with 2 loading docks, covered loading, 3 phase electrical and camera/security system.

## IMPECCABLY PRESERVED MID-CITY OFFICE WAREHOUSE FOR LEASE