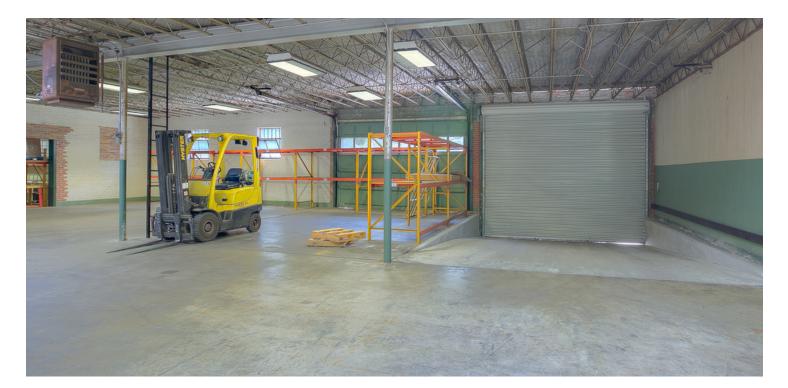

## **PROPERTY OVERVIEW**

This former Nabisco warehouse designed by A Hays Town is available for lease. Located right off of Government St, this warehouse is 15,000 SF with 1,500 SF of office and 3 restrooms, with easy access to Downtown, I-10, Mid-City, Old South BR, and the Garden District. Fully renovated and impeccably preserved historic building is solid and secure, with 2 loading docks, covered loading, 3 phase electrical and camera/security system.