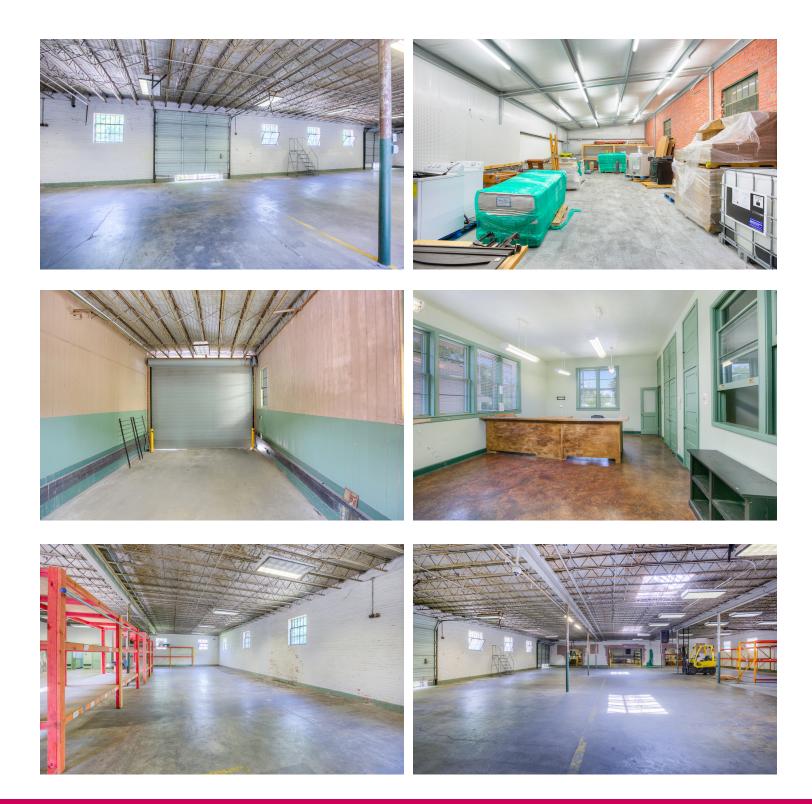

## **PROPERTY OVERVIEW**

This former Nabisco warehouse designed by A Hays Town is available for lease. Located right off of Government St, this warehouse is 15,000 SF with 1,500 SF of office and 3 restrooms, with easy access to Downtown, I-10, Mid-City, Old South BR, and the Garden District. Fully renovated and impeccably preserved historic building is solid and secure, with 2 loading docks, covered loading, 3 phase electrical and camera/security system.