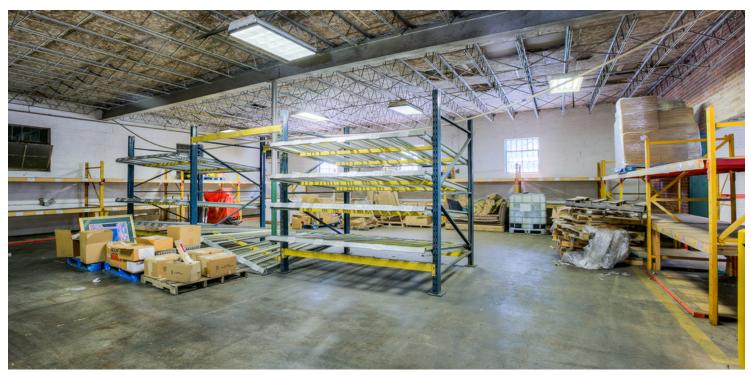

## **PROPERTY OVERVIEW**

This former Nabisco warehouse designed by A Hays Town is available for lease. Located right off of Government St, this warehouse is 15,000 SF with 1,500 SF of office and 3 restrooms, with easy access to Downtown, I-10, Mid-City, Old South BR, and the Garden District. Fully renovated and impeccably preserved historic building is solid and secure, with 2 loading docks, covered loading, 3 phase electrical and camera/security system.