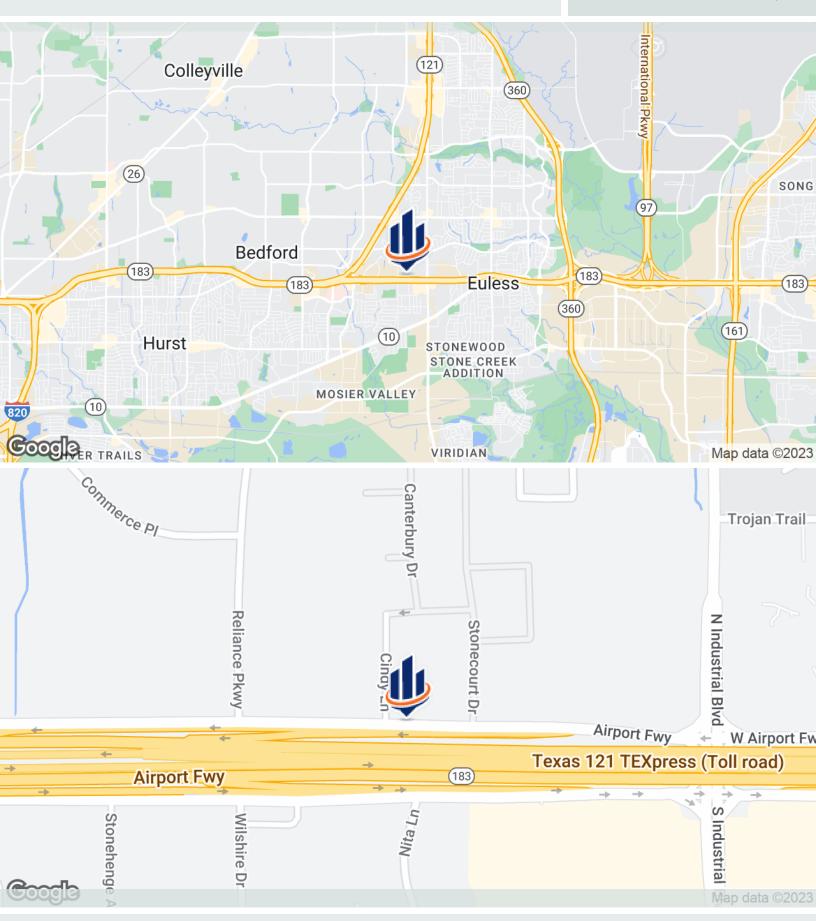

### **Location Maps**

#### Location

Bedford Gardens is located just off Airport Freeway between Industrial Blvd and Westpark / Murphy. The building has great access to 121, 183 and 360.