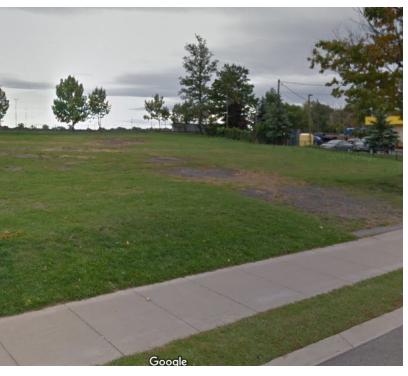

### **PROPERTY OVERVIEW**

Located between Tim Horton's and Mobil Gas Station with Subway. Across from Ralph Wilson Stadium - home of the Buffalo Bills. Ground lease or built to suit. 1,000 sq ft. up to 7,000 square feet.

#### PROPERTY HIGHLIGHTS

- Highly Visible
- Great Access
- Clear Land

Submarket: South

\$18.00 SF/yr (Gross)

0.7 Acres