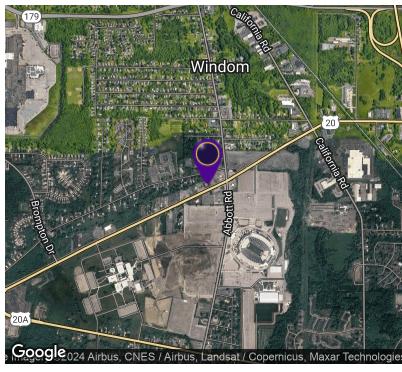

### **LOCATION OVERVIEW**

Located between Abbott Road and McKinley Parkway. Minutes from the 219 Expressway and I-90 NYS Thruway.