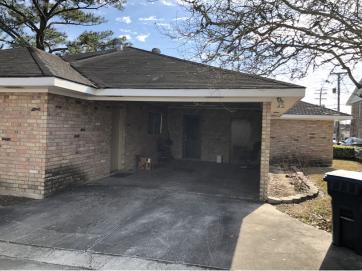

#### PROPERTY OVERVIEW

Office building available in St Martinville. Converted from residential to office use but has potential for either use.

George Bonvillain, Jr, JD (C) 337.302.0091

| POPULATION                            | 1 MILE        | 5 MILES          | 10 MILES           |
|---------------------------------------|---------------|------------------|--------------------|
| Total population                      | 480           | 10,969           | 85,553             |
| Median age                            | 35.8          | 35.9             | 35.4               |
| Median age (Male)                     | 36.2          | 35.6             | 34.4               |
| Median age (Female)                   | 38.5          | 38.7             | 36.8               |
|                                       |               |                  |                    |
| HOUSEHOLDS & INCOME                   | 1 MILE        | 5 MILES          | 10 MILES           |
| HOUSEHOLDS & INCOME  Total households | 1 MILE<br>172 | 5 MILES<br>3,984 | 10 MILES<br>31,638 |
|                                       |               |                  |                    |
| Total households                      | 172           | 3,984            | 31,638             |