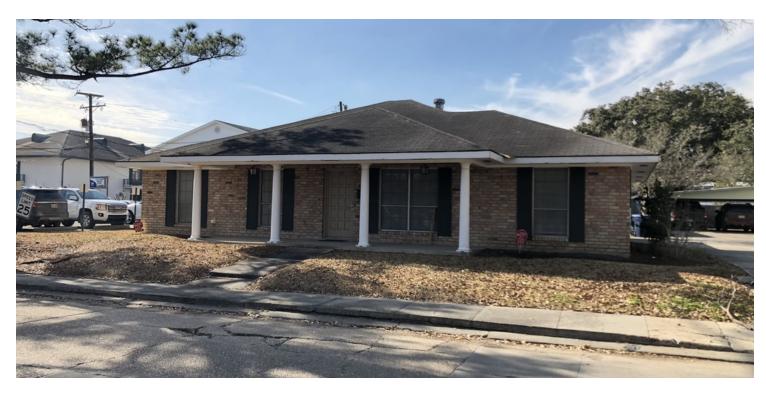

#### PROPERTY OVERVIEW

Office building available in St Martinville. Converted from residential to office use but has potential for either use.

George Bonvillain, Jr, JD (C) 337.302.0091

| POPULATION                            | 1 MILE        | 5 MILES          | 10 MILES           |
|---------------------------------------|---------------|------------------|--------------------|
| Total population                      | 480           | 10,969           | 85,553             |
| Median age                            | 35.8          | 35.9             | 35.4               |
| Median age (Male)                     | 36.2          | 35.6             | 34.4               |
| Median age (Female)                   | 38.5          | 38.7             | 36.8               |
|                                       |               |                  |                    |
| HOUSEHOLDS & INCOME                   | 1 MILE        | 5 MILES          | 10 MILES           |
| HOUSEHOLDS & INCOME  Total households | 1 MILE<br>172 | 5 MILES<br>3,984 | 10 MILES<br>31,638 |
|                                       |               |                  |                    |
| Total households                      | 172           | 3,984            | 31,638             |