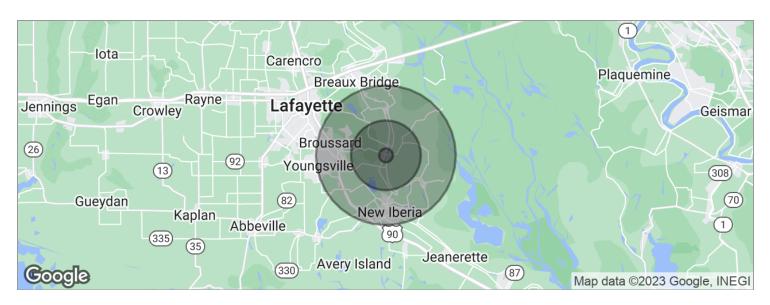

#### PROPERTY OVERVIEW

Office building available in St Martinville. Converted from residential to office use but has potential for either use.

George Bonvillain, Jr, JD (C) 337.302.0091

| POPULATION                            | 1 MILE        | 5 MILES          | 10 MILES           |
|---------------------------------------|---------------|------------------|--------------------|
| Total population                      | 480           | 10,969           | 85,553             |
| Median age                            | 35.8          | 35.9             | 35.4               |
| Median age (Male)                     | 36.2          | 35.6             | 34.4               |
| Median age (Female)                   | 38.5          | 38.7             | 36.8               |
|                                       |               |                  |                    |
| HOUSEHOLDS & INCOME                   | 1 MILE        | 5 MILES          | 10 MILES           |
| HOUSEHOLDS & INCOME  Total households | 1 MILE<br>172 | 5 MILES<br>3,984 | 10 MILES<br>31,638 |
|                                       |               |                  |                    |
| Total households                      | 172           | 3,984            | 31,638             |