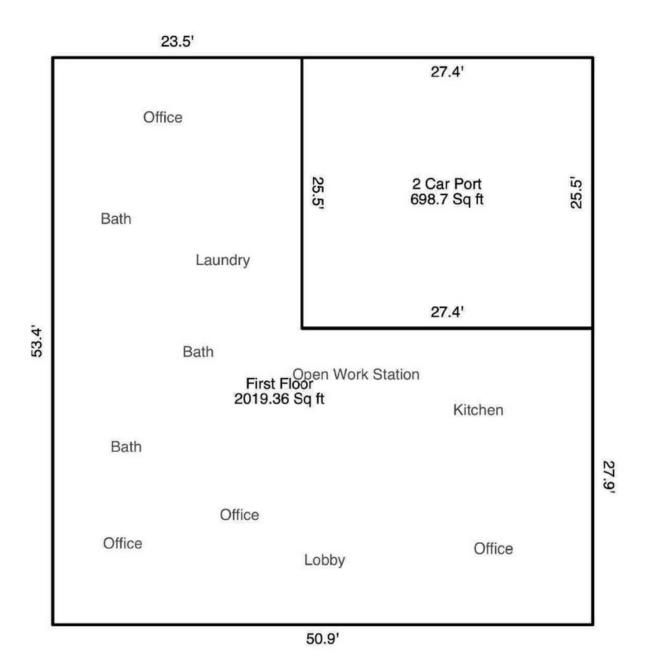

#### **OFFERING SUMMARY**

Sale Price: \$85,000 | \$42.10/SF

Lot Size: 0.14 Acres

Year Built: ~ 1970

Building Size: 2,019

Zoning: R3

Price / SF: \$42.10