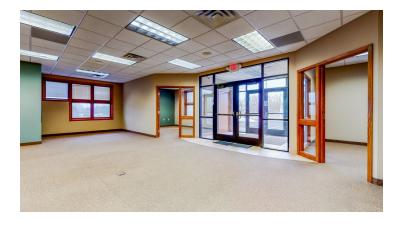

### PROPERTY HIGHLIGHTS

- Good Location for CPA, Law, Bank or Tax Accounting Business
- ~2,600 sq ft of available space Space is divisible
- Average home values in one mile radius \$300K+
- Average annual household income in one mile radius \$120K+
- Interior designed with reception area, offices and teller counter
- Drive up window with additional drive up lanes
- Plenty of Customer Parking
- Security System in place
- Excellent condition
- Locally owned & managed