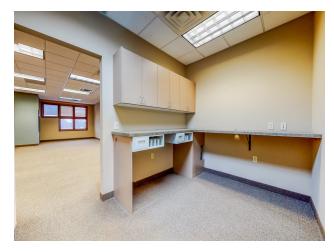

### PROPERTY HIGHLIGHTS

- Good Location for CPA, Law, Bank or Tax Accounting Business
- ~2,600 sq ft of available space Space is divisible
- Average home values in one mile radius \$300K+
- Average annual household income in one mile radius \$120K+
- Interior designed with reception area, offices and teller counter
- Drive up window with additional drive up lanes
- Plenty of Customer Parking
- Security System in place
- Excellent condition
- Locally owned & managed