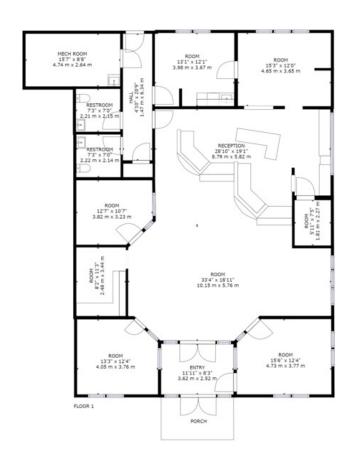

# OFFICE BUILDING FOR LEASE

11175 205th St, Lakeville, MN 55044

GROSS INTERNAL AREA FLOOR 1: 2549 sq ft,237 m² TOTAL: 2549 sq ft,237 m² SIZES AND DIMENSIONS ARE APPROXIMATE, ACTUAL MAY VAR