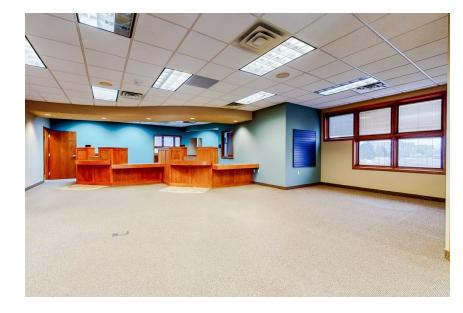

### PROPERTY HIGHLIGHTS

- Good Location for CPA, Law, Bank or Tax Accounting Business
- ~2,600 sq ft of available space Space is divisible
- Average home values in one mile radius \$300K+
- Average annual household income in one mile radius \$120K+
- Interior designed with reception area, offices and teller counter
- Drive up window with additional drive up lanes
- Plenty of Customer Parking
- Security System in place
- Excellent condition
- Locally owned & managed