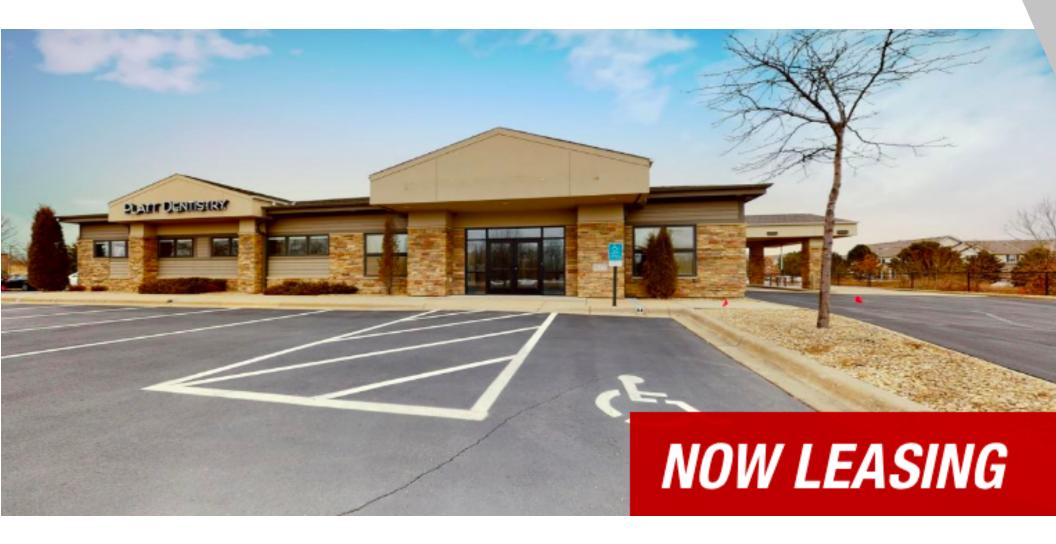

### **PROPERTY OVERVIEW**

Solid business building located in the fast developing residential market of Lakeville, MN. Lakeville, MN boosts the most new home permits issued for any city in MN for the last 4 years.

With easy access and good visibility, this site has all the amenities needed to expand your existing banking services. Move in today and start opening accounts tomorrow!

- \*\* Landlord Requires (2) Years Filed Taxes to be considered.
- \*\* Landlord makes all final leasing decisions.

### PROPERTY HIGHLIGHTS

- Good Location for CPA, Law, Bank or Tax Accounting Business
- ~2,600 sq ft of available space Space is divisible
- Average home values in one mile radius \$300K+
- Average annual household income in one mile radius \$120K+
- Interior designed with reception area, offices and teller counter
- Drive up window with additional drive up lanes
- Plenty of Customer Parking
- Security System in place
- Excellent condition
- Locally owned & managed