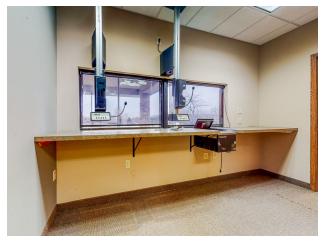

### PROPERTY HIGHLIGHTS

- Good Location for CPA, Law, Bank or Tax Accounting Business
- ~2,600 sq ft of available space Space is divisible
- Average home values in one mile radius \$300K+
- Average annual household income in one mile radius \$120K+
- Interior designed with reception area, offices and teller counter
- Drive up window with additional drive up lanes
- Plenty of Customer Parking
- Security System in place
- Excellent condition
- Locally owned & managed