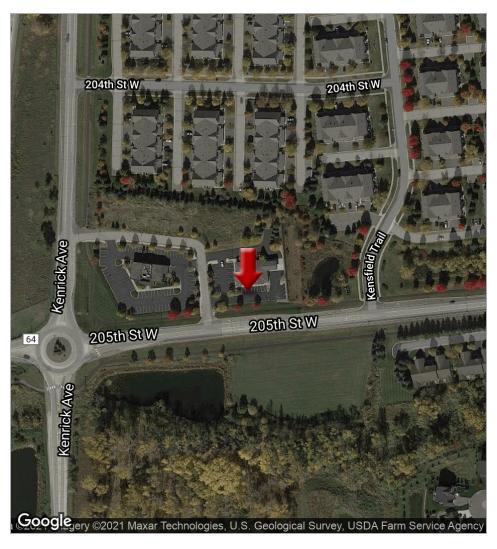

# 11175 205TH ST

11175 205th St, Lakeville, MN 55044

### 11175 205TH ST

11175 205th St, Lakeville, MN 55044