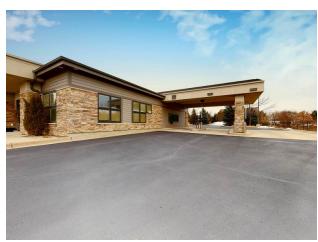

### **PROPERTY OVERVIEW**

Solid business building located in the fast developing residential market of Lakeville, MN. Lakeville, MN boosts the most new home permits issued for any city in MN for the last 4 years.

With easy access and good visibility, this site has all the amenities needed to expand your existing banking services. Move in today and start opening accounts tomorrow!

- \*\* Landlord Requires (2) Years Filed Taxes to be considered.
- \*\* Landlord makes all final leasing decisions.

### PROPERTY HIGHLIGHTS

- Good Location for CPA, Law, Bank or Tax Accounting Business
- ~2,600 sq ft of available space Space is divisible
- Average home values in one mile radius \$300K+
- Average annual household income in one mile radius \$120K+
- Interior designed with reception area, offices and teller counter
- Drive up window with additional drive up lanes
- Plenty of Customer Parking
- Security System in place
- Excellent condition
- Locally owned & managed