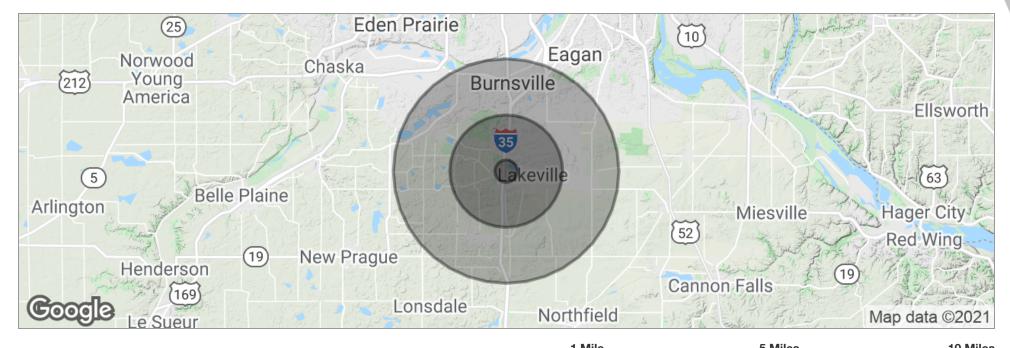

# 11175 205TH ST

11175 205th St, Lakeville, MN 55044

|                     | 1 Mile    | 5 Miles   | 10 Miles  |
|---------------------|-----------|-----------|-----------|
| Total Population    | 2,346     | 55,528    | 283,270   |
| Population Density  | 747       | 707       | 902       |
| Median Age          | 33.6      | 35.3      | 35.5      |
| Median Age (Male)   | 33.9      | 34.2      | 34.7      |
| Median Age (Female) | 33.4      | 36.1      | 36.3      |
| Total Households    | 729       | 18,804    | 103,444   |
| # of Persons Per HH | 3.2       | 3.0       | 2.7       |
| Average HH Income   | \$120,301 | \$111,868 | \$93,460  |
| Average House Value | \$387,955 | \$352,699 | \$304,544 |