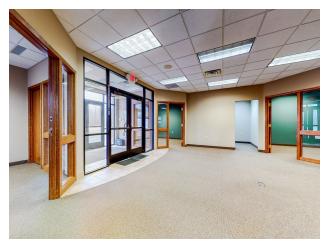

### **PROPERTY OVERVIEW**

Solid business building located in the fast developing residential market of Lakeville, MN. Lakeville, MN boosts the most new home permits issued for any city in MN for the last 4 years.

With easy access and good visibility, this site has all the amenities needed to expand your existing banking services. Move in today and start opening accounts tomorrow!

- \*\* Landlord Requires (2) Years Filed Taxes to be considered.
- \*\* Landlord makes all final leasing decisions.

### PROPERTY HIGHLIGHTS

- Good Location for CPA, Law, Bank or Tax Accounting Business
- ~2,600 sq ft of available space Space is divisible
- Average home values in one mile radius \$300K+
- Average annual household income in one mile radius \$120K+
- Interior designed with reception area, offices and teller counter
- Drive up window with additional drive up lanes
- Plenty of Customer Parking
- Security System in place
- Excellent condition
- Locally owned & managed