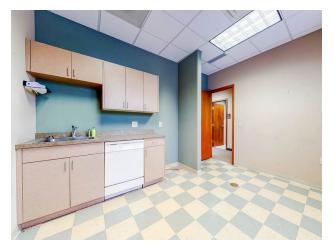

### PROPERTY HIGHLIGHTS

- Good Location for CPA, Law, Bank or Tax Accounting Business
- ~2,600 sq ft of available space Space is divisible
- Average home values in one mile radius \$300K+
- Average annual household income in one mile radius \$120K+
- Interior designed with reception area, offices and teller counter
- Drive up window with additional drive up lanes
- Plenty of Customer Parking
- Security System in place
- Excellent condition
- Locally owned & managed