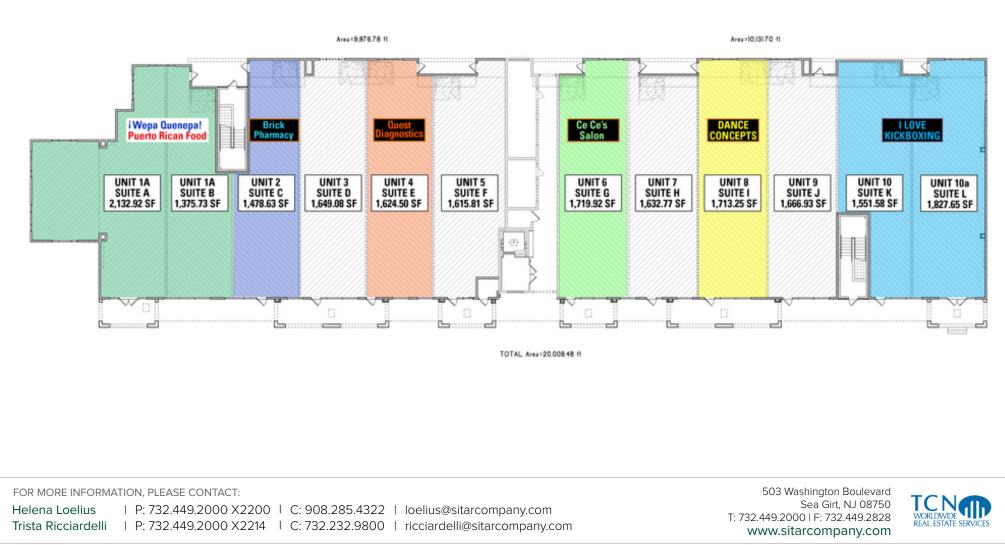

### THE SHOPPES AT NEW VISIONS

101 Prosper Way | Brick, NJ 08723

| PROPERTY SUMMARY<br>Available SF:                    | ±                                                   | <b>PROPERTY OVERVIEW</b><br>Join I Love Kickboxing, Wepa Quenepa Puerto Rican Food, Brick Pharmacy, CeCe's Salon, Quest<br>Diagnostics and Dance Concepts in this newly constructed 20,000 SF center. Outside seating possible;<br>excellent for coffee shop, nail salon, restaurant, pizza, salon, dry cleaners, pet supply, children's hair, |                                                                                                                                                                                               |  |  |  |  |
|------------------------------------------------------|-----------------------------------------------------|------------------------------------------------------------------------------------------------------------------------------------------------------------------------------------------------------------------------------------------------------------------------------------------------------------------------------------------------|-----------------------------------------------------------------------------------------------------------------------------------------------------------------------------------------------|--|--|--|--|
| Lease Rate:                                          | N/A                                                 | arts, and other retail uses. Shadow to grocery-anchored center.         LOCATION OVERVIEW         Located within the highly desirable retail hub of Brick Township. Easy access to Routes 70, 88, 549 and                                                                                                                                      |                                                                                                                                                                                               |  |  |  |  |
| Building Size:                                       | ± 20,000 SF                                         | the Garden State Parkway.                                                                                                                                                                                                                                                                                                                      | Ι.                                                                                                                                                                                            |  |  |  |  |
| Cross Streets:                                       | Chambersbridge and Route 70                         | <ul> <li>PROPERTY HIGHLIGHTS</li> <li>6,462 SF SF Remaining</li> <li>Centerpiece of newly constructed 170 town homes and 44 apartments</li> <li>Multiple access roads including main</li> </ul>                                                                                                                                                | <ul> <li>All units offer outside patio space</li> <li>Excellent management</li> <li>Neighboring retailers include Best Buy, Bed<br/>Bath &amp; Beyond, Kohls, Old Navy, Red Robin,</li> </ul> |  |  |  |  |
| Traffic Count:                                       | 30,059                                              | signalized entrance to Brick Plaza                                                                                                                                                                                                                                                                                                             | Barnes and Noble, Chipotle, Chuckie<br>Cheese, Auto Zone, Shop Rite, Bath and<br>Body Works, and many more.                                                                                   |  |  |  |  |
| FOR MORE INFORMATION, PLE<br>Helena Loelius   P: 73: | EASE CONTACT:<br>2.449.2000 X2200   C: 908.285.4322 | l loelius@sitarcompany.com                                                                                                                                                                                                                                                                                                                     | 503 Washington Boulevard<br>Sea Girt, NJ 08750                                                                                                                                                |  |  |  |  |

### THE SHOPPES AT NEW VISIONS

101 Prosper Way | Brick, NJ 08723

| Lease Rate: |           | N/A        | Total Space | 0 SF       |           |      |          |
|-------------|-----------|------------|-------------|------------|-----------|------|----------|
| Lease Type: |           |            | Lease Term: | Negotiable |           |      |          |
| SPACE       | SPACE USE | LEASE RATE | LEASE TYP   | ΡE         | SIZE (SF) | TERM | COMMENTS |