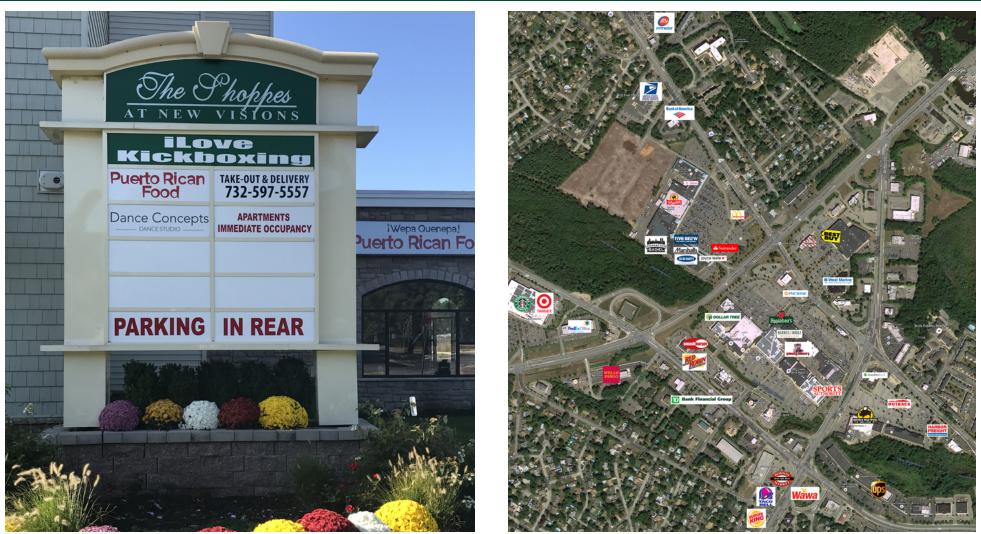

### THE SHOPPES AT NEW VISIONS

101 Prosper Way | Brick, NJ 08723

| PROPERTY SUMMARY<br>Available SF:                    | ±                                                   | <b>PROPERTY OVERVIEW</b><br>Join I Love Kickboxing, Wepa Quenepa Puerto Rican Food, Brick Pharmacy, CeCe's Salon, Quest<br>Diagnostics and Dance Concepts in this newly constructed 20,000 SF center. Outside seating possible;<br>excellent for coffee shop, nail salon, restaurant, pizza, salon, dry cleaners, pet supply, children's hair, |                                                                                                                                                                                               |  |  |  |  |
|------------------------------------------------------|-----------------------------------------------------|------------------------------------------------------------------------------------------------------------------------------------------------------------------------------------------------------------------------------------------------------------------------------------------------------------------------------------------------|-----------------------------------------------------------------------------------------------------------------------------------------------------------------------------------------------|--|--|--|--|
| Lease Rate:                                          | N/A                                                 | arts, and other retail uses. Shadow to grocery-anchored center.         LOCATION OVERVIEW         Located within the highly desirable retail hub of Brick Township. Easy access to Routes 70, 88, 549 and                                                                                                                                      |                                                                                                                                                                                               |  |  |  |  |
| Building Size:                                       | ± 20,000 SF                                         | the Garden State Parkway.                                                                                                                                                                                                                                                                                                                      | Ι.                                                                                                                                                                                            |  |  |  |  |
| Cross Streets:                                       | Chambersbridge and Route 70                         | <ul> <li>PROPERTY HIGHLIGHTS</li> <li>6,462 SF SF Remaining</li> <li>Centerpiece of newly constructed 170 town homes and 44 apartments</li> <li>Multiple access roads including main</li> </ul>                                                                                                                                                | <ul> <li>All units offer outside patio space</li> <li>Excellent management</li> <li>Neighboring retailers include Best Buy, Bed<br/>Bath &amp; Beyond, Kohls, Old Navy, Red Robin,</li> </ul> |  |  |  |  |
| Traffic Count:                                       | 30,059                                              | signalized entrance to Brick Plaza                                                                                                                                                                                                                                                                                                             | Barnes and Noble, Chipotle, Chuckie<br>Cheese, Auto Zone, Shop Rite, Bath and<br>Body Works, and many more.                                                                                   |  |  |  |  |
| FOR MORE INFORMATION, PLE<br>Helena Loelius   P: 73: | EASE CONTACT:<br>2.449.2000 X2200   C: 908.285.4322 | l loelius@sitarcompany.com                                                                                                                                                                                                                                                                                                                     | 503 Washington Boulevard<br>Sea Girt, NJ 08750                                                                                                                                                |  |  |  |  |