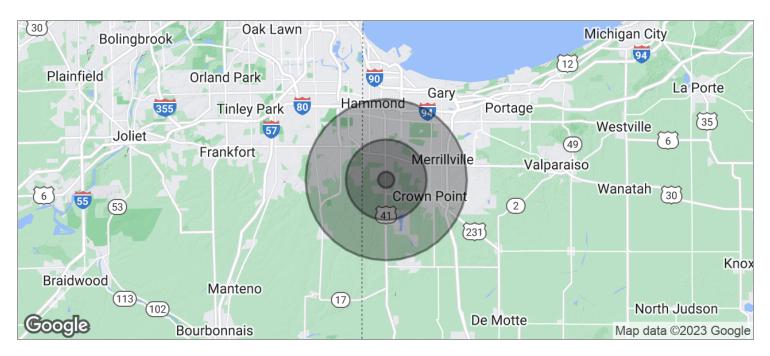

#### **DEMOGRAPHICS MAP**

| POPULATION                           | 1 MILE          | 5 MILES               | 10 MILES            |
|--------------------------------------|-----------------|-----------------------|---------------------|
| TOTAL POPULATION                     | 3,132           | 85,713                | 377,438             |
| MEDIAN AGE                           | 39.6            | 39.3                  | 38.6                |
| MEDIAN AGE (MALE)                    | 38.6            | 38.2                  | 37.1                |
| MEDIAN AGE (FEMALE)                  | 40.0            | 40.5                  | 40.3                |
|                                      |                 |                       |                     |
| HOUSEHOLDS & INCOME                  | 1 MILE          | 5 MILES               | 10 MILES            |
| HOUSEHOLDS & INCOME TOTAL HOUSEHOLDS | 1 MILE<br>1,048 | <b>5 MILES</b> 30,555 | 10 MILES<br>140,442 |
|                                      |                 |                       |                     |
| TOTAL HOUSEHOLDS                     | 1,048           | 30,555                | 140,442             |