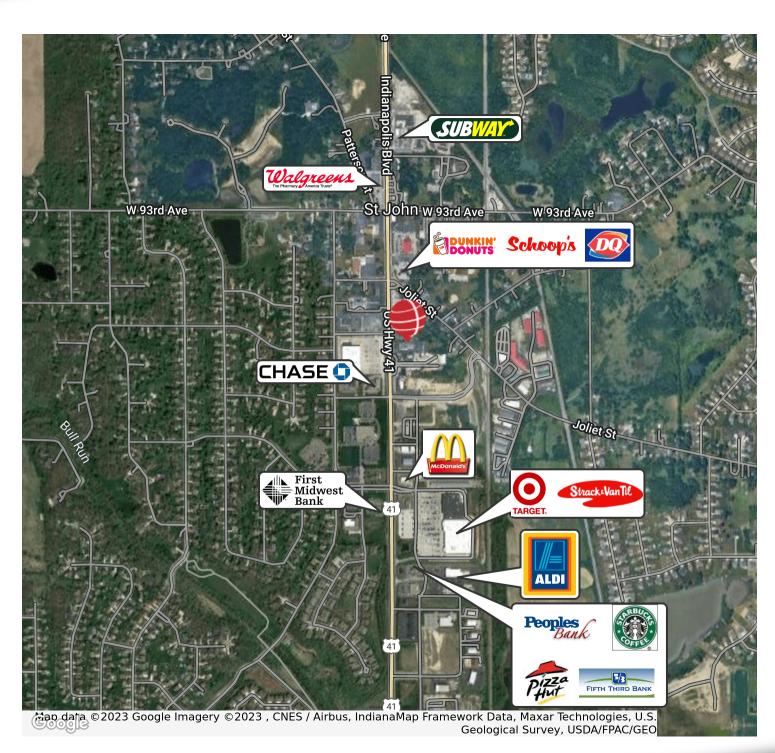

na. The entire property is about 6,000 SF of retail and the remainder storage.

### **LOCATION OVERVIEW**

The property is located just 1/2 mile south of corner of 93rd and US 41 (Wicker Ave) in St. John, Indiana. St. John is a town in Lake County, IN, and was founded in 1837. The population was 14,850 at the 2010 census. In 2009, St. John ranked 48th among CNN's top 100 places to live in the United States. In 2014, St. John was ranked as the 4th safest place in Indiana by Movoto Real Estate.

The town issued over 200 new home building permits in 2016. It continues to lead Lake County in new home permits with a large population coming in from Illinois.





9533 Wicker Ave, Saint John, IN 46373



### **ADDITIONAL PHOTOS**







9533 Wicker Ave, Saint John, IN 46373



#### RETAILER MAP



9533 Wicker Ave, Saint John, IN 46373



#### **LOCATION MAPS**





9533 Wicker Ave, Saint John, IN 46373



#### **DEMOGRAPHICS MAP**



| POPULATION                           | 1 MILE          | 5 MILES               | 10 MILES            |
|--------------------------------------|-----------------|-----------------------|---------------------|
| TOTAL POPULATION                     | 3,132           | 85,713                | 377,438             |
| MEDIAN AGE                           | 39.6            | 39.3                  | 38.6                |
| MEDIAN AGE (MALE)                    | 38.6            | 38.2                  | 37.1                |
| MEDIAN AGE (FEMALE)                  | 40.0            | 40.5                  | 40.3                |
|