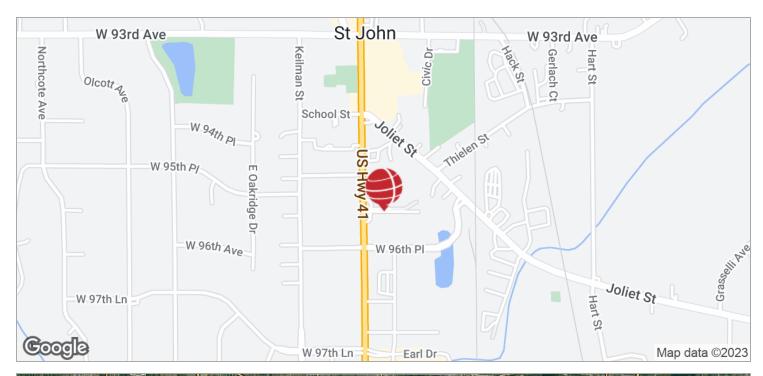

#### RETAILER MAP

9533 Wicker Ave, Saint John, IN 46373

#### **LOCATION MAPS**

9533 Wicker Ave, Saint John, IN 46373