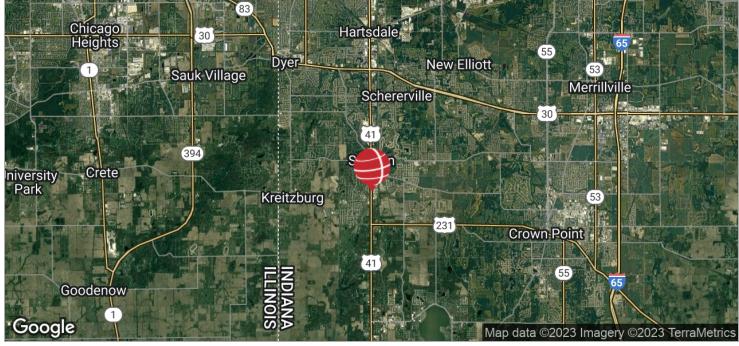

storage.

### **LOCATION OVERVIEW**

The property is located just 1/2 mile south of corner of 93rd and US 41 (Wicker Ave) in St. John, Indiana. St. John is a town in Lake County, IN, and was founded in 1837. The population was 14,850 at the 2010 census. In 2009, St. John ranked 48th among CNN's top 100 places to live in the United States. In 2014, St. John was ranked as the 4th safest place in Indiana by Movoto Real Estate.

The town issued over 200 new home building permits in 2016. It continues to lead Lake County in new home permits with a large population coming in from Illinois.





9533 Wicker Ave, Saint John, IN 46373



### **ADDITIONAL PHOTOS**







9533 Wicker Ave, Saint John, IN 46373



#### RETAILER MAP



9533 Wicker Ave, Saint John, IN 46373



#### **LOCATION MAPS**





9533 Wicker Ave, Saint John, IN 46373



#### **DEMOGRAPHICS MAP**



| POPULATION                           | 1 MILE          | 5 MILES               | 10 MILES            |
|--------------------------------------|-----------------|-----------------------|---------------------|
| TOTAL POPULATION                     | 3,132           | 85,713                | 377,438             |
| MEDIAN AGE                           | 39.6            | 39.3                  | 38.6                |
| MEDIAN AGE (MALE)                    | 38.6            | 38.2                  | 37.1                |
| MEDIAN AGE (FEMALE)                  | 40.0            | 40.5                  | 40.3                |
|                                      |                 |                       |