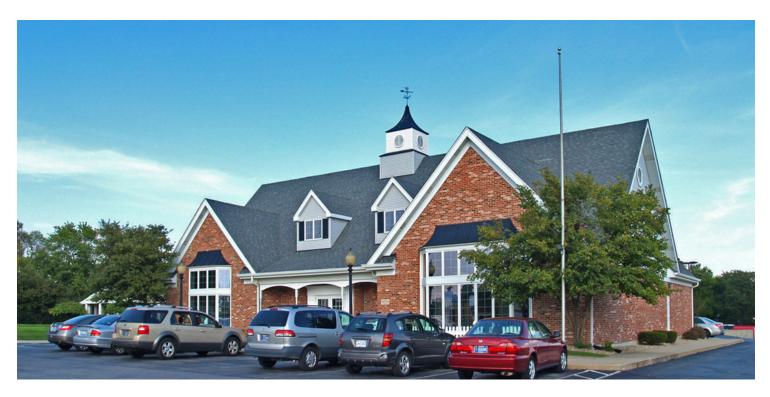

#### PROPERTY DESCRIPTION

### **PROPERTY OVERVIEW**

Great opportunity to lease space in a 12,000+ SF retail building on US 41 in thriving St. John, Indiana. Join other nearby retailers such as Target, Strack & Van Til's, Aldi, Starbucks, McDonalds, Walgreens, and many more. Ideal location for a variety of retail uses that cater to the fastest growing population in Northwest Indiana. The entire property is about 6,000 SF of retail and the remainder storage.

### **LOCATION OVERVIEW**

The property is located just 1/2 mile south of corner of 93rd and US 41 (Wicker Ave) in St. John, Indiana. St. John is a town in Lake County, IN, and was founded in 1837. The population was 14,850 at the 2010 census. In 2009, St. John ranked 48th among CNN's top 100 places to live in the United States. In 2014, St. John was ranked as the 4th safest place in Indiana by Movoto Real Estate.