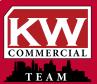

## **.OOR PLAN**

### 3290 Lien Street, Rapid City, SD

#### **1st Floor**

Disclaimer: The information contained herein has been given to us by the owner of the property or other sources we deem reliable. We have no reason to doubt its accuracy, but we do not guarantee it. All information should be verified prior to purchase or lease.

### Highlights

- 2,688 SF of warehouse/storage space
- 4,544 SF of office space on 2 floors
  - 1st Floor 2,288 SF
  - 2nd Floor 2,688 SF
- Overhead door into the warehouse
- Flexible space great for R&D or small manufacturing
- · Large lot for vehicles or equipment
- 0.5 miles west of Deadwood Avenue Business Corridor