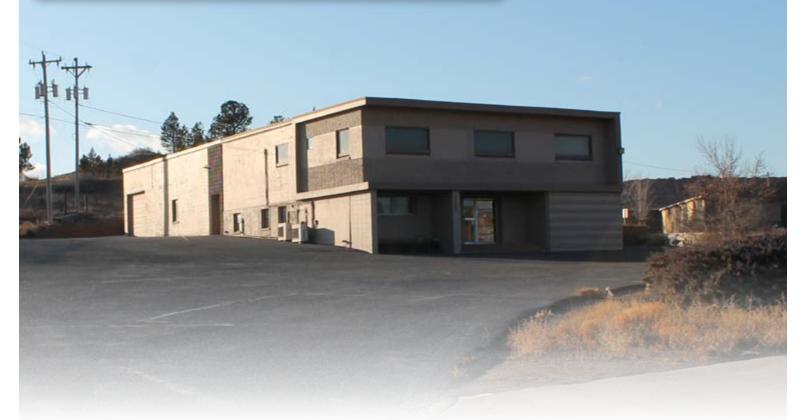

# WAREHOUSE FOR LEASE

3290 Lien Street, Rapid City, SD 57702

## 7,232 SF Flex Space/Warehouse & Office • Near Deadwood Ave Corridor

### Highlights

- 2,688 SF of warehouse/storage space
- 4,544 SF of office space on 2 floors
  - 1st Floor 2,288 SF
  - 2nd Floor 2,688 SF
- Overhead door into the warehouse
- Flexible space great for R&D or small manufacturing
- · Large lot for vehicles or equipment
- 0.5 miles west of Deadwood Avenue Business Corridor