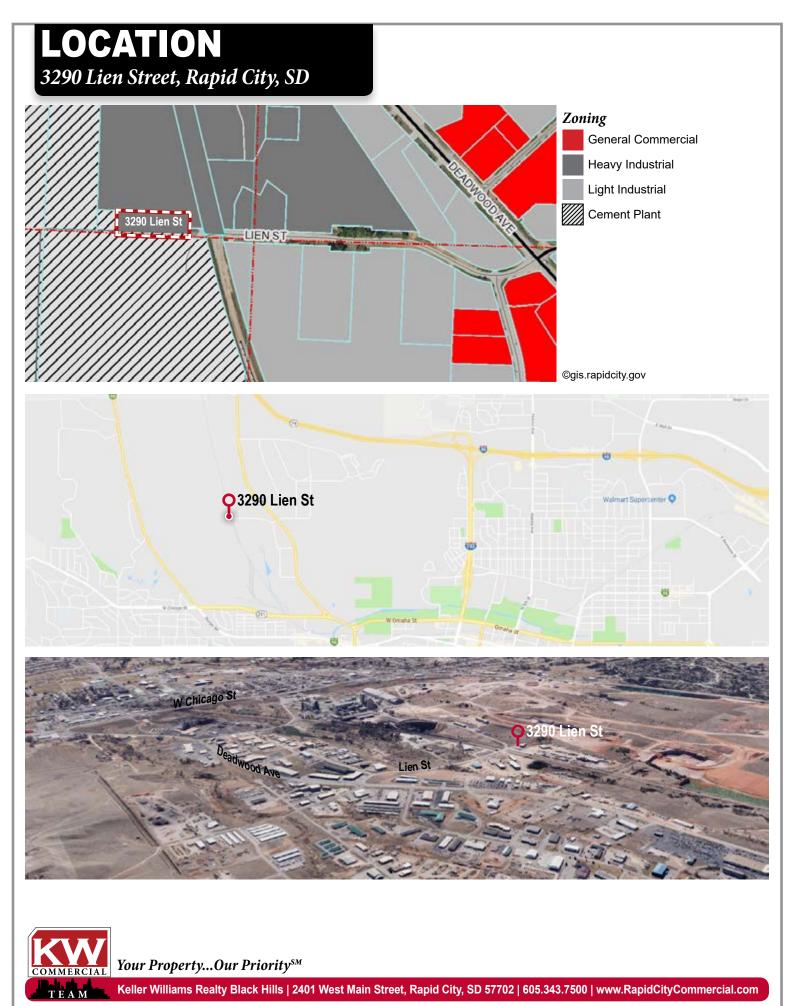

# WAREHOUSE FOR LEASE

3290 Lien Street, Rapid City, SD 57702

## 7,232 SF Flex Space/Warehouse & Office • Near Deadwood Ave Corridor