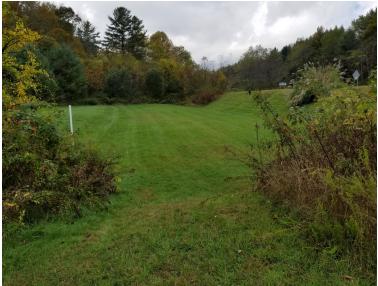

### PROPERTY OVERVIEW

\$600,000 Price Reduction - but it needs to sell before the bank gets one of the properties!!! This is an assemblage of 6.633 acres of commercial land in the town of Boone and the Qualified Opportunity Zone with water and sewer available. This tract is the first available spot as you enter the town and is caddy-corner to the new Boone Public Works offices. It is near the Brookshire Park, Rocky Knob Mountain Biking Park, The New River, The Ted Mackerel Soccer Complex, as well as nearby access to the Middle Fork Trail. High traffic count with 550 feet of road frontage on Hwy 421 and an additional 410 feet of road frontage on Bub Teems Rd. Most of the parcel is flat and usable and would be good for a full service hotel, a mixed use, or small retail center. Our town needs a full service hotel and/or a conference center.

### **PROPERTY FEATURES**

- High Growth Area
- Qualified Opportunity Zone
- 6.63 acre