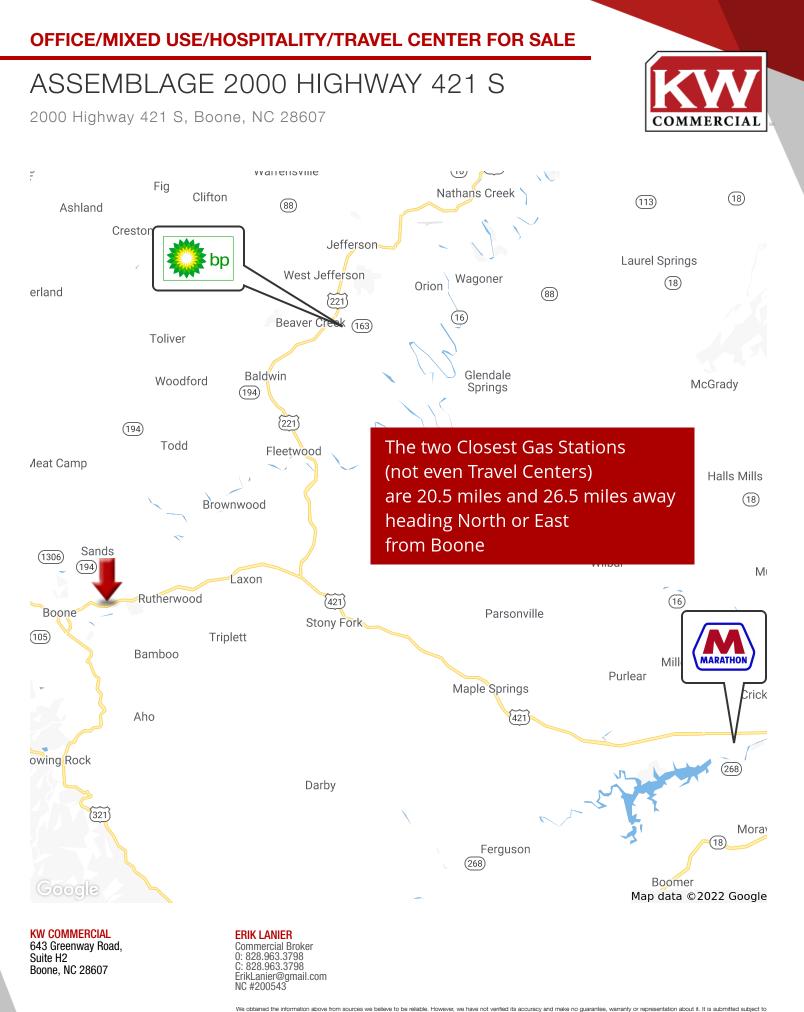

### PROPERTY OVERVIEW

\$600,000 Price Reduction - but it needs to sell before the bank gets one of the properties!!! This is an assemblage of 6.633 acres of commercial land in the town of Boone and the Qualified Opportunity Zone with water and sewer available. This tract is the first available spot as you enter the town and is caddy-corner to the new Boone Public Works offices. It is near the Brookshire Park, Rocky Knob Mountain Biking Park, The New River, The Ted Mackerel Soccer Complex, as well as nearby access to the Middle Fork Trail. High traffic count with 550 feet of road frontage on Hwy 421 and an additional 410 feet of road frontage on Bub Teems Rd. Most of the parcel is flat and usable and would be good for a full service hotel, a mixed use, or small retail center. Our town needs a full service hotel and/or a conference center.