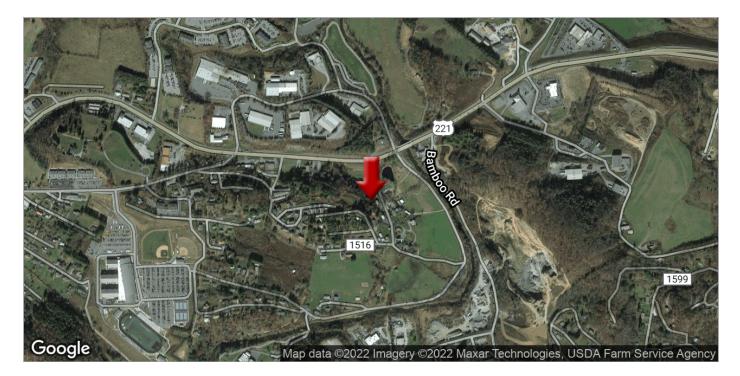

# ASSEMBLAGE 2000 HIGHWAY 421 S

2000 Highway 421 S, Boone, NC 28607

Map data ©2022 imagery ©2022 , Maxar lectificityles, 05DA faith service Agen

KW COMMERCIAL 643 Greenway Road, Suite H2 Boone, NC 28607