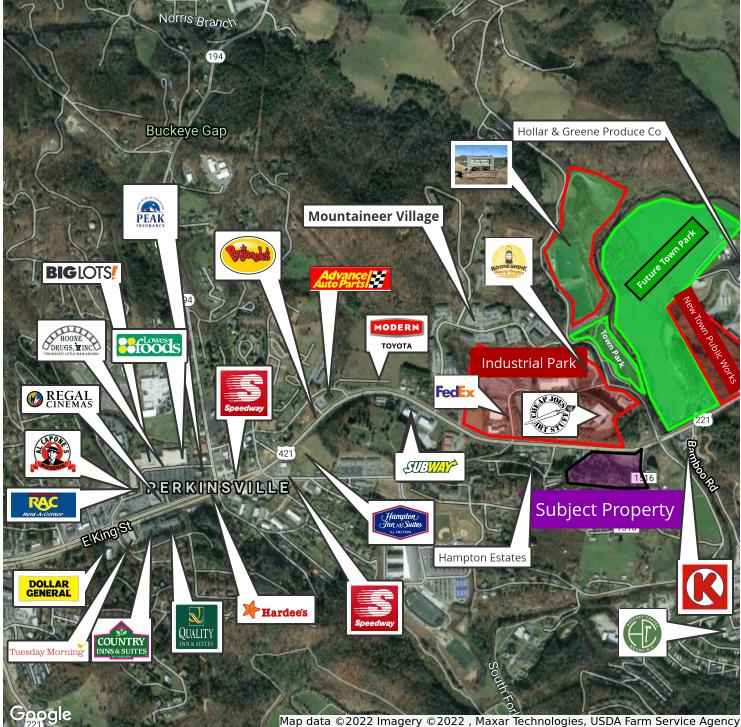

# ASSEMBLAGE 2000 HIGHWAY 421 S

2000 Highway 421 S, Boone, NC 28607

Map data ©2022 imagery ©2022 , Maxar lectificityles, 05DA faith service Agen

KW COMMERCIAL 643 Greenway Road, Suite H2 Boone, NC 28607