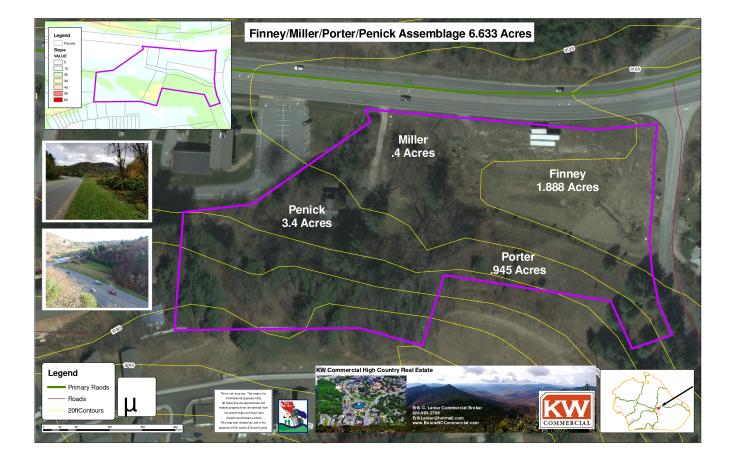

## ASSEMBLAGE 2000 HIGHWAY 421 S

2000 Highway 421 S, Boone, NC 28607

| SALE PRICE:    | \$2,193,800       |
|----------------|-------------------|
| PRICE PER ACRE | :: \$330,740      |
| LOT SIZE:      | 6.63 Acres        |
| APN #:         | 2920-09-6085-000P |
| ZONING:        | B3 & R3           |
|                |                   |

### PROPERTY OVERVIEW

\$600,000 Price Reduction - but it needs to sell before the bank gets one of the properties!!! This is an assemblage of 6.633 acres of commercial land in the town of Boone and the Qualified Opportunity Zone with water and sewer available. This tract is the first available spot as you enter the town and is caddy-corner to the new Boone Public Works offices. It is near the Brookshire Park, Rocky Knob Mountain Biking Park, The New River, The Ted Mackerel Soccer Complex, as well as nearby access to the Middle Fork Trail. High traffic count with 550 feet of road frontage on Hwy 421 and an additional 410 feet of road frontage on Bub Teems Rd. Most of the parcel is flat and usable and would be good for a full service hotel, a mixed use, or small retail center. Our town needs a full service hotel and/or a conference center.