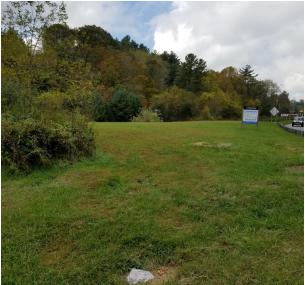

### PROPERTY OVERVIEW

\$600,000 Price Reduction - but it needs to sell before the bank gets one of the properties!!! This is an assemblage of 6.633 acres of commercial land in the town of Boone and the Qualified Opportunity Zone with water and sewer available. This tract is the first available spot as you enter the town and is caddy-corner to the new Boone Public Works offices. It is near the Brookshire Park, Rocky Knob Mountain Biking Park, The New River, The Ted Mackerel Soccer Complex, as well as nearby access to the Middle Fork Trail. High traffic count with 550 feet of road frontage on Hwy 421 and an additional 410 feet of road frontage on Bub Teems Rd. Most of the parcel is flat and usable and would be good for a full service hotel, a mixed use, or small retail center. Our town needs a full service hotel and/or a conference center.

### **PROPERTY FEATURES**

- High Growth Area
- Qualified Opportunity Zone
- 6.63 acre