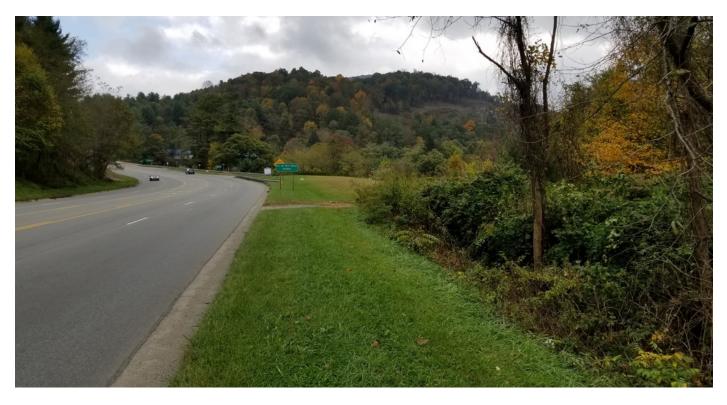

### PROPERTY OVERVIEW

\$600,000 Price Reduction - but it needs to sell before the bank gets one of the properties!!! This is an assemblage of 6.633 acres of commercial land in the town of Boone and the Qualified Opportunity Zone with water and sewer available. This tract is the first available spot as you enter the town and is caddy-corner to the new Boone Public Works offices. It is near the Brookshire Park, Rocky Knob Mountain Biking Park, The New River, The Ted Mackerel Soccer Complex, as well as nearby access to the Middle Fork Trail. High traffic count with 550 feet of road frontage on Hwy 421 and an additional 410 feet of road frontage on Bub Teems Rd. Most of the parcel is flat and usable and would be good for a full service hotel, a mixed use, or small retail center. Our town needs a full service hotel and/or a conference center.

### **PROPERTY FEATURES**

- High Growth Area
- Qualified Opportunity Zone
- 6.63 acre