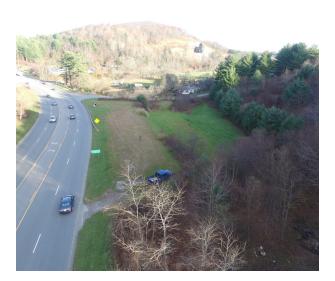

### PROPERTY OVERVIEW

\$600,000 Price Reduction - but it needs to sell before the bank gets one of the properties!!! This is an assemblage of 6.633 acres of commercial land in the town of Boone and the Qualified Opportunity Zone with water and sewer available. This tract is the first available spot as you enter the town and is caddy-corner to the new Boone Public Works offices. It is near the Brookshire Park, Rocky Knob Mountain Biking Park, The New River, The Ted Mackerel Soccer Complex, as well as nearby access to the Middle Fork Trail. High traffic count with 550 feet of road frontage on Hwy 421 and an additional 410 feet of road frontage on Bub Teems Rd. Most of the parcel is flat and usable and would be good for a full service hotel, a mixed use, or small retail center. Our town needs a full service hotel and/or a conference center.