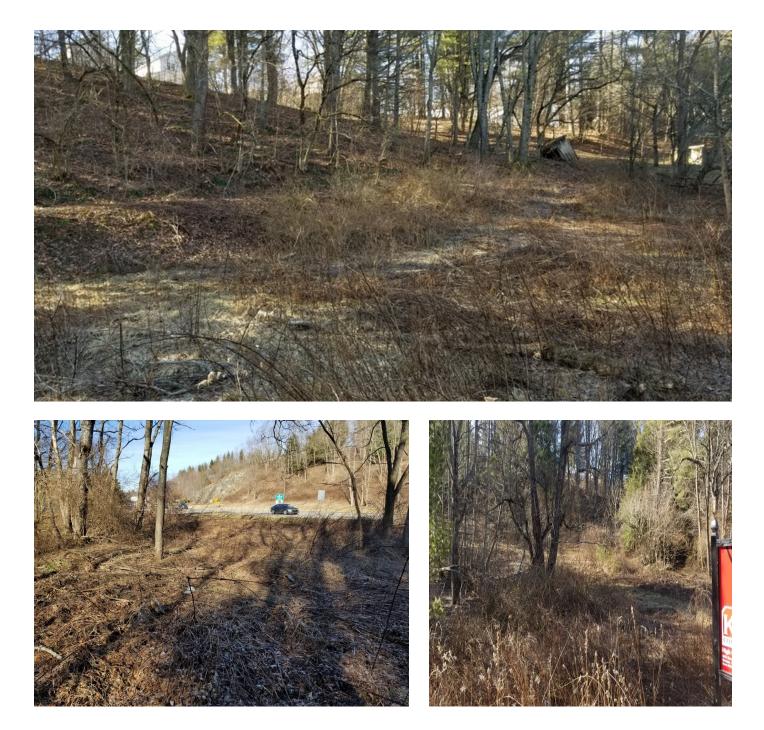

### PROPERTY OVERVIEW

\$600,000 Price Reduction - but it needs to sell before the bank gets one of the properties!!! This is an assemblage of 6.633 acres of commercial land in the town of Boone and the Qualified Opportunity Zone with water and sewer available. This tract is the first available spot as you enter the town and is caddy-corner to the new Boone Public Works offices. It is near the Brookshire Park, Rocky Knob Mountain Biking Park, The New River, The Ted Mackerel Soccer Complex, as well as nearby access to the Middle Fork Trail. High traffic count with 550 feet of road frontage on Hwy 421 and an additional 410 feet of road frontage on Bub Teems Rd. Most of the parcel is flat and usable and would be good for a full service hotel, a mixed use, or small retail center. Our town needs a full service hotel and/or a conference center.