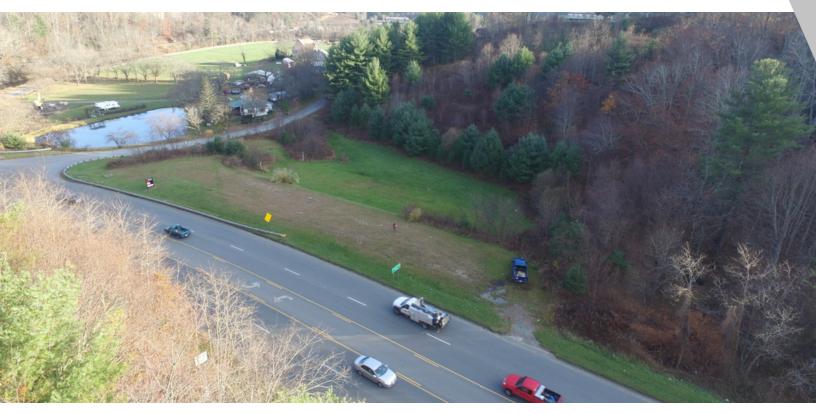

## ASSEMBLAGE 2000 HIGHWAY 421 S

2000 Highway 421 S, Boone, NC 28607

| SALE PRICE:    | \$2,193,800       |
|----------------|-------------------|
| PRICE PER ACRE | :: \$330,740      |
| LOT SIZE:      | 6.63 Acres        |
| APN #:         | 2920-09-6085-000P |
| ZONING:        | B3 & R3           |
|                |                   |

CROSS STREETS: Highway 421 S And Bub Teems Rd.

KW COMMERCIAL

643 Greenway Road, Suite H2 Boone, NC 28607

### PROPERTY OVERVIEW

\$600,000 Price Reduction - but it needs to sell before the bank gets one of the properties!!! This is an assemblage of 6.633 acres of commercial land in the town of Boone and the Qualified Opportunity Zone with water and sewer available. This tract is the first available spot as you enter the town and is caddy-corner to the new Boone Public Works offices. It is near the Brookshire Park, Rocky Knob Mountain Biking Park, The New River, The Ted Mackerel Soccer Complex, as well as nearby access to the Middle Fork Trail. High traffic count with 550 feet of road frontage on Hwy 421 and an additional 410 feet of road frontage on Bub Teems Rd. Most of the parcel is flat and usable and would be good for a full service hotel, a mixed use, or small retail center. Our town needs a full service hotel and/or a conference center.

### **PROPERTY FEATURES**

- High Growth Area
- Qualified Opportunity Zone
- 6.63 acre