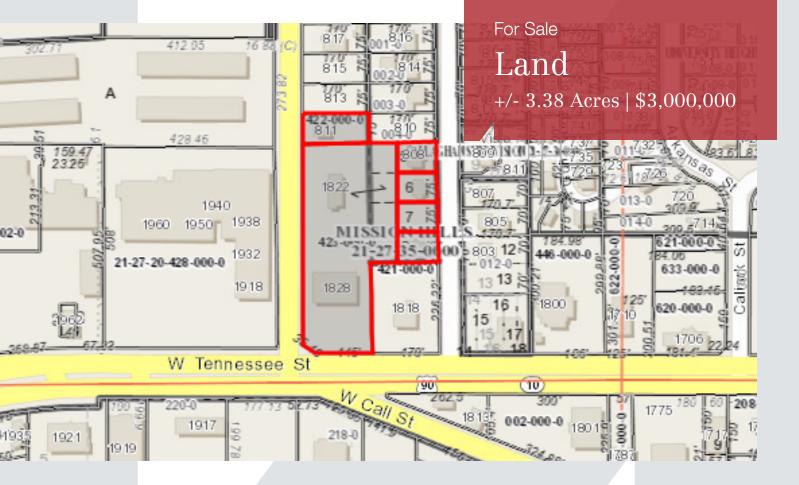

## **Property Description**

Prime retail, mixed use, or hotel site at the corner of High Road and West Tennessee Street. Daily traffic counts at 48,000 along West Tennessee Street and 14,000 along High Road. Catty-corner from the Varsity Plaza redevelopment where an urban Target and other retail tenants will be located. Zoned Commercial Parkway (CP).

| OFFERING SUMMARY |                |  |
|------------------|----------------|--|
| Sale Price       | \$3,000,000    |  |
| Lot Size         | +/- 3.38 Acres |  |

| DEMOGRAPHICS |            |                      |
|--------------|------------|----------------------|
| Stats        | Population | Daytime<br>Workforce |
| 1 Mile       | 24,260     | 9,271                |
| 3 Miles      | 94,592     | 81,080               |
| 5 Miles      | 161,581    | 131,640              |