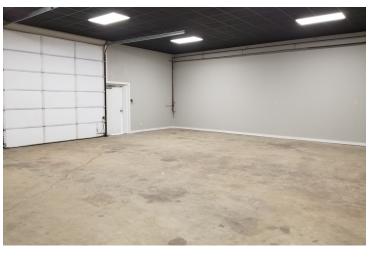

#### **PROPERTY OVERVIEW**

Private West section of building with offices & clear span air conditioned warehouse space for lease or higher use redevelopment. Currently fenced in outside storage/parking with double gate, potential to asphalt, potential to remove south & west fencing, based on tenant needs. Landlord will consider adding certain improvement updates and add to lease, to accommodate tenant.

### **PROPERTY HIGHLIGHTS**

- Two offices, hall walk entry from 5th street
- 34+ x 38+ clear span air conditioned open warehouse 12'+ ceiling
- Outside graveled storage/parking/open space 50' x 40'
- Located in an Opportunity Zone Eligible for Federal Tax Incentives