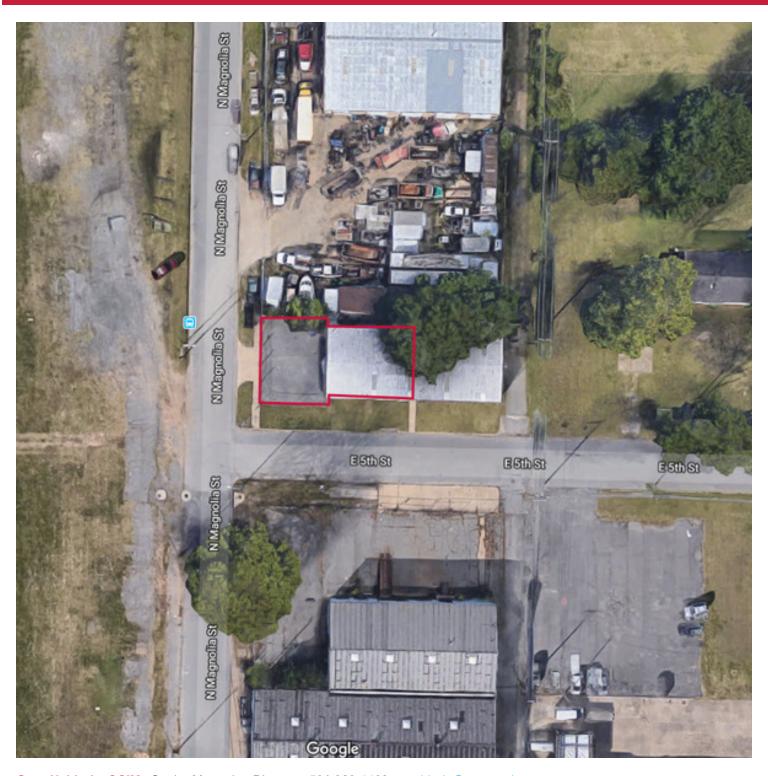

## OFFICE/WAREHOUSE SPACE FOR LEASE

500 N. Magnolia Street, North Little Rock, AR

#### **PROPERTY OVERVIEW**

Private West section of building with offices & clear span air conditioned warehouse space for lease or higher use redevelopment. Currently fenced in outside storage/parking with double gate, potential to asphalt, potential to remove south & west fencing, based on tenant needs. Landlord will consider adding certain improvement updates and add to lease, to accommodate tenant.