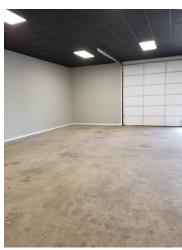

#### **PROPERTY OVERVIEW**

Private West section of building with offices & clear span air conditioned warehouse space for lease or higher use redevelopment. Currently fenced in outside storage/parking with double gate, potential to asphalt, potential to remove south & west fencing, based on tenant needs. Landlord will consider adding certain improvement updates and add to lease, to accommodate tenant.

### **PROPERTY HIGHLIGHTS**

- Two offices, hall walk entry from 5th street
- 34+ x 38+ clear span air conditioned open warehouse 12'+ ceiling
- Outside graveled storage/parking/open space 50' x 40'
- Located in an Opportunity Zone Eligible for Federal Tax Incentives