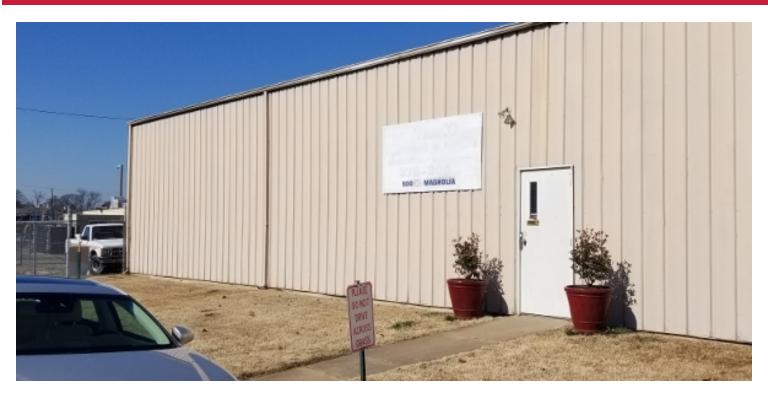

## OFFICE/WAREHOUSE SPACE FOR LEASE

500 N. Magnolia Street, North Little Rock, AR

#### **PROPERTY OVERVIEW**

Private West section of building with offices & clear span air conditioned warehouse space for lease or higher use redevelopment. Currently fenced in outside storage/parking with double gate, potential to asphalt, potential to remove south & west fencing, based on tenant needs. Landlord will consider adding certain improvement updates and add to lease, to accommodate tenant.

### **PROPERTY HIGHLIGHTS**

- Two offices, hall walk entry from 5th street
- 34+ x 38+ clear span air conditioned open warehouse 12'+ ceiling
- Outside graveled storage/parking/open space 50' x 40'
- Located in an Opportunity Zone Eligible for Federal Tax Incentives