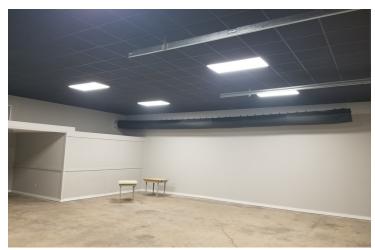

#### **PROPERTY OVERVIEW**

Private West section of building with offices & clear span air conditioned warehouse space for lease or higher use redevelopment. Currently fenced in outside storage/parking with double gate, potential to asphalt, potential to remove south & west fencing, based on tenant needs. Landlord will consider adding certain improvement updates and add to lease, to accommodate tenant.

### **PROPERTY HIGHLIGHTS**

- Two offices, hall walk entry from 5th street
- 34+ x 38+ clear span air conditioned open warehouse 12'+ ceiling
- Outside graveled storage/parking/open space 50' x 40'
- Located in an Opportunity Zone Eligible for Federal Tax Incentives