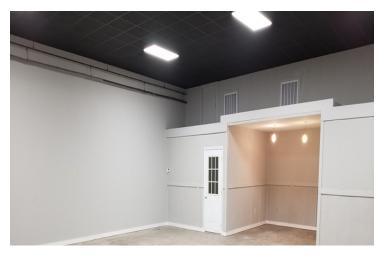

#### **PROPERTY OVERVIEW**

Private West section of building with offices & clear span air conditioned warehouse space for lease or higher use redevelopment. Currently fenced in outside storage/parking with double gate, potential to asphalt, potential to remove south & west fencing, based on tenant needs. Landlord will consider adding certain improvement updates and add to lease, to accommodate tenant.

### **PROPERTY HIGHLIGHTS**

- Two offices, hall walk entry from 5th street
- 34+ x 38+ clear span air conditioned open warehouse 12'+ ceiling
- Outside graveled storage/parking/open space 50' x 40'
- Located in an Opportunity Zone Eligible for Federal Tax Incentives