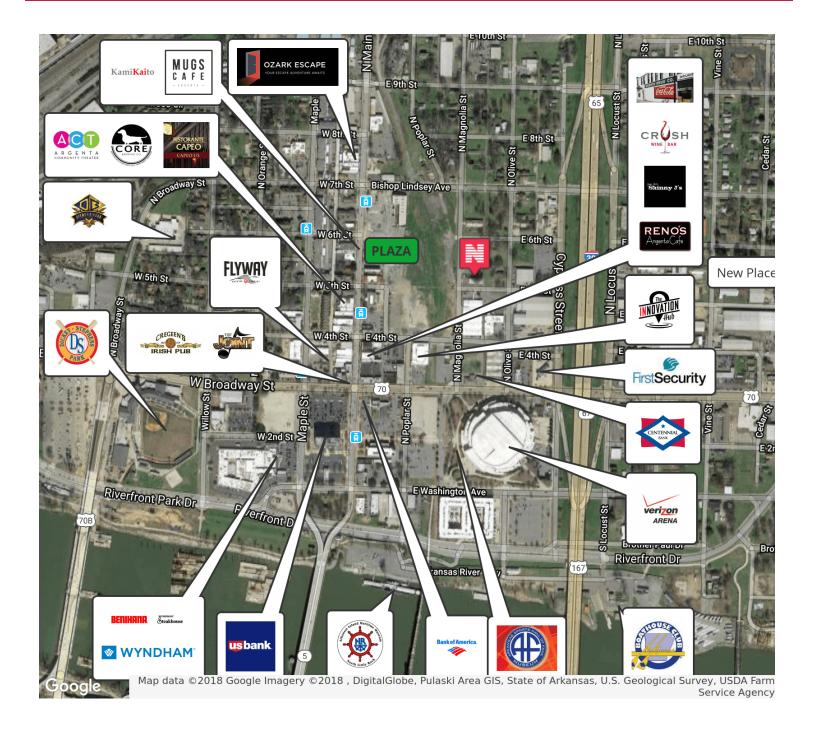

## OFFICE/WAREHOUSE SPACE FOR LEASE

500 N. Magnolia Street, North Little Rock, AR

Greg Nabholz, CCIM Senior Managing Director 501.329.4468 gnabholz@newmarkmtp.com