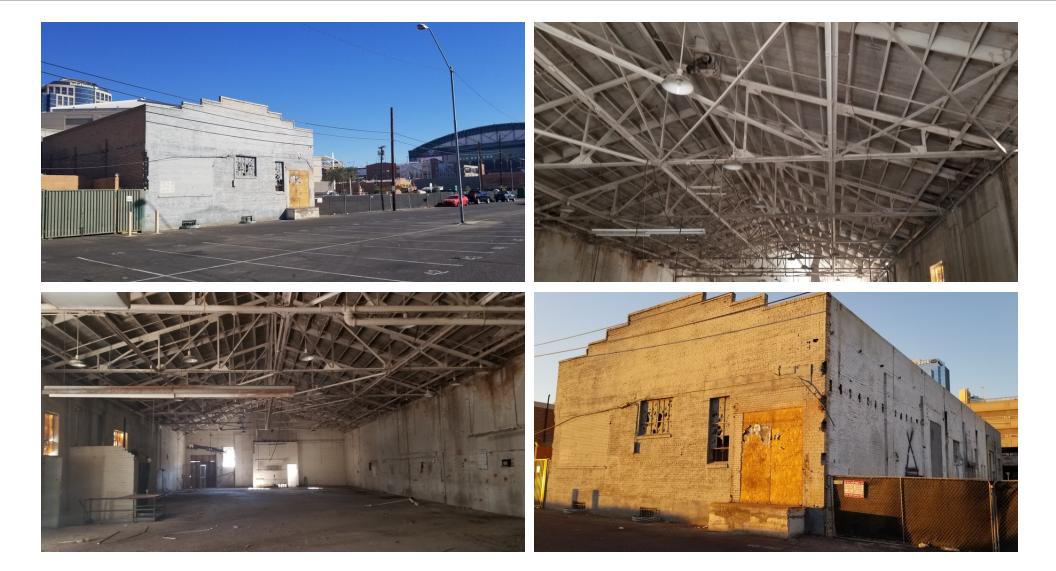

### **PROPERTY OVERVIEW**

Short term lease available; Building only, Vacant old warehouse space, includes 6,850 sf floor space main floor, has a basement, but freight elevator not functional due to no electric service due to adjacent building demolotion, clear span 20 ft ceilings, no columns.

Storage, inexpensive, needs work, downtown, directly across the street from Talking Stick Arena.

### **PROPERTY HIGHLIGHTS**

- Large warehouse space
- 6,850 sf + basement
- Directly South of Talking Stick Arena
- Docks
- Historic warehouse building
- Building: 138 ft X 50 Ft
- Short Term lease
- Inexpensive