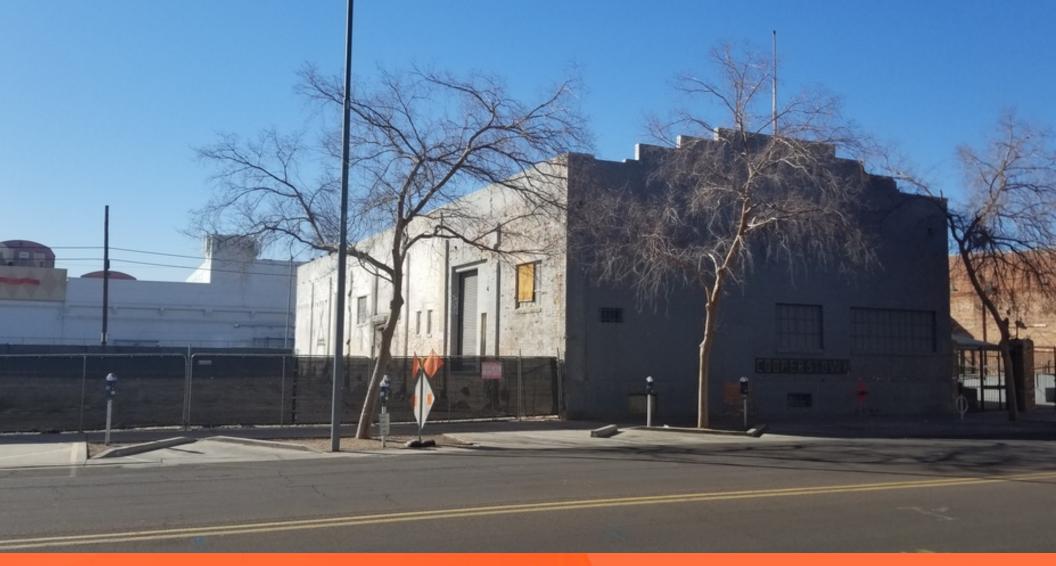

### **PROPERTY OVERVIEW**

Short term lease available; Building only, Vacant old warehouse space, includes 6,850 sf floor space main floor, has a basement, but freight elevator not functional due to no electric service due to adjacent building demolotion, clear span 20 ft ceilings, no columns.

Storage, inexpensive, needs work, downtown, directly across the street from Talking Stick Arena.

### **PROPERTY HIGHLIGHTS**

- Large warehouse space
- 6,850 sf + basement
- Directly South of Talking Stick Arena
- Docks
- Historic warehouse building
- Building: 138 ft X 50 Ft
- Short Term lease
- Inexpensive