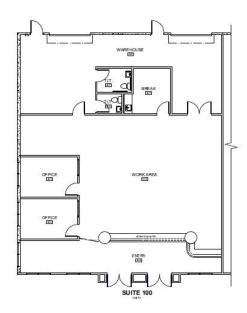

#### Bryce Wiele

+1 775 336 4671 • bwiele@naialliance.com

5345 Kietzke Lane Suite 100 Reno Nevada 89511 +1 775 336 4600

naialliance.com

| Units Available          | Size / Rate    | Features                                          |
|--------------------------|----------------|---------------------------------------------------|
| 770 Smithridge- Unit 100 | 3,000± SF      | Open floor plan, with reception, private offices, |
|                          | \$0.80 PSF NNN | and warehouse space.                              |

## **Property Features**

- Available Units:
  - 770 Smithridge, Unit 100 3,000± SF
- Space can be used as Office, Retail, or Warehouse
- Each Unit has 1 Drive-In Door
- Power: 200 Amps / 208 Volt / 3-Phase
- Minutes from Regional Mall Meadowood
- Zoned MUCC
- Turnkey suites with private offices and restrooms