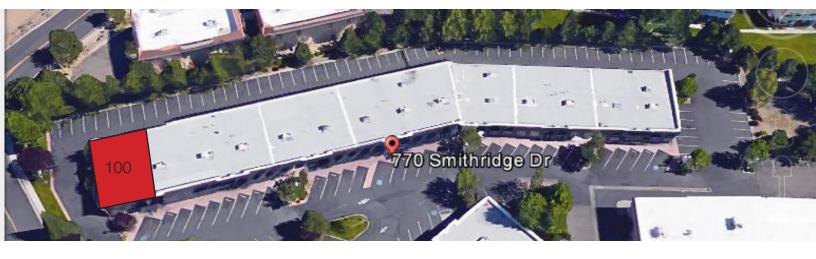

#### Bryce Wiele

+1 775 336 4671 • bwiele@naialliance.com

5345 Kietzke Lane Suite 100 Reno Nevada 89511 +1 775 336 4600

naialliance.com

| Units Available          | Size / Rate    | Features                                          |
|--------------------------|----------------|---------------------------------------------------|
| 770 Smithridge- Unit 100 | 3,000± SF      | Open floor plan, with reception, private offices, |
|                          | \$0.80 PSF NNN | and warehouse space.                              |

## **Property Features**

- Available Units:
  - 770 Smithridge, Unit 100 3,000± SF
- Space can be used as Office, Retail, or Warehouse
- Each Unit has 1 Drive-In Door
- Power: 200 Amps / 208 Volt / 3-Phase
- Minutes from Regional Mall Meadowood
- Zoned MUCC
- Turnkey suites with private offices and restrooms