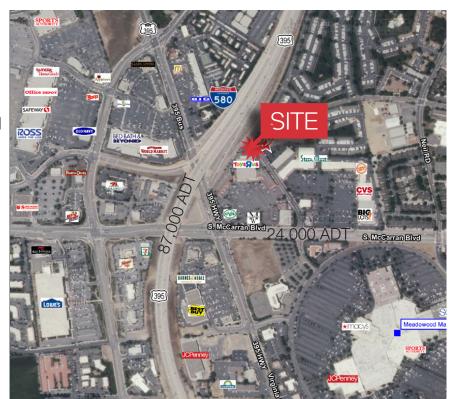

### **Outstanding Location**

- 111,000 daily car trips within 1/4 mile
- A minute from the regional mall -Meadowood Mall
- Close to restaurants, retail centers and essential businesses
- Eclectic mix of tenants
- Turnkey Suites with private offices and restrooms
- Each suite has 1 drive-in door