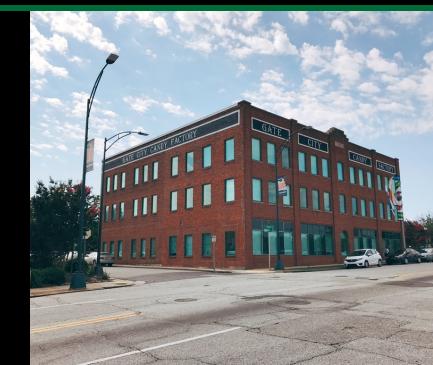

301 S Church St, Greensboro, NC 27401

#### **PROPERTY HIGHLIGHTS**

KOTIS

- 7,900 SF available on a 40,000 SF Office Building with parking
- Located in Downtown Greensboro, adjacent to the Greensboro Train Station
- Features a commercial kitchen, loading dock, elevator & exposed brick
- The building was originally a 3-story candy factory in the 1920s
- Home to The Experiential School of Greensboro
- LAT: 36.070615 LONG: -79.786686