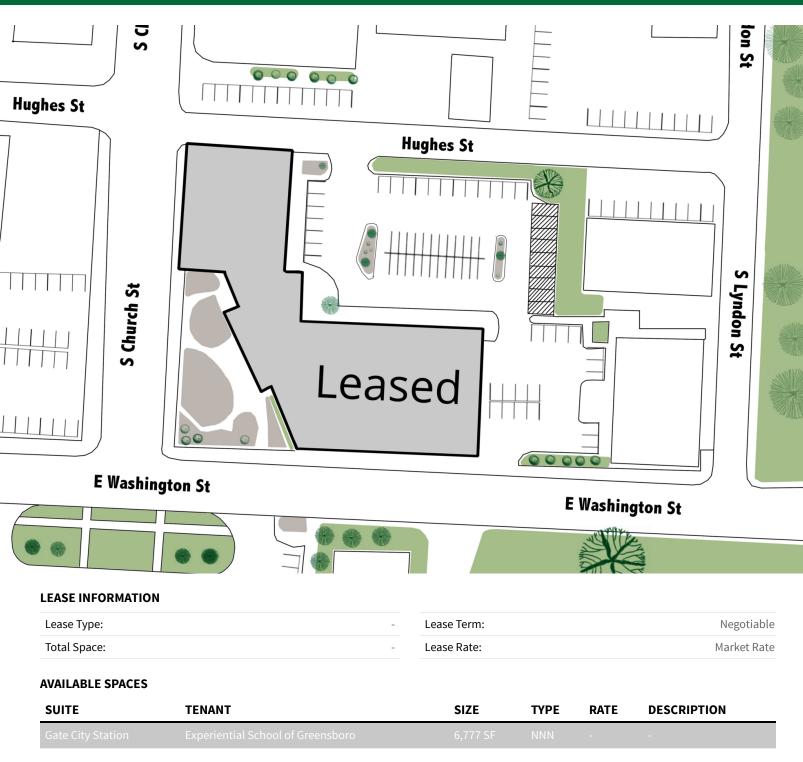

301 S Church St, Greensboro, NC 27401

#### **PROPERTY HIGHLIGHTS**

KOTIS

- 7,900 SF available on a 40,000 SF Office Building with parking
- Located in Downtown Greensboro, adjacent to the Greensboro Train Station
- Features a commercial kitchen, loading dock, elevator & exposed brick
- The building was originally a 3-story candy factory in the 1920s
- Home to The Experiential School of Greensboro
- LAT: 36.070615 LONG: -79.786686



301 S Church St, Greensboro, NC 27401

















301 S Church St, Greensboro, NC 27401









**LANCE WOOD** 

lance@kickassconcepts.com

336.339.7036

301 S Church St, Greensboro, NC 27401









301 S Church St, Greensboro, NC 27401



| POPULATION                            | 1 MILE              | 3 MILES               | 5 MILES               |
|---------------------------------------|---------------------|-----------------------|-----------------------|
| Total population                      | 11,453              | 83,343                | 179,284               |
| Median age                            | 29.4                | 32.6                  | 34.5                  |
| Median age (Male)                     | 27.8                | 30.9                  | 33.0                  |
| Median age (Female)                   | 30.3                | 34.7