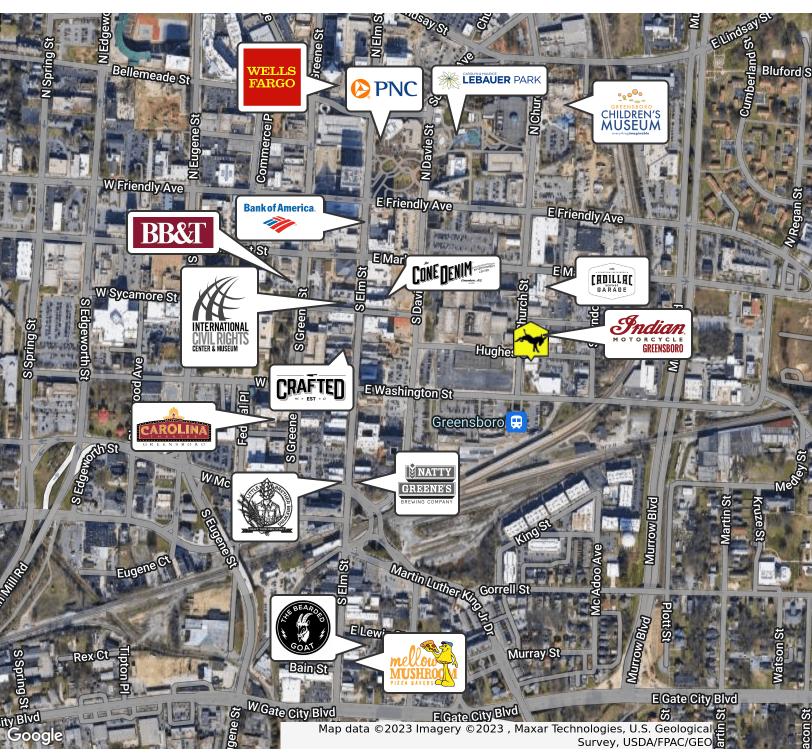

301 S Church St, Greensboro, NC 27401

301 S Church St, Greensboro, NC 27401

**LANCE WOOD** 

lance@kickassconcepts.com

336.339.7036

301 S Church St, Greensboro, NC 27401

301 S Church St, Greensboro, NC 27401