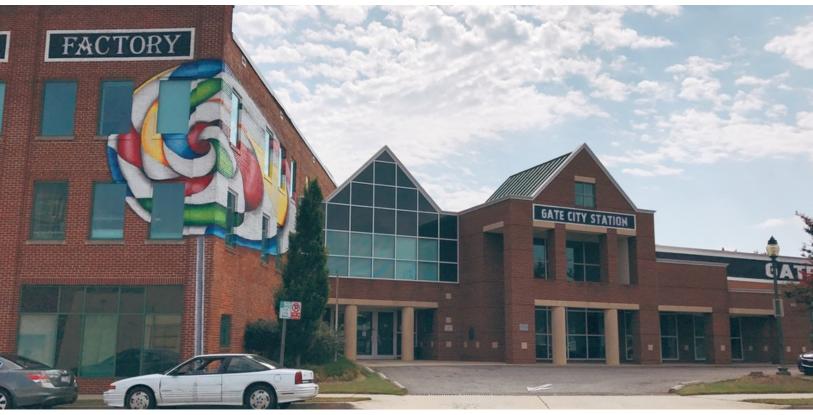

301 S Church St, Greensboro, NC 27401

#### **PROPERTY HIGHLIGHTS**

KOTIS

- 7,900 SF available on a 40,000 SF Office Building with parking
- Located in Downtown Greensboro, adjacent to the Greensboro Train Station
- Features a commercial kitchen, loading dock, elevator & exposed brick
- The building was originally a 3-story candy factory in the 1920s
- Home to The Experiential School of Greensboro
- LAT: 36.070615 LONG: -79.786686