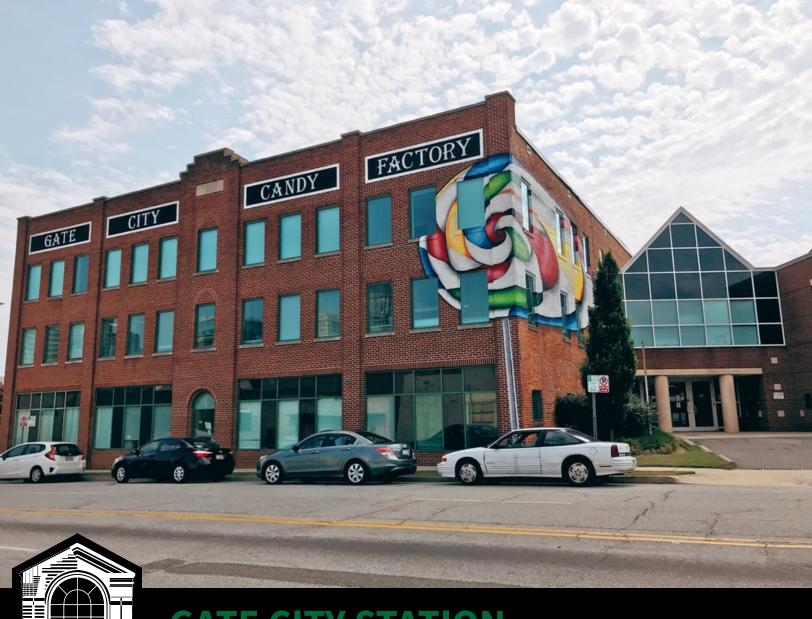

301 S Church St, Greensboro, NC 27401

#### **PROPERTY HIGHLIGHTS**

KOTIS

- 7,900 SF available on a 40,000 SF Office Building with parking
- Located in Downtown Greensboro, adjacent to the Greensboro Train Station
- Features a commercial kitchen, loading dock, elevator & exposed brick
- The building was originally a 3-story candy factory in the 1920s
- Home to The Experiential School of Greensboro
- LAT: 36.070615 LONG: -79.786686