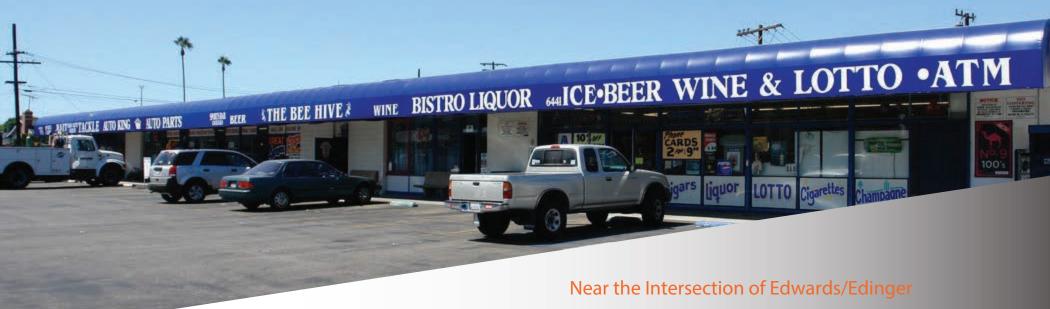

- Strip center with excellent visibility and easy access
- Prominent awning signage
- Historically low vacancy
- Strong household incomes and densely populated
- GLA: 9,624 SF | Lot Size: 1.0 AC
- 85 Parking Spaces (8:1,000)