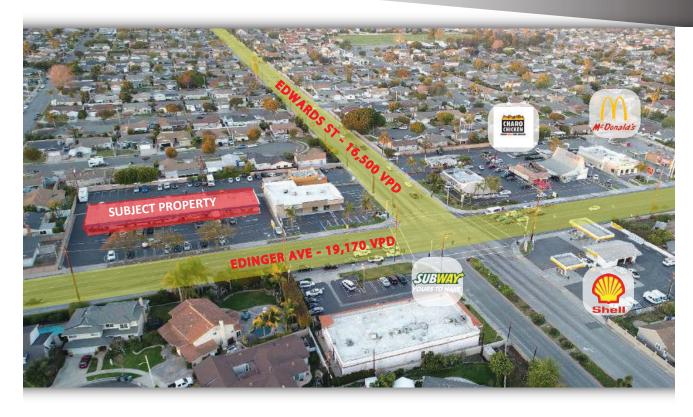

## Demographics

| Population          | 1 mile     | 3 Mile   | 5 mile   |
|---------------------|------------|----------|----------|
| 2017                | 20,376     | 187,238  | 469,359  |
| 2022 Forecast       | 21,339     | 194,371  | 482,629  |
| Households          |            |          |          |
| 2017                | 7,080      | 62,997   | 156,635  |
| Growth 2017-'22     | 4.53%      | 3.83%    | 3.76%    |
| 2017 Avg. HH Income | \$108,181  | \$97,456 | \$97,426 |
| Business and Labor  |            |          |          |
| Total Businesses    | 1,073      | 8,553    | 19,431   |
| Total Employees     | 8,849      | 73,129   | 166,861  |
| Traffic Counts      |            |          |          |
| Edwards St          | 16,500 CPD |          |          |
| Edinger Ave         | 19,170 CPD |          |          |
|                     |            |          |          |