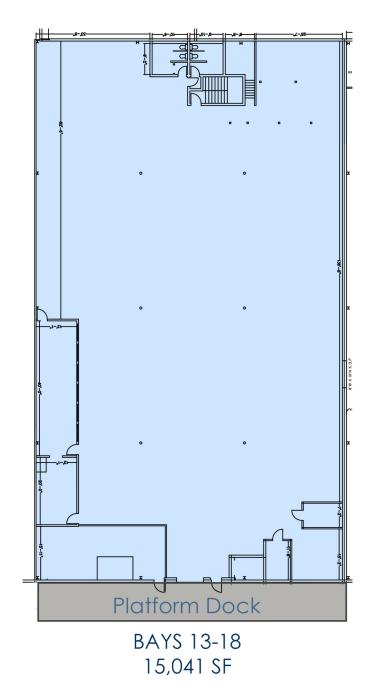

### LISTING DATA

BAYS 13-18:

## 15,041 SF Warehouse

### **PROPERTY HIGHLIGHTS**

- +/-22' Ceiling Height
- Platform dock loaded
- Updated LED Lighting
- Parking 1.50:1000, 115 Free Surface Spaces Available

in

Kate Jordan, SIOR Principal 410.336.5314 kjordan@lee-associates.com Marley Welsh, SIOR Principal 443.741.4050 mwelsh@lee-associates.com