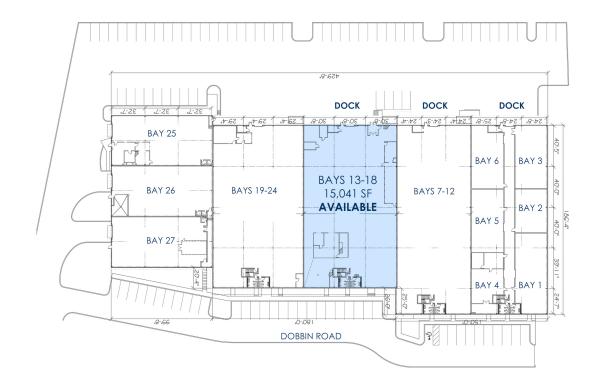

### LISTING DATA

BAYS 13-18:

## 15,041 SF Warehouse

### **PROPERTY HIGHLIGHTS**

- +/-22' Ceiling Height
- Platform dock loaded
- Updated LED Lighting
- Parking 1.50:1000, 115 Free Surface Spaces Available

in

Kate Jordan, SIOR Principal 410.336.5314 kjordan@lee-associates.com Marley Welsh, SIOR Principal 443.741.4050 mwelsh@lee-associates.com