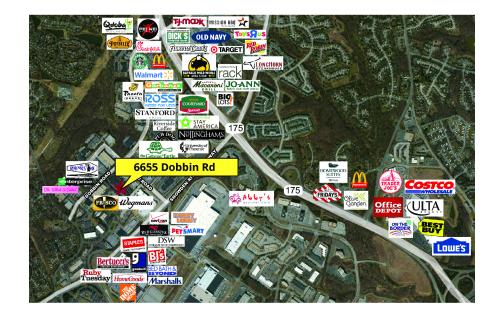

# WAREHOUSE FOR LEASE 6655 DOBBIN RD

6655 Dobbin Rd., Columbia, MD 21045 Available: Fully Leased

6655 Dobbin Rd., Columbia, MD 21045

Available: Fully Leased

Kate Jordan, SIOR Principal 410.336.5314 kjordan@lee-associates.com Marley Welsh, SIOR Principal 443.741.4050 mwelsh@lee-associates.com

All information furnished regarding property for sale, rental or financing is from sources deemed reliable, but no warranty or representation is made to the accuracy thereof and same is submitted to errors, omissions, change of price, rental or other conditions prior to sale, lease or financing or withdrawal without notice. No liability of any kind is to be imposed on the broker herein.

# WAREHOUSE FOR LEASE 6655 DOBBIN RD

6655 Dobbin Rd., Columbia, MD 21045

Available: Fully Leased

Kate Jordan, SIOR Principal 410.336.5314 kjordan@lee-associates.com Marley Welsh, SIOR Principal 443.741.4050 mwelsh@lee-associates.com