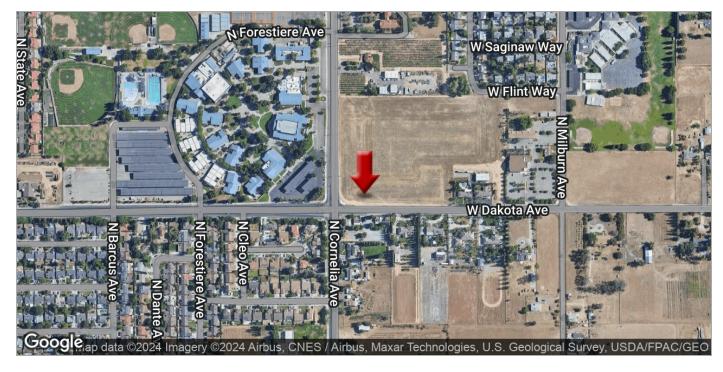

# ±12.34 ACRES OF VACANT LAND ZONED RESIDENTIAL

NEC Dakota And Cornelia Avenues, Fresno, CA 93722

#### **LOCATION OVERVIEW**

This property is located on the NEC of Dakota and Cornelia Avenues in Fresno, California. The site is located just north of Dakota Ave, south of Ashlan Ave, west of Blythe Ave, & east of Cornelia Ave. Located directly west adjacent to the property is Central East High School & just .25 miles east is John Steinbeck Elementary School. Nearby national tenants include McDonalds, Starbucks, Taco Bell, In n Out, Grocery Outlet, Smart & Final, Dollar General, Burger King, Chase, Applebees. Red Robin. Sonic. Wells Fargo. Ross. Kohls. &