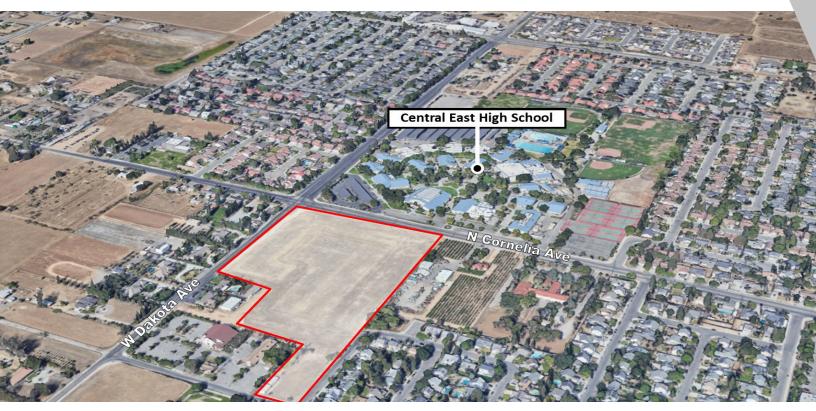

# ±12.34 ACRES OF VACANT LAND ZONED RESIDENTIAL

NEC Dakota And Cornelia Avenues, Fresno, CA 93722

#### **LOCATION OVERVIEW**

This property is located on the NEC of Dakota and Cornelia Avenues in Fresno, California. The site is located just north of Dakota Ave, south of Ashlan Ave, west of Blythe Ave, & east of Cornelia Ave. Located directly west adjacent to the property is Central East High School & just .25 miles east is John Steinbeck Elementary School. Nearby national tenants include McDonalds, Starbucks, Taco Bell, In n Out, Grocery Outlet, Smart & Final, Dollar General, Burger King, Chase, Applebees. Red Robin. Sonic. Wells Fargo. Ross. Kohls. &