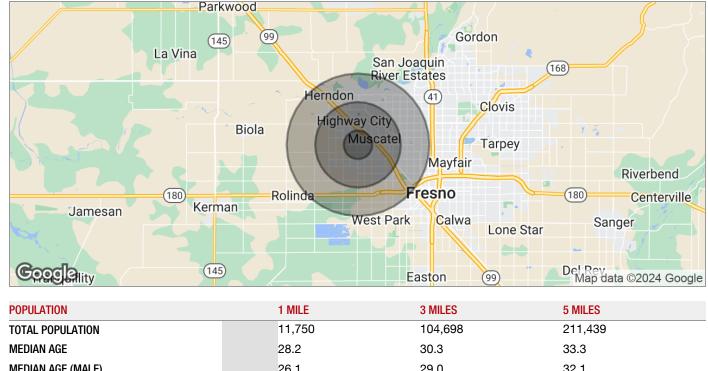

# ±12.34 ACRES OF VACANT LAND ZONED RESIDENTIAL

| TOTAL POPULATION    | 11,750    | 104,698   | 211,439   |
|---------------------|-----------|-----------|-----------|
| MEDIAN AGE          | 28.2      | 30.3      | 33.3      |
| MEDIAN AGE (MALE)   | 26.1      | 29.0      | 32.1      |
| MEDIAN AGE (FEMALE) | 30.2      | 31.6      | 34.5      |
| HOUSEHOLDS & INCOME | 1 MILE    | 3 MILES   | 5 MILES   |
| TOTAL HOUSEHOLDS    | 3,601     | 34,668    | 72,040    |
| # OF PERSONS PER HH | 3.3       | 3.0       | 2.9       |
| AVERAGE HH INCOME   | \$56,244  | \$60,689  | \$69,480  |
| AVERAGE HOUSE VALUE | \$226,746 | \$257,801 | \$291,765 |
| RACE                | 1 MILE    | 3 MILES   | 5 MILES   |
| % WHITE             | 54.7%     | 58.3%     | 63.3%     |
| % BLACK             | 7.4%      | 9.7%      | 7.8%      |
| % ASIAN             | 14.3%     | 9.9%      | 9.4%      |
| % HAWAIIAN          | 0.1%      | 0.1%      | 0.1%      |
|                     | 0.170     | 0.170     | 0.170     |
| % INDIAN            | 1.1%      | 0.9%      | 0.8%      |
| % INDIAN<br>% OTHER |           |           |           |
|                     | 1.1%      | 0.9%      | 0.8%      |

<sup>\*</sup> Demographic data derived from 2020 ACS - US Censu