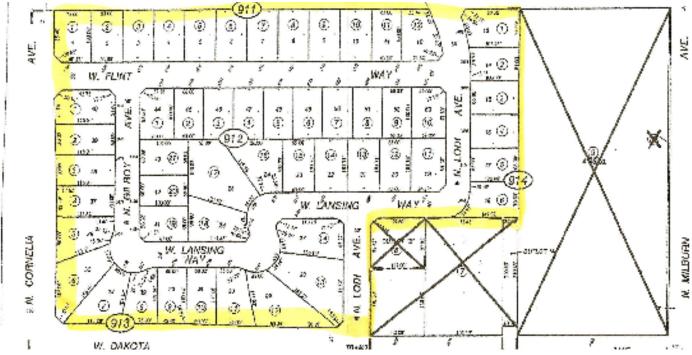

#### PROPERTY OVERVIEW

Prime residential shovel-ready recorded map lots located off of McKinley and Blythe Avenue in Fresno, California zoned "RS-4/UGM/cz". Complete building plans total  $\pm 12.34$  Acres ( $\pm 537,530$  SF). All utilities are stubbed to the site including power, city water, and city sewer. This parcel has excellent access, roads have adequate capacity, is within the holding capacity, conforms to policies, avoids traffic congestion, and is shovel ready. Seller is also selling  $\pm 18.93$  Acres just a few blocks away.