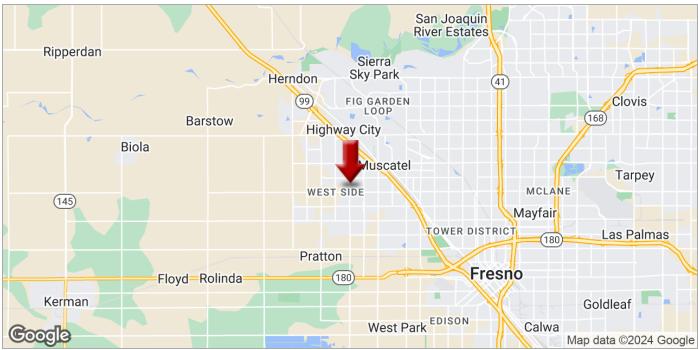

# ±12.34 ACRES OF VACANT LAND ZONED RESIDENTIAL

NEC Dakota And Cornelia Avenues, Fresno, CA 93722

#### **LOCATION OVERVIEW**

This property is located on the NEC of Dakota and Cornelia Avenues in Fresno, California. The site is located just north of Dakota Ave, south of Ashlan Ave, west of Blythe Ave, & east of Cornelia Ave. Located directly west adjacent to the property is Central East High School & just .25 miles east is John Steinbeck Elementary School. Nearby national tenants include McDonalds, Starbucks, Taco Bell, In n Out, Grocery Outlet, Smart & Final, Dollar General, Burger King, Chase, Applebees. Red Robin. Sonic. Wells Fargo. Ross. Kohls. &