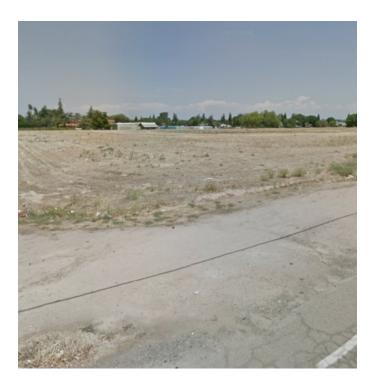

#### PROPERTY OVERVIEW

Prime residential shovel-ready recorded map lots located off of McKinley and Blythe Avenue in Fresno, California zoned "RS-4/UGM/cz". Complete building plans total  $\pm 12.34$  Acres ( $\pm 537,530$  SF). All utilities are stubbed to the site including power, city water, and city sewer. This parcel has excellent access, roads have adequate capacity, is within the holding capacity, conforms to policies, avoids traffic congestion, and is shovel ready. Seller is also selling  $\pm 18.93$  Acres just a few blocks away.