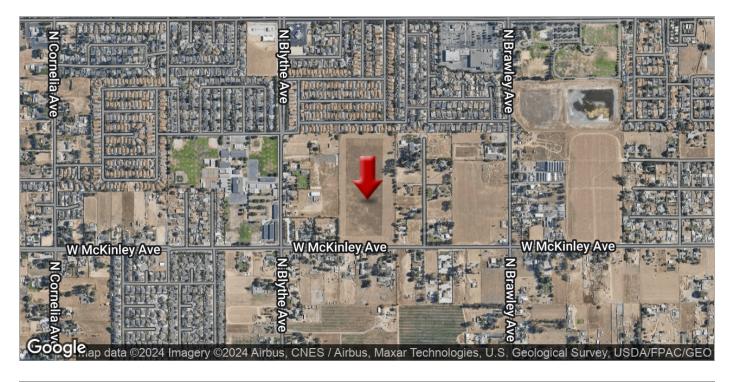

### PROPERTY OVERVIEW

Prime  $\pm 18.93$  Acres ( $\pm 824,590$  SF) residential shovel-ready lots located off of McKinley and Blythe Avenue in Fresno, California. All utilities are stubbed to the site including power, city water, and city sewer. This parcel has excellent access, roads have adequate capacity, is within the holding capacity, conforms to policies, avoids traffic congestion, and is shovel ready. Seller is also selling  $\pm 12.34$  Acres just a few blocks away: NEC Dakota & Cornelia Ave, Fresno. Seller Carry Available.

### **LOCATION OVERVIEW**

This property is located north of W McKinley Ave, east of N Blythe Ave, south of W Weldon Ave and west of N Sonora Ln in Fresno, CA.

Fresno is a major city in the San Joaquin Valley of California, United States. It is the county seat of Fresno County and the largest city in the greater Central Valley region. It covers about 115 square miles and had a population of 542,107 as of the 2020 Census, making it the fifth-most populous city in