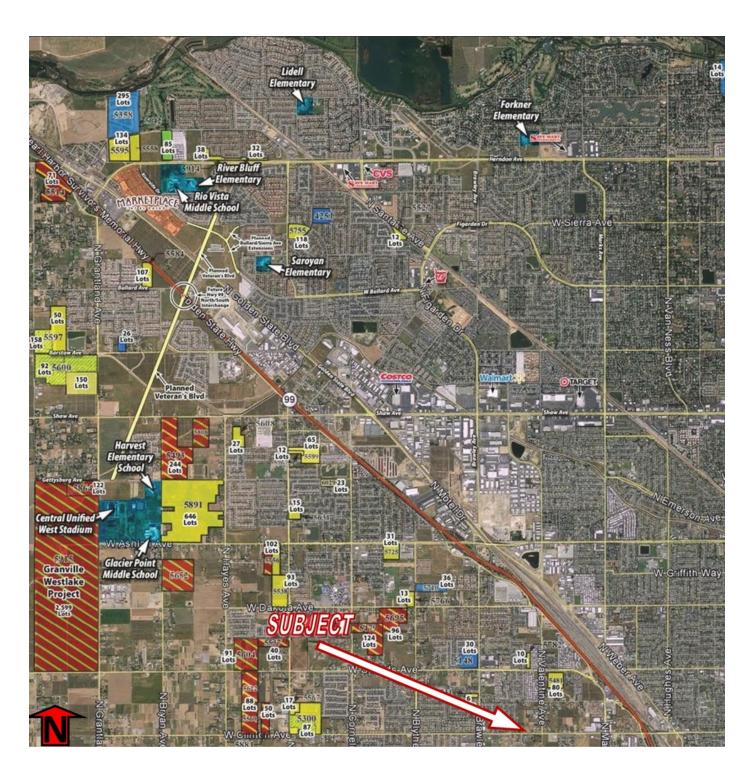

### PROPERTY OVERVIEW

Prime  $\pm 18.93$  Acres ( $\pm 824,590$  SF) residential shovel-ready lots located off of McKinley and Blythe Avenue in Fresno, California. All utilities are stubbed to the site including power, city water, and city sewer. This parcel has excellent access, roads have adequate capacity, is within the holding capacity, conforms to policies, avoids traffic congestion, and is shovel ready. Seller is also selling  $\pm 12.34$  Acres just a few blocks away: NEC Dakota & Cornelia Ave, Fresno. Seller Carry Available.

### **LOCATION OVERVIEW**

This property is located north of W McKinley Ave, east of N Blythe Ave, south of W Weldon Ave and west of N Sonora Ln in Fresno, CA.

Fresno is a major city in the San Joaquin Valley of California, United States. It is the county seat of Fresno County and the largest city in the greater Central Valley region. It covers about 115 square miles and had a population of 542,107 as of the 2020 Census, making it the fifth-most populous city in