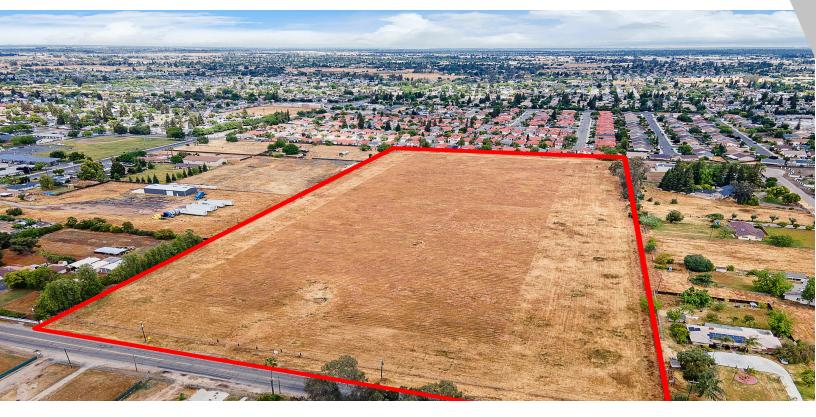

# ±18.93 ACRES OF VACANT RESIDENTIAL LAND IN FRESNO, CA

4260 W McKinley Ave, Fresno, CA 93722

| SALE PRICE:    | \$1,893,000                  |
|----------------|------------------------------|
| LOT SIZE:      | 18.93 Acres                  |
| APN #:         | 312-082-16                   |
| ZONING:        | Residential - Medium Density |
| MARKET:        | Northwest Fresno             |
| SUB MARKET:    | Central Unified Submarket    |
| CROSS STREETS: | N Blythe Ave                 |
|                |                              |

### PROPERTY OVERVIEW

Prime  $\pm 18.93$  Acres ( $\pm 824,590$  SF) residential shovel-ready lots located off of McKinley and Blythe Avenue in Fresno, California. All utilities are stubbed to the site including power, city water, and city sewer. This parcel has excellent access, roads have adequate capacity, is within the holding capacity, conforms to policies, avoids traffic congestion, and is shovel ready. Seller is also selling  $\pm 12.34$  Acres just a few blocks away: NEC Dakota & Cornelia Ave, Fresno. Seller Carry Available.

### **LOCATION OVERVIEW**

This property is located north of W McKinley Ave, east of N Blythe Ave, south of W Weldon Ave and west of N Sonora Ln in Fresno, CA.

Fresno is a major city in the San Joaquin Valley of California, United States. It is the county seat of Fresno County and the largest city in the greater Central Valley region. It covers about 115 square miles and had a population of 542,107 as of the 2020 Census, making it the fifth-most populous city in