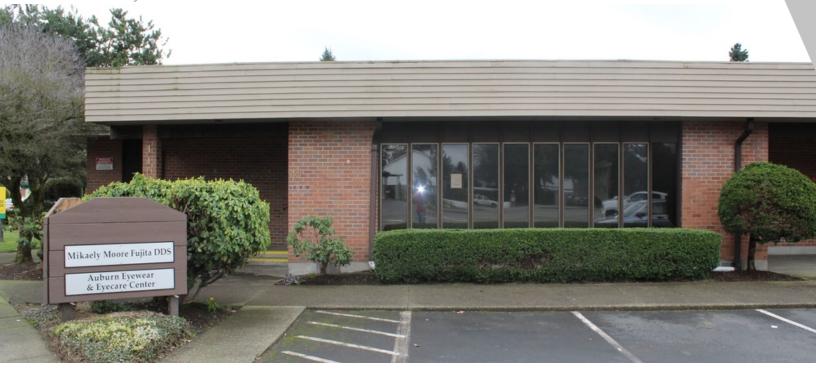

# HARVEY RD OFFICE SPACE

1101 Harvey Rd NW, Auburn, WA 98002

### **PROPERTY HIGHLIGHTS**

- Great Visibility & Signage
- Close to Shopping Centers
- Medical / Dental or Professional Office Applications
- Ample Parking
- New roof & HVAC

# **LOCATION OVERVIEW**

Welcome to Harvey Rd, a prime end cap position on a busy arterial with unsurpassed visibility and signage opportunity. Easy access with excellent on-site parking. Successful co-tenants include general dentist and optometrist. Seeking professional and/or medical tenant, including specialty dentistry.