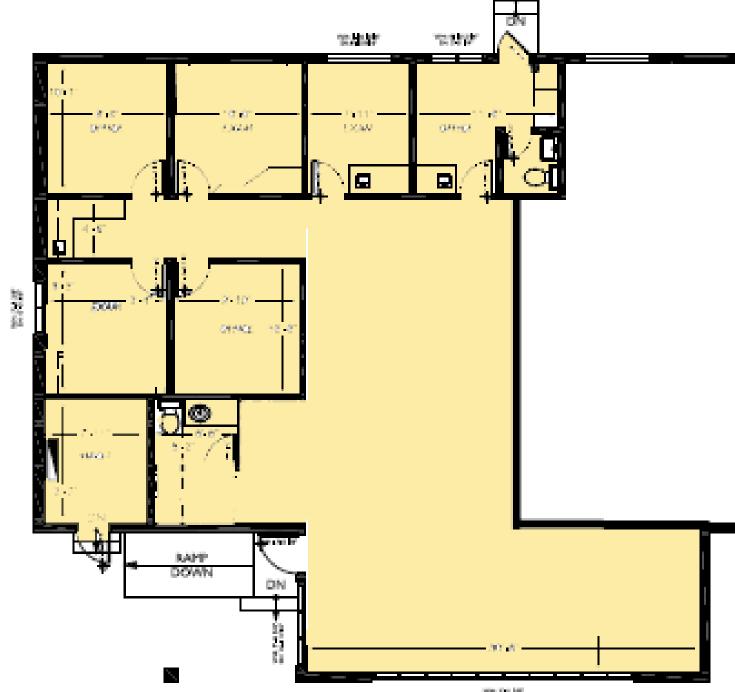

#### **PROPERTY OVERVIEW**

This space is ready for you to pick out flooring, and just go! New roof on the building, new hvac service, several offices or exam rooms and 2 bathrooms. Plumbing stubbed into many of the rooms for medical use. Open area for lobby, and to build in a conference room. Ready for a quick move-in!

### **PROPERTY HIGHLIGHTS**

- Great Visibility & Signage
- Close to Shopping Centers
- Medical / Dental or Professional Office Applications
- Ample Parking
- New roof & HVAC