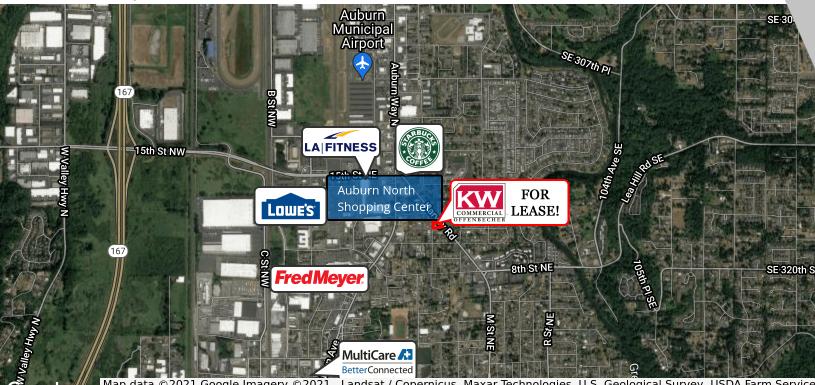

# **LOCATION OVERVIEW**

Welcome to Harvey Rd, a prime end cap position on a busy arterial with unsurpassed visibility and signage opportunity. Easy access with excellent on-site parking. Successful co-tenants include general dentist and optometrist. Seeking professional and/or medical tenant, including specialty dentistry.