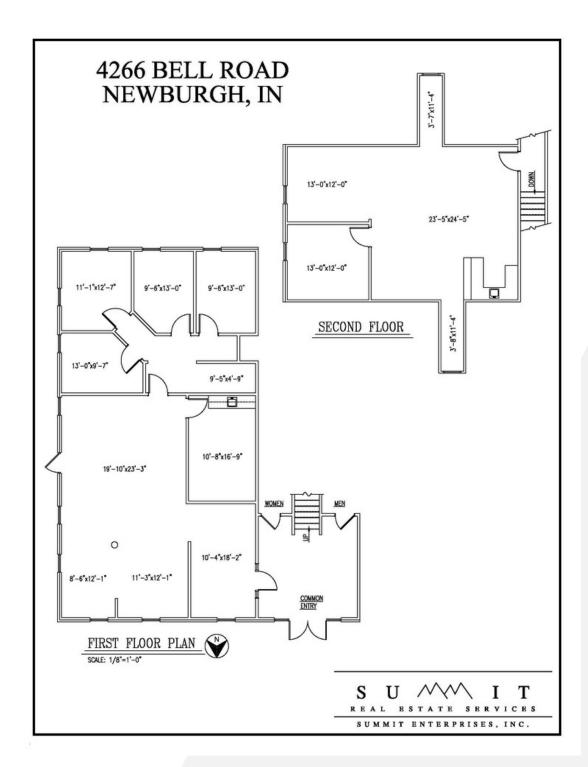

4266 BELL ROAD NEWBURGH, IN 47630



## **EXECUTIVE SUMMARY**



### **OFFERING SUMMARY**

Available SF:

Lease Rate: N/A

NNN Expenses/SF: \$3.73

Lease Term: 3 years

Year Built: 2005

Building Size: 6,968 SF

Zoning: R-O

Traffic Count - Bell Road: 17,017 VPD (2017)

#### PROPERTY OVERVIEW

Beautiful two-story office building located on Bell Road, between the Lloyd Expressway/SR 66 and Lincoln Avenue, in Newburgh, IN -- just minutes from Evansville's east side.

#### PROPERTY HIGHLIGHTS

- 2 Suites available April 1, 2018
- Suite 101 (1st Floor): 1,800 SF, \$11 PSF / Suite 201 (2nd Floor): 1,045 SF, \$8 PSF
- · Easy access, ample parking
- Class A office space
- Pylon signage available

PRESENTED BY:



4266 BELL ROAD NEWBURGH, IN 47630

### **FLOOR PLANS**



PRESENTED BY:



4266 BELL ROAD NEWBURGH, IN 47630

## SITE PLAN



Bell Road Traffic: 17,017 VPD (2017)

PRESENTED BY:



4266 BELL ROAD NEWBURGH, IN 47630



## **LOCATION MAPS**





PRESENTED BY: