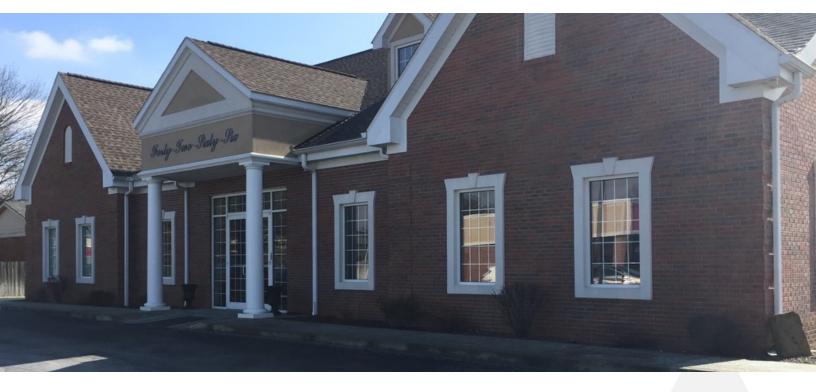

#### PROPERTY OVERVIEW

Beautiful two-story office building located on Bell Road, between the Lloyd Expressway/SR 66 and Lincoln Avenue, in Newburgh, IN -- just minutes from Evansville's east side.

#### PROPERTY HIGHLIGHTS

- 2 Suites available April 1, 2018
- Suite 101 (1st Floor): 1,800 SF, \$11 PSF / Suite 201 (2nd Floor): 1,045 SF, \$8 PSF
- · Easy access, ample parking
- Class A office space
- Pylon signage available