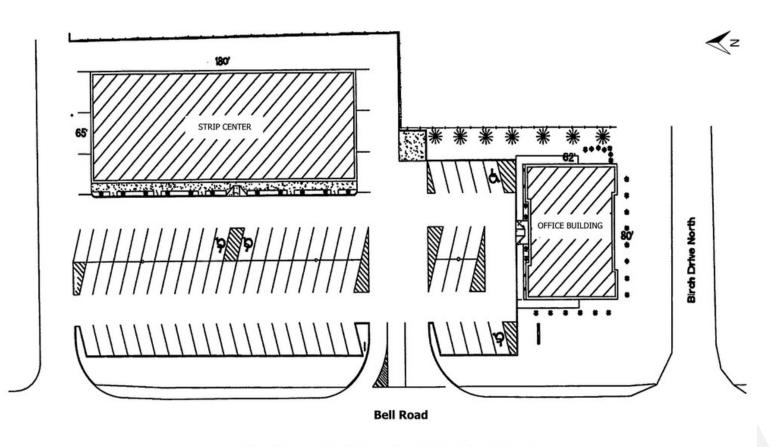

## SITE PLAN

Bell Road Traffic: 17,017 VPD (2017)

PRESENTED BY:

4266 BELL ROAD NEWBURGH, IN 47630