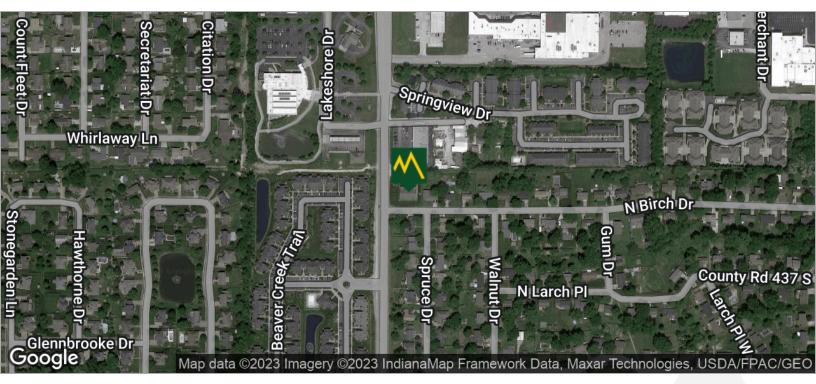

rm: 3 years

Year Built: 2005

Building Size: 6,968 SF

Zoning: R-O

Traffic Count - Bell Road: 17,017 VPD (2017)

#### PROPERTY OVERVIEW

Beautiful two-story office building located on Bell Road, between the Lloyd Expressway/SR 66 and Lincoln Avenue, in Newburgh, IN -- just minutes from Evansville's east side.

#### PROPERTY HIGHLIGHTS

- 2 Suites available April 1, 2018
- Suite 101 (1st Floor): 1,800 SF, \$11 PSF / Suite 201 (2nd Floor): 1,045 SF, \$8 PSF
- · Easy access, ample parking
- Class A office space
- Pylon signage available

PRESENTED BY:



4266 BELL ROAD NEWBURGH, IN 47630

### **FLOOR PLANS**



PRESENTED BY:



4266 BELL ROAD NEWBURGH, IN 47630

## SITE PLAN



Bell Road Traffic: 17,017 VPD (2017)

PRESENTED BY:



4266 BELL ROAD NEWBURGH, IN 47630



## **LOCATION MAPS**





PRESENTED BY: