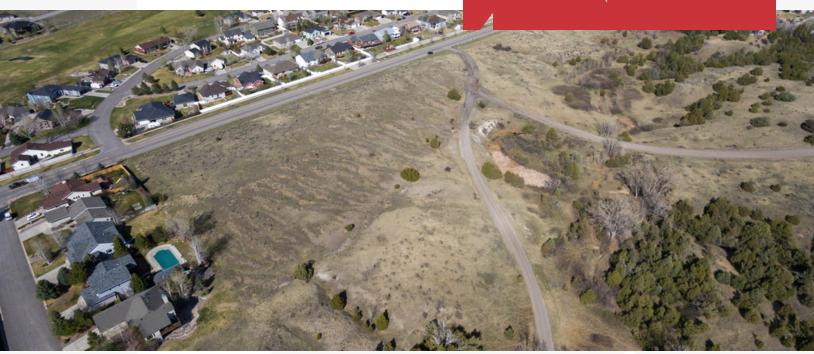

# Briarwood Land

19.91 Acres | \$329,000

### **Property Highlights**

- 19.91 acres
- Utilities nearby
- Prime Residential Development Opportunity
- Zoned Residential 9600
- List Price: \$329,000 (\$16,524/acre)

#### **Property Description**

19.91 acres near the highly-valued Briarwood Golf Course that can be potentially subdivided into separate residential lots. Located in the Senior High, Riverside Middle School and Blue Creek Elementary School District.