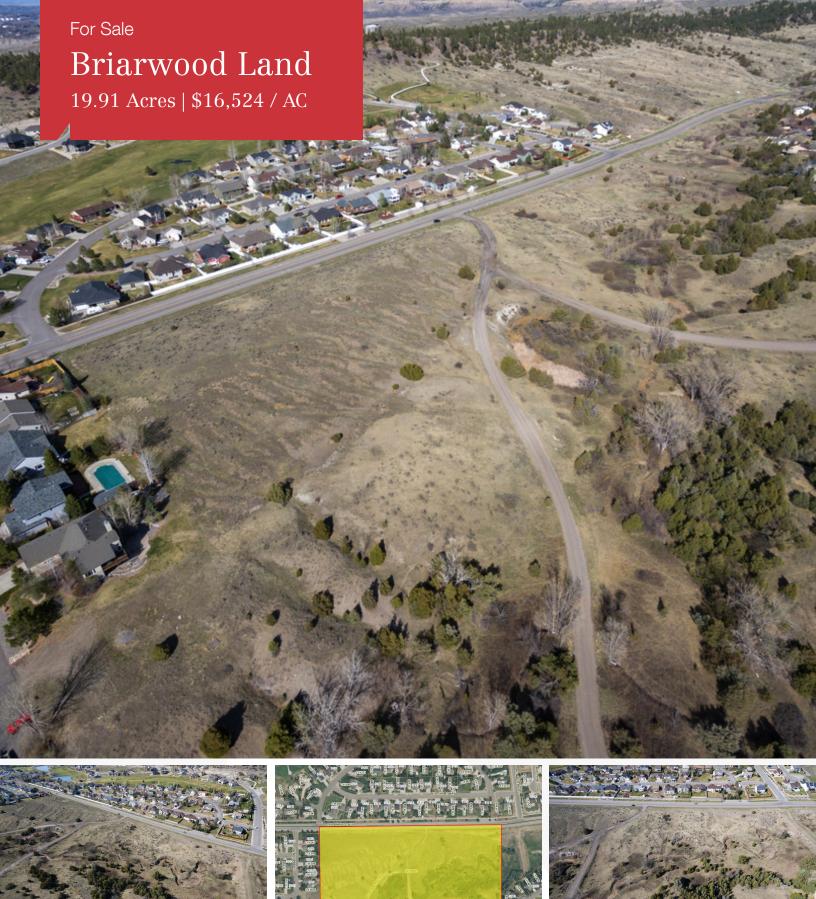

# Briarwood Land

19.91 Acres | \$329,000

### **Property Highlights**

- 19.91 acres
- Utilities nearby
- Prime Residential Development Opportunity
- Zoned Residential 9600
- List Price: \$329,000 (\$16,524/acre)

#### **Property Description**

19.91 acres near the highly-valued Briarwood Golf Course that can be potentially subdivided into separate residential lots. Located in the Senior High, Riverside Middle School and Blue Creek Elementary School District.