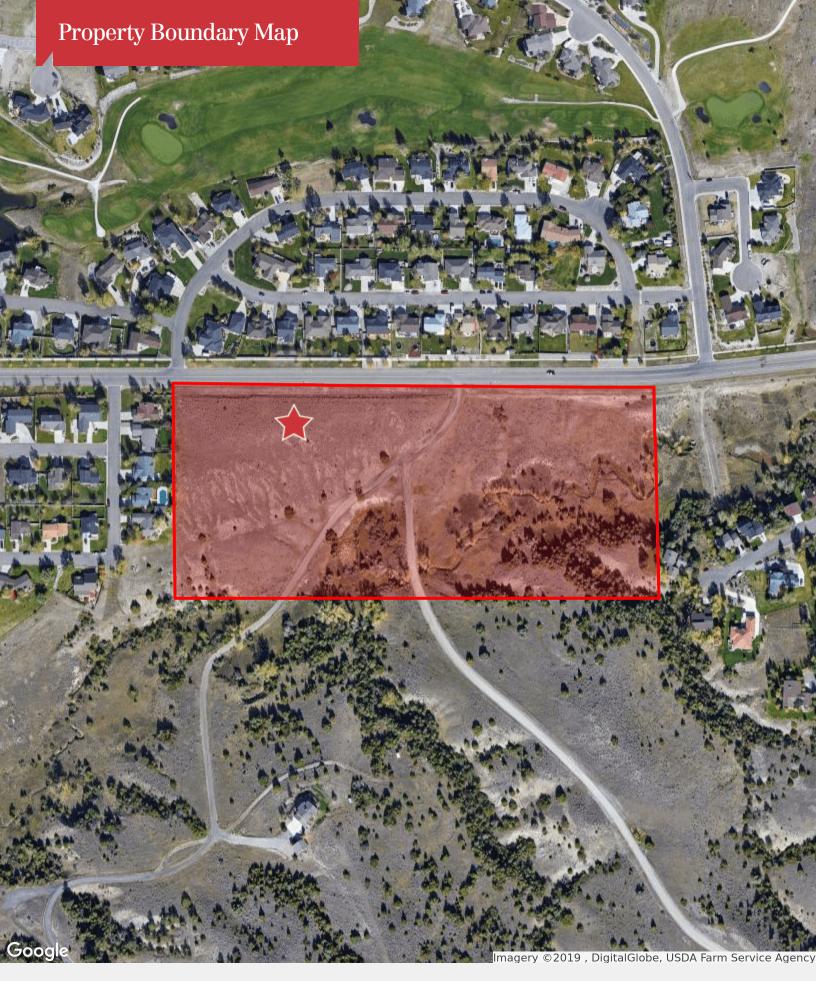

### **Property Highlights**

- 19.91 acres
- Utilities nearby
- Prime Residential Development Opportunity
- Zoned Residential 9600
- List Price: \$329,000 (\$16,524/acre)

#### **Property Description**

19.91 acres near the highly-valued Briarwood Golf Course that can be potentially subdivided into separate residential lots. Located in the Senior High, Riverside Middle School and Blue Creek Elementary School District.