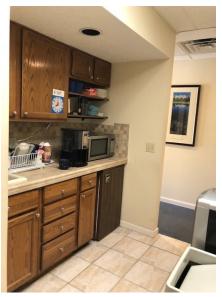

### **PROPERTY FEATURES**

- 5,320 SF Zoned CPO
- Current Tenant occupies 2500sf \$29,000 NOI
- Owner is willing to lease back remaining 2800sf 3-5 year term
- Large open work areas : 3 restrooms, 6 offices, 3 separate entrances
- NOI \$45,861
- 6.74% CAP Rate
- **\$680,000**

# 1543 KINGSLEY AVE #7

1543 Kingsley Ave #7, Orange Park, FL 32073