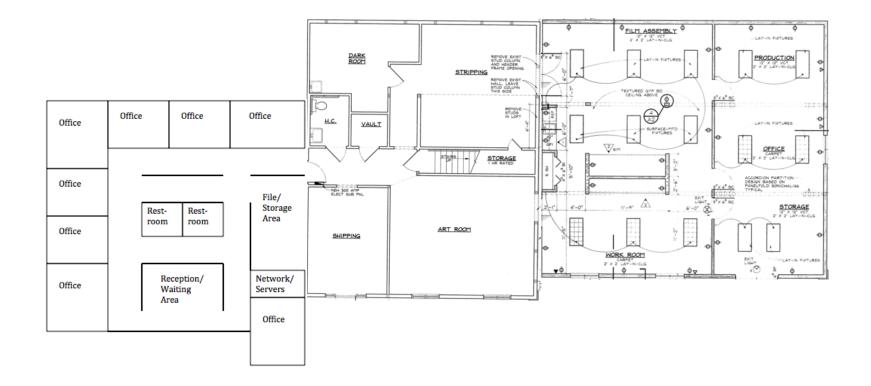

### **PROPERTY FEATURES**

- 5,320 SF Zoned CPO
- Current Tenant occupies 2500sf \$29,000 NOI
- Owner is willing to lease back remaining 2800sf 3-5 year term
- Large open work areas : 3 restrooms, 6 offices, 3 separate entrances
- NOI \$45,861
- 6.74% CAP Rate
- **\$680,000**

# 1543 KINGSLEY AVE #7

1543 Kingsley Ave #7, Orange Park, FL 32073