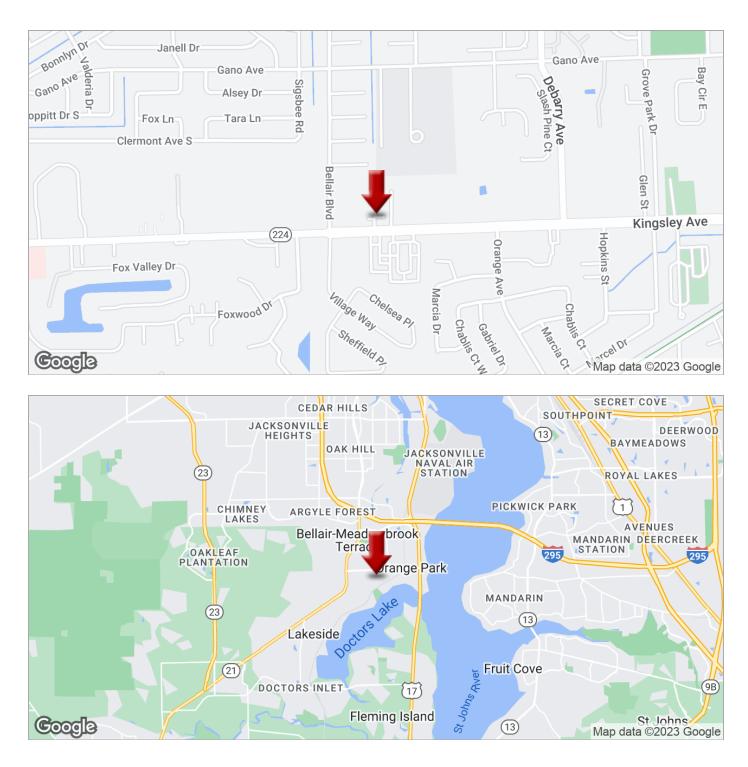

# OFFICE INVESTMENT 6.74% CAP

1543 Kingsley Ave #7, Orange Park, FL 32073

# 1543 KINGSLEY AVE #7

1543 Kingsley Ave #7, Orange Park, FL 32073