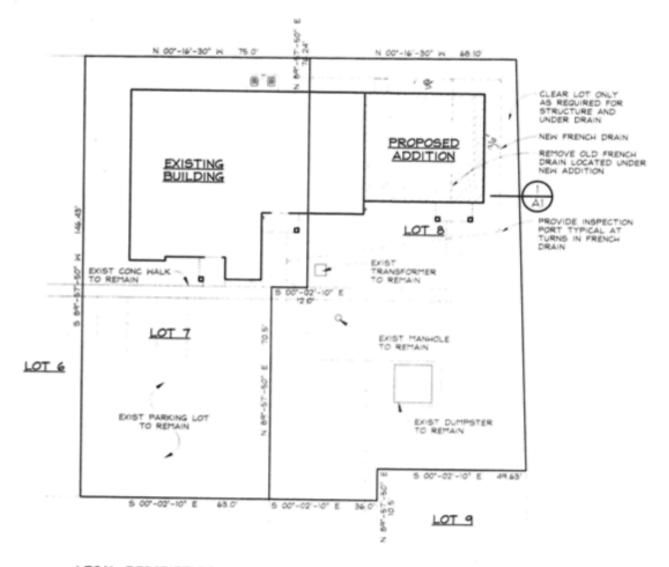

LEGAL DESCRIPTION LOTS 7 4 8 KINGSLEY VILLAGE OFFICE COMPLEX 1543 KINGSLEY AVE. ORANGE PARK, PL 32073