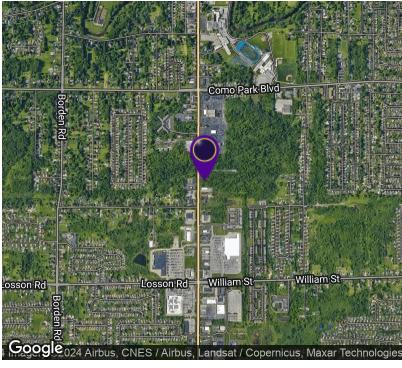

### **LOCATION OVERVIEW**

Located on the East side of Transit Road between Losson Road and Como Park Boulevard. Approximately 400' north of Walmart Super Center, several national restaurants, banks, Tops Super Market, Wegmans, Rite Aid, Aldi Foods, Kohls, Target, Dennys, Taco Bell, Wendys, McDonalds, Applebees and more.