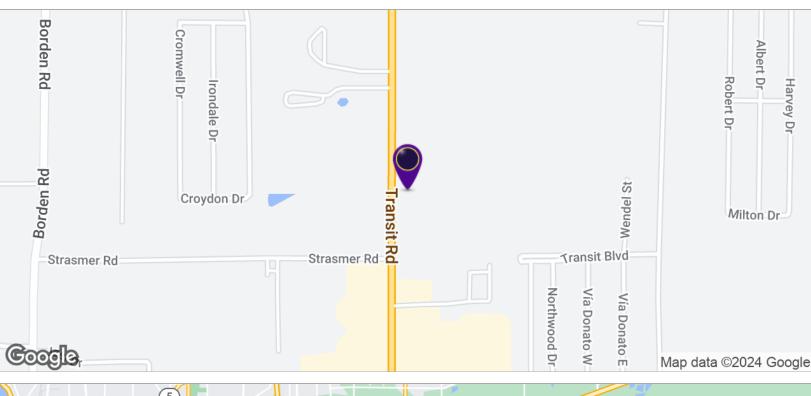

### **PROPERTY OVERVIEW**

Adjacent out parcel a few hundred feet north of the Walmart Super Center. 1.4 +/-acres, lot size 210' x 238'. 45' x 268' paper streets could be acquired for a minimum price. Zoned commercial and multi-family (3 or more buildings/units). Also available to the north are one or two additional properties of 5057 Transit Road consisting of approximately 1.2+/- acres & 2.43 +/- acres can be purchased for an additional amount. The Three lots combined total approximately 5 +/- acres of land. The combined frontage for all three parcels are approximately 638' +/- of frontage on Transit Road and would be suitable for a plaza, automobile dealership, and several other potential developments

### **LOCATION OVERVIEW**

Located on the East side of Transit Road between Losson Road and Como Park Boulevard. Approximately 400' north of Walmart Super Center, several national restaurants, banks, Tops Super Market, Wegmans, Rite Aid, Aldi Foods, Kohls, Target, Dennys, Taco Bell, Wendys, McDonalds, Applebees and more.