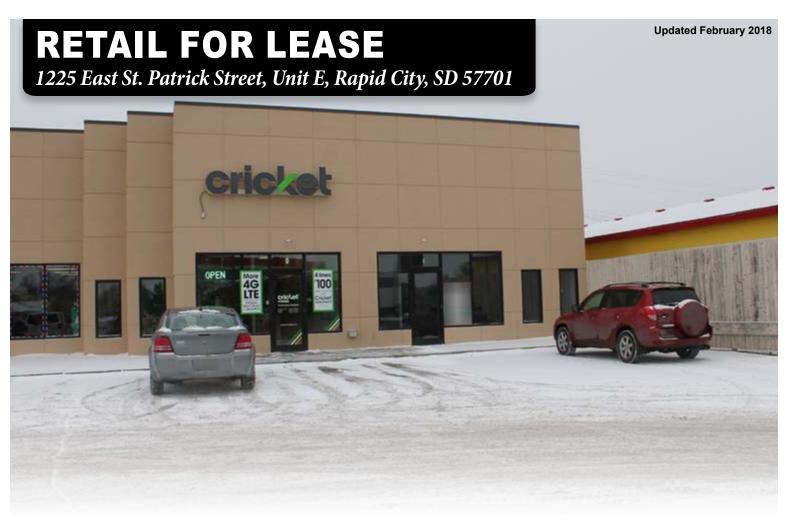

## 1,420 SF retail space • End unit • High visibility

### Highlights

- 1,420 SF of retail space on the high traffic corner of E St Patrick & St Joseph St
- End unit with Cricket Wireless, Liberty Tax and Subway next door
- Large windows in front for product signage and display
- Partially built out space with large open retail space in the front and office and restroom in the back
- On major retail/commercial corridor with traffic counts of 14,485 vehicles per day