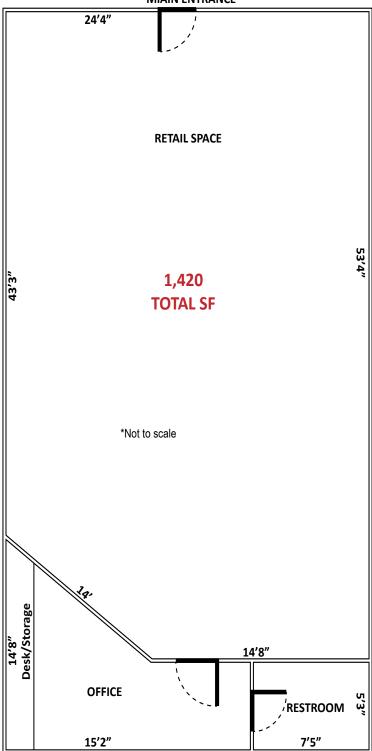

## **FLOOR PLAN**

1225 East St Patrick St, Unit E

### Highlights

- 1,420 SF of retail space on the high traffic corner of E St Patrick & St Joseph St
- End unit with Cricket Wireless, Liberty Tax and Subway next door
- Large windows in front for product signage and display
- Partially built out space with large open retail space in the front and office and restroom in the back
- On major retail/commercial corridor with traffic counts of 14,485 vehicles per day