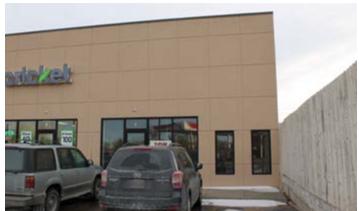

## 1,420 SF retail space • End unit • High visibility

### Highlights

- 1,420 SF of retail space on the high traffic corner of E St Patrick & St Joseph St
- End unit with Cricket Wireless, Liberty Tax and Subway next door
- Large windows in front for product signage and display
- Partially built out space with large open retail space in the front and office and restroom in the back
- On major retail/commercial corridor with traffic counts of 14,485 vehicles per day