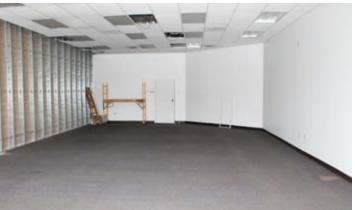

## 1,420 SF retail space • End unit • High visibility

### Highlights

- 1,420 SF of retail space on the high traffic corner of E St Patrick & St Joseph St
- End unit with Cricket Wireless, Liberty Tax and Subway next door
- Large windows in front for product signage and display
- Partially built out space with large open retail space in the front and office and restroom in the back
- On major retail/commercial corridor with traffic counts of 14,485 vehicles per day