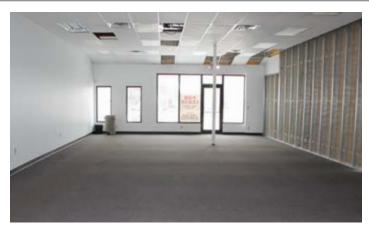

### Highlights

- 1,420 SF of retail space on the high traffic corner of E St Patrick & St Joseph St
- End unit with Cricket Wireless, Liberty Tax and Subway next door
- Large windows in front for product signage and display
- Partially built out space with large open retail space in the front and office and restroom in the back
- On major retail/commercial corridor with traffic counts of 14,485 vehicles per day