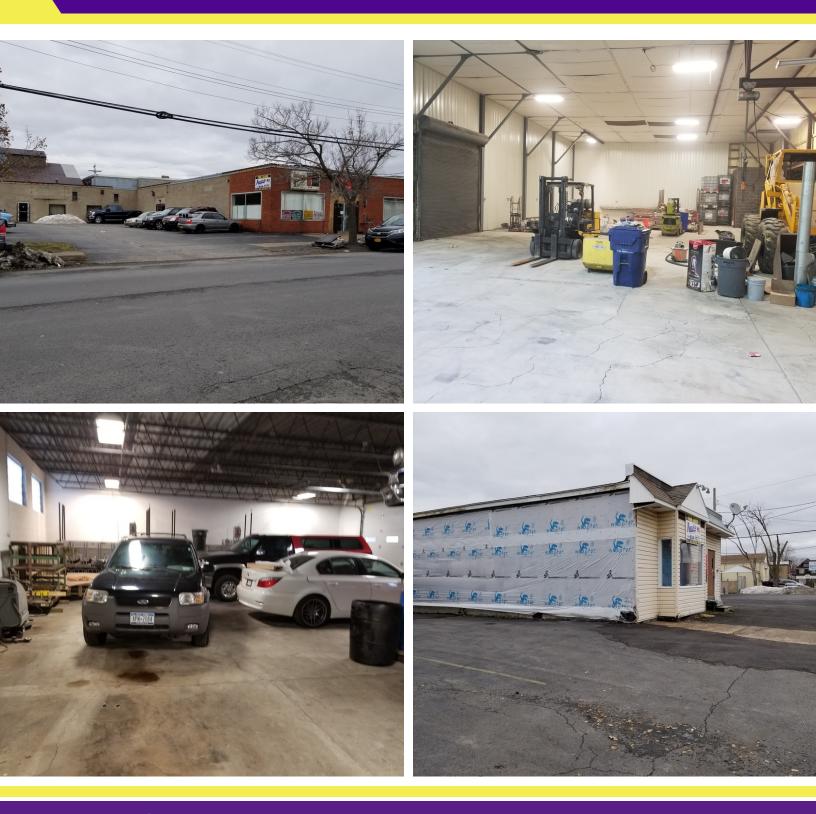

|
|                  |                      |                                                                                                                                                                                                                                                                                                                          |



RICK RECCKIO 716.998.4422 rick@recckio.com **4455 TRANSIT ROAD, SUITE 3B** Williamsville, NY 14221 (O) 716.631.5555 // (F) 716.632.6666 www.recckio.com

#### ADDITIONAL PHOTOS

# Warehouse-Storage 285 Hinman Avenue, Buffalo, NY 14216





RICK RECCKIO 716.998.4422 rick@recckio.com **4455 TRANSIT ROAD, SUITE 3B** Williamsville, NY 14221 (O) 716.631.5555 // (F) 716.632.6666 www.recckio.com

NY & PA Licensed Broker

#### LOCATION MAPS

# Warehouse-Storage





RICK RECCKIO 716.998.4422 rick@recckio.com **4455 TRANSIT ROAD, SUITE 3B** Williamsville, NY 14221 (O) 716.631.5555 // (F) 716.632.6666 www.recckio.com

#### DEMOGRAPHICS MAP

## Warehouse-Storage 285 Hinman Avenue, Buffalo, NY 14216



| POPULATION                              | 1 MILE                 | 3 MILES                  | 5 MILES                |
|-----------------------------------------|------------------------|--------------------------|------------------------|
| Total population                        | 21,227                 | 160,212