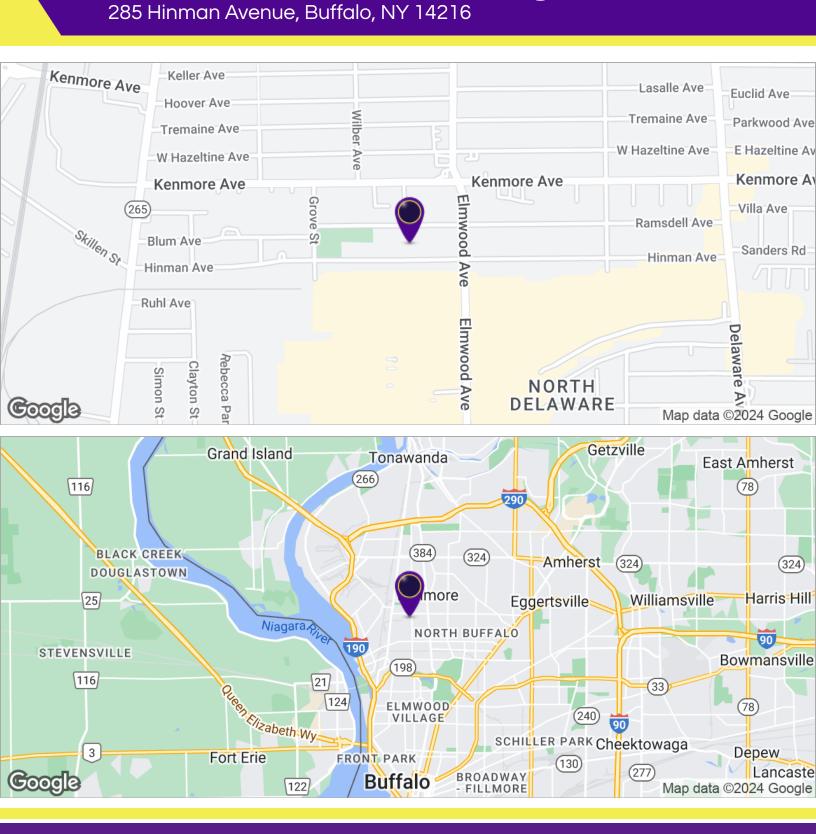

|                                                                                                                                                                                                                                                                                                                          |



RICK RECCKIO 716.998.4422 rick@recckio.com **4455 TRANSIT ROAD, SUITE 3B** Williamsville, NY 14221 (O) 716.631.5555 // (F) 716.632.6666 www.recckio.com

#### ADDITIONAL PHOTOS

# Warehouse-Storage 285 Hinman Avenue, Buffalo, NY 14216





RICK RECCKIO 716.998.4422 rick@recckio.com **4455 TRANSIT ROAD, SUITE 3B** Williamsville, NY 14221 (O) 716.631.5555 // (F) 716.632.6666 www.recckio.com

NY & PA Licensed Broker

#### LOCATION MAPS

# Warehouse-Storage





RICK RECCKIO 716.998.4422 rick@recckio.com **4455 TRANSIT ROAD, SUITE 3B** Williamsville, NY 14221 (O) 716.631.5555 // (F) 716.632.6666 www.recckio.com

#### DEMOGRAPHICS MAP

## Warehouse-Storage 285 Hinman Avenue, Buffalo, NY 14216



| POPULATION                              | 1 MILE                 | 3 MILES                  | 5 MILES                |
|-----------------------------------------|------------------------|--------------------------|------------------------|
| Total population                        | 21,227                 | 160,212                  | 360,947                |
| Median age                              | 35.0                   | 37.2                     | 36.7                   |
| Median age (Male)                       | 32.3                   | 35.6