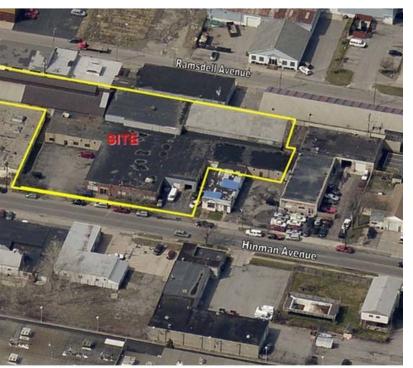

### Warehouse-Storage 285 Hinman Avenue, Buffalo, NY 14216

| OFFERING SUMMARY | /                    | PROPERTY OVERVIEW                                                                                                                                                                                                                                                                                                        |
|------------------|----------------------|--------------------------------------------------------------------------------------------------------------------------------------------------------------------------------------------------------------------------------------------------------------------------------------------------------------------------|
| Available SF:    | 5,000 - 20,000 SF    | Available from 5,000 Sq. Ft. up to 20,000 Sq. Ft. Prime North Buffalo area<br>industrial facility for lease. 41,549 SF on a lot measuring 1.1 Acres. Ideal for:<br>warehouse, distribution, dry storage, business requiring showroom,<br>component. Asking \$6.95 Sq. Ft. fully gross lease includes all utilities. Also |
| Lease Rate:      | \$6.95 SF/yr (Gross) | available is a stand-alone 100% remodeled office/retail building.                                                                                                                                                                                                                                                        |
|                  |                      | LOCATION OVERVIEW                                                                                                                                                                                                                                                                                                        |
| Lot Size:        | 1.1 Acres            | Many area amenities including shopping, restaurants, banks, and service<br>businesses located nearby. Short walk to NFTA bus line on Elmwood Avenue.<br>Easy access to NYS Thruway I-90 and Route 33 Kensington Expressway.                                                                                              |
|                  |                      | PROPERTY HIGHLIGHTS                                                                                                                                                                                                                                                                                                      |
| Year Built:      | 1935                 | <ul> <li>Many Amenities Including Shopping, Restaurants, Banks, and Service<br/>Businesses Nearby</li> </ul>                                                                                                                                                                                                             |
| Building Size:   | 20,000 SF            | <ul> <li>Close Proximity to the NFTA Bus Station, NYS Thruway, and RT. 33<br/>Kensington Expressway</li> </ul>                                                                                                                                                                                                           |
|                  |                      | Electricity/Power - 400A 208/120V 3Ph                                                                                                                                                                                                                                                                                    |
| Zoning:          | Commercial           | Excellent Location                                                                                                                                                                                                                                                                                                       |
|                  |                      |                                                                                                                                                                                                                                                                                                                          |