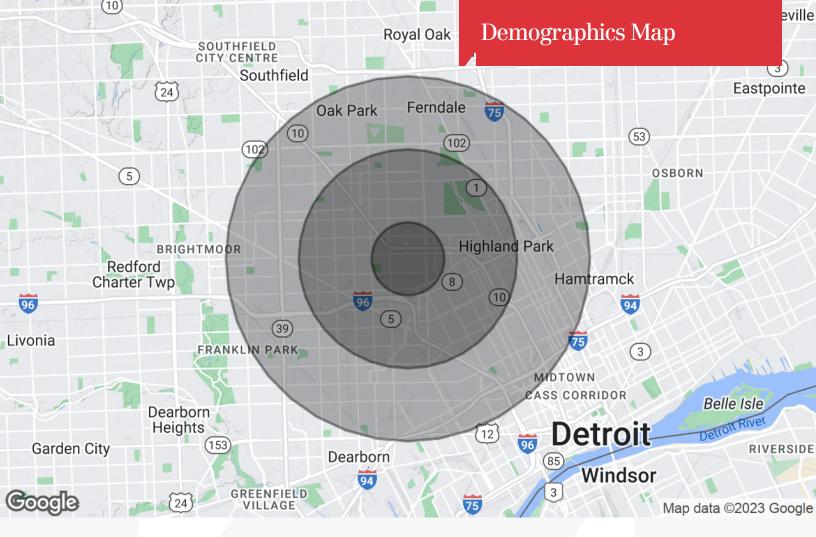

## Additional Photos

0

| Population          | 1 Mile   | 3 Miles   | 5 Miles   |  |
|---------------------|----------|-----------|-----------|--|
| TOTAL POPULATION    | 19,697   | 185,043   | 485,635   |  |
| MEDIAN AGE          | 35.8     | 37.4      | 35.9      |  |
| MEDIAN AGE (MALE)   | 32.6     | 34.6      | 33.4      |  |
| MEDIAN AGE (FEMALE) | 38.2     | 39.3      | 37.6      |  |
| Households & Income | 1 Mile   | 3 Miles   | 5 Miles   |  |
| TOTAL HOUSEHOLDS    | 7,081    | 67,452    | 177,327   |  |
| # OF PERSONS PER HH | 2.8      | 2.7       | 2.7       |  |
| AVERAGE HH INCOME   | \$35,056 | \$40,623  | \$42,306  |  |
| AVERAGE HOUSE VALUE | \$84,666 | \$113,261 | \$111,980 |  |
| Race                | 1 Mile   | 3 Miles   | 5 Miles   |  |
| % WHITE             | 1.3%     | 2.1%      | 16.1%     |  |
| % BLACK             | 98.4%    | 97.1%     | 81.1%     |  |
| % ASIAN             | 0.0%     | 0.3%      | 0.5%      |  |
| % HAWAIIAN          | 0.0%     | 0.0%      | 0.0%      |  |
| % INDIAN            | 0.2%     | 0.1%      | 0.2%      |  |
| % OTHER             | 0.1%     | 0.4%      | 2.0%      |  |
| Ethnicity           | 1 Mile   | 3 Miles   | 5 Miles   |  |
| % HISPANIC          | 0.6%     | 0.6%      | 3.1%      |  |

\* Demographic data derived from 2020 ACS - US Census

28400 Northwestern Hwy Fourth Floor Southfield, MI 48034 248 353 0500 tel naifarbman.com