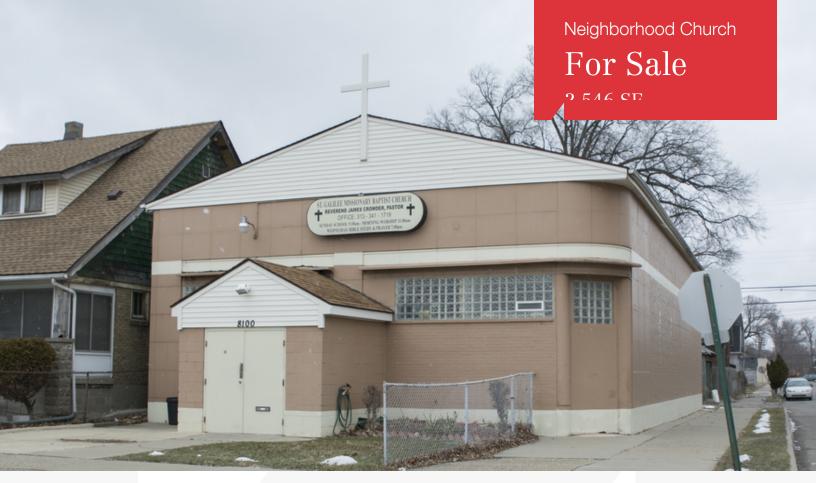

## 8100 Chalfonte St

Detroit, Michigan 48238

## **Property Highlights**

- 2,546 Neighborhood Church For Sale
- Great visibility with ample frontage on Chalfonte St
- Building can be converted to accommodate various uses
- Parking lot directly across the street included with very easy access
- Clean and well maintained property
- Sale Price: \$100,000