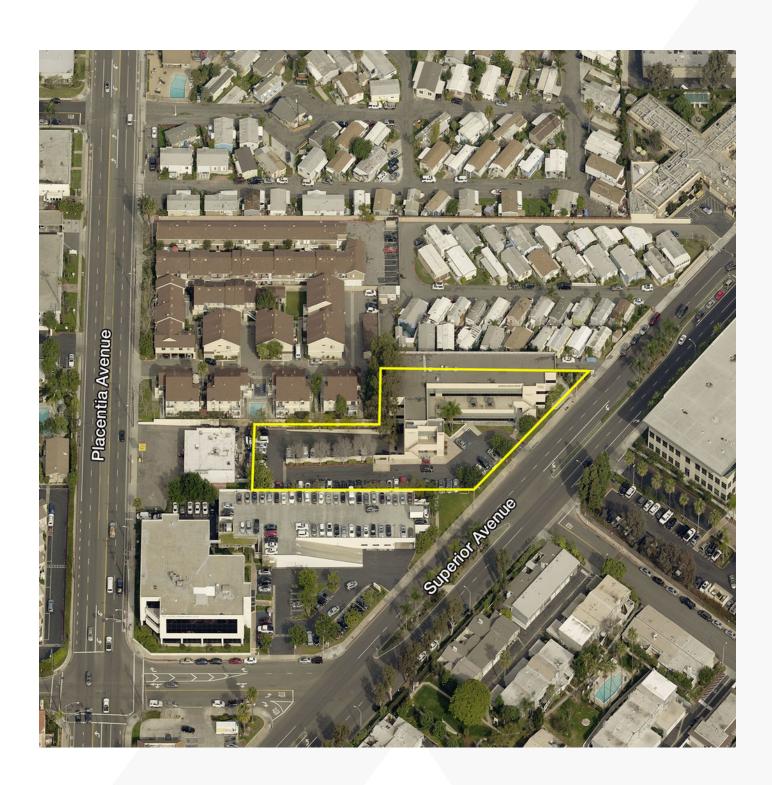

# 1525 Superior Avenue

Newport Beach, California 92663

#### Lease Highlights

- 2 Story Medical Office Building
- Suite: 212 1,875 RSF
- Lease Rate: \$3.35/PSF/Modified Gross
- Directly Across from the Hoag Health Center
- Two Blocks from Hoag Hospital Newport Beach