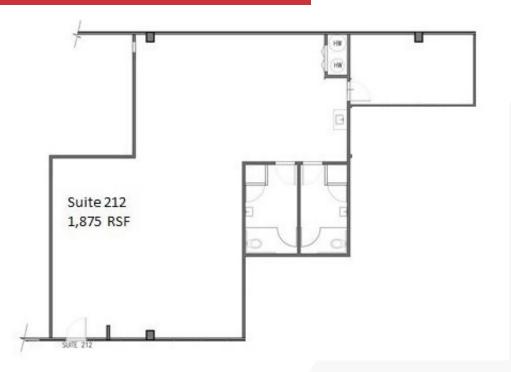

#### Lease Highlights

- 2 Story Medical Office Building
- Suite: 212 1,875 RSF
- Lease Rate: \$3.35/PSF/Modified Gross
- Directly Across from the Hoag Health Center
- Two Blocks from Hoag Hospital Newport Beach

## Medical Suite For

1525 SUPERIOR, SUITE 212

Floor Plan

CONCEPTUAL SUITE PLAN