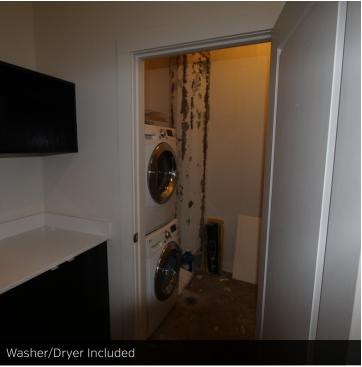

## **OFFERING SUMMARY**

Lease Rate: \$1,350/mo Base Rent

NNN

**PROPERTY OVERVIEW** 

1,278 SF located on the first floor of the America Building (c.1907) in Historic Downtown Hattiesburg. Set up as a Live/Work Space, there is 550 SF in the front deemed a "work area" along with a bedroom, kitchen, full bathroom & washer/dryer in the back.