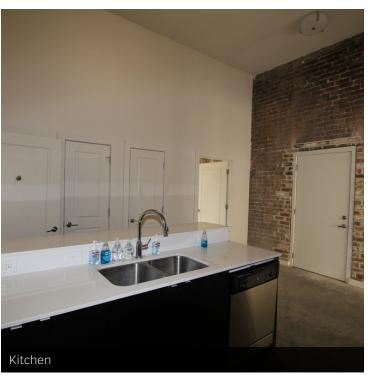

## **OFFERING SUMMARY**

Lease Rate: \$1,350/mo Base Rent

NNN

**PROPERTY OVERVIEW** 

1,278 SF located on the first floor of the America Building (c.1907) in Historic Downtown Hattiesburg. Set up as a Live/Work Space, there is 550 SF in the front deemed a "work area" along with a bedroom, kitchen, full bathroom & washer/dryer in the back.