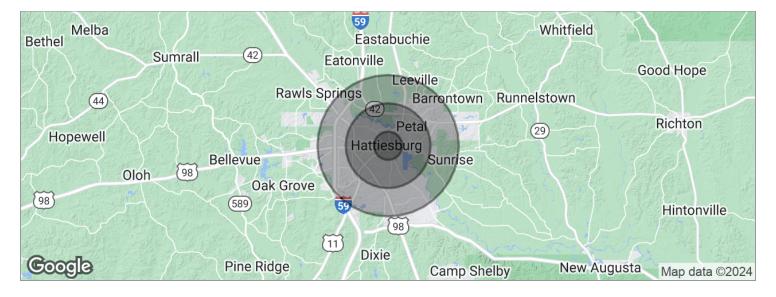

## Demographics Map

| POPULATION                            | 1 MILE              | 3 MILES               | 5 MILES               |
|---------------------------------------|---------------------|-----------------------|-----------------------|
| Total population                      | 5,331               | 30,778                | 59,661                |
| Median age                            | 31.3                | 30.1                  | 30.6                  |
| Median age (Male)                     | 29.5                | 28.3                  | 29.7                  |
| Median age (Female)                   | 32.6                | 31.5                  | 31.4                  |
|                                       |                     |                       |                       |
| HOUSEHOLDS & INCOME                   | 1 MILE              | 3 MILES               | 5 MILES               |
| HOUSEHOLDS & INCOME  Total households | <b>1 MILE</b> 2,006 | <b>3 MILES</b> 11,848 | <b>5 MILES</b> 23,097 |
|                                       |                     |                       |                       |
| Total households                      | 2,006               | 11,848                | 23,097                |

<sup>\*</sup> Demographic data derived from 2020 ACS - US Census