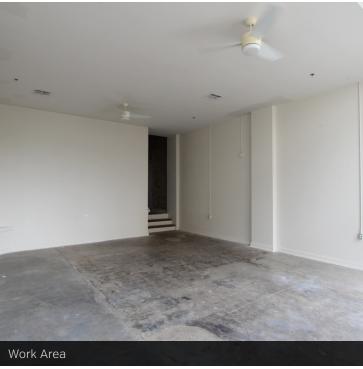

## **OFFERING SUMMARY**

Lease Rate: \$1,350/mo Base Rent

NNN

**PROPERTY OVERVIEW** 

1,278 SF located on the first floor of the America Building (c.1907) in Historic Downtown Hattiesburg. Set up as a Live/Work Space, there is 550 SF in the front deemed a "work area" along with a bedroom, kitchen, full bathroom & washer/dryer in the back.