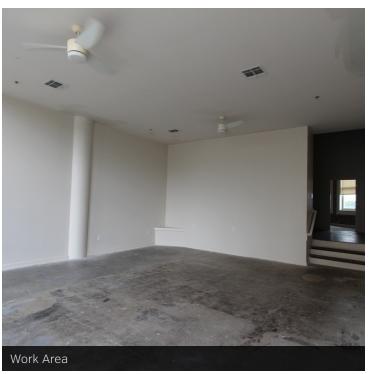

## **OFFERING SUMMARY**

Lease Rate: \$1,350/mo Base Rent

NNN

**PROPERTY OVERVIEW** 

1,278 SF located on the first floor of the America Building (c.1907) in Historic Downtown Hattiesburg. Set up as a Live/Work Space, there is 550 SF in the front deemed a "work area" along with a bedroom, kitchen, full bathroom & washer/dryer in the back.