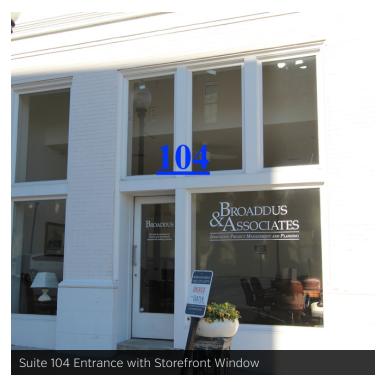

## Property Summary - Suite 104



## **OFFERING SUMMARY**

Lease Rate: \$1,350/mo Base Rent

NNN

**PROPERTY OVERVIEW** 

1,278 SF located on the first floor of the America Building (c.1907) in Historic Downtown Hattiesburg. Set up as a Live/Work Space, there is 550 SF in the front deemed a "work area" along with a bedroom, kitchen, full bathroom & washer/dryer in the back.

Along with it's sister property, the Carter Building (32 Lofts) - the America Building was refurbished in 2016 with 4 retail/office suites on the first floor and 20 beautiful 1 & 2 bedroom lofts on floors 2-5.

Space Size: 1,278 SF

Available Date February 2023

Zoning: B-4



## Suite 104

















## Demographics Map



| POPULATION                            | 1 MILE              | 3 MILES               | 5 MILES               |
|---------------------------------------|---------------------|-----------------------|-----------------------|
| Total population                      | 5,331               | 30,778                | 59,661                |
| Median age                            | 31.3                | 30.1                  | 30.6                  |
| Median age (Male)                     | 29.5                | 28.3                  | 29.7                  |
| Median age (Female)                   | 32.6                | 31.5                  | 31.4                  |
|                                       |                     |                       |