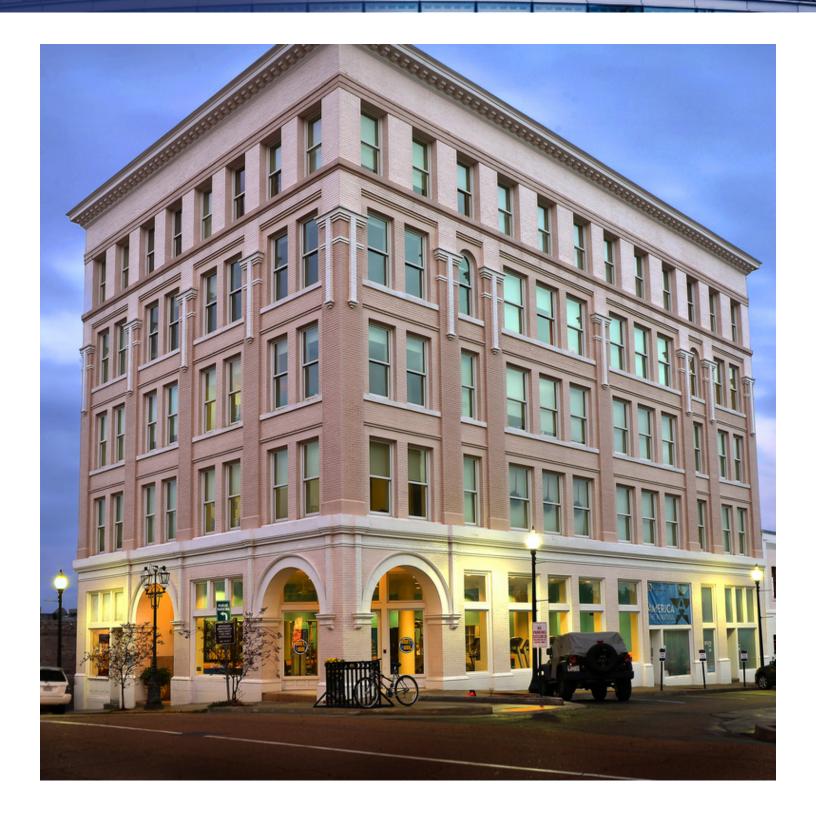

## **OFFERING SUMMARY**

Lease Rate: \$1,350/mo Base Rent

NNN

**PROPERTY OVERVIEW** 

1,278 SF located on the first floor of the America Building (c.1907) in Historic Downtown Hattiesburg. Set up as a Live/Work Space, there is 550 SF in the front deemed a "work area" along with a bedroom, kitchen, full bathroom & washer/dryer in the back.

Along with it's sister property, the Carter Building (32 Lofts) - the America Building was refurbished in 2016 with 4 retail/office suites on the first floor and 20 beautiful 1 & 2 bedroom lofts on floors 2-5.