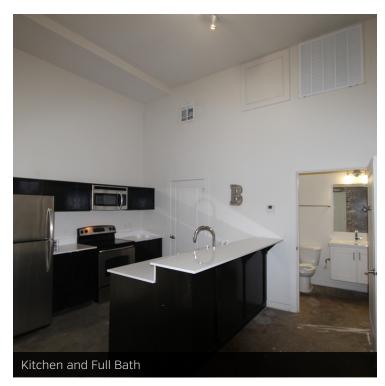

## **OFFERING SUMMARY**

Lease Rate: \$1,350/mo Base Rent

NNN

**PROPERTY OVERVIEW** 

1,278 SF located on the first floor of the America Building (c.1907) in Historic Downtown Hattiesburg. Set up as a Live/Work Space, there is 550 SF in the front deemed a "work area" along with a bedroom, kitchen, full bathroom & washer/dryer in the back.