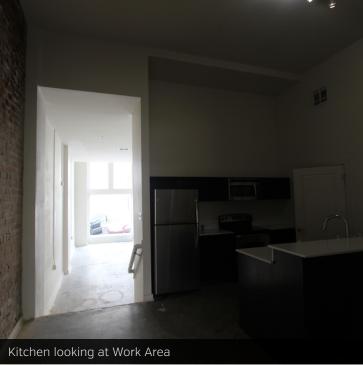

## **OFFERING SUMMARY**

Lease Rate: \$1,350/mo Base Rent

NNN

**PROPERTY OVERVIEW** 

1,278 SF located on the first floor of the America Building (c.1907) in Historic Downtown Hattiesburg. Set up as a Live/Work Space, there is 550 SF in the front deemed a "work area" along with a bedroom, kitchen, full bathroom & washer/dryer in the back.