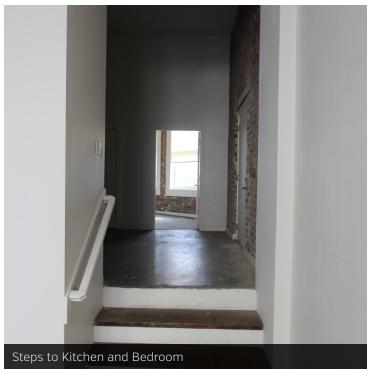

## **OFFERING SUMMARY**

Lease Rate: \$1,350/mo Base Rent

NNN

**PROPERTY OVERVIEW** 

1,278 SF located on the first floor of the America Building (c.1907) in Historic Downtown Hattiesburg. Set up as a Live/Work Space, there is 550 SF in the front deemed a "work area" along with a bedroom, kitchen, full bathroom & washer/dryer in the back.