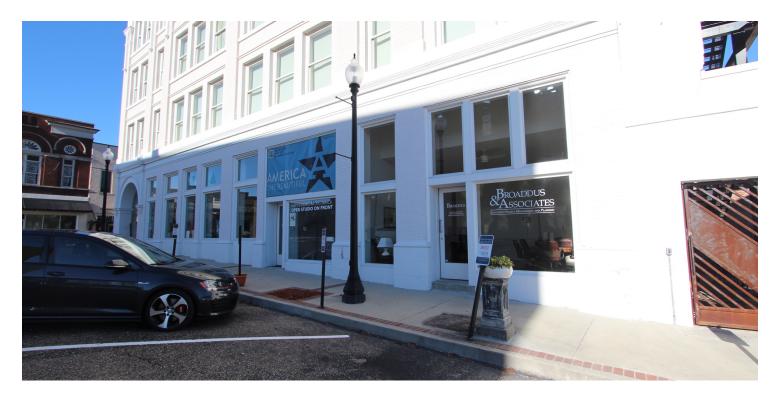

## **OFFERING SUMMARY**

Lease Rate: \$1,350/mo Base Rent

NNN

**PROPERTY OVERVIEW** 

1,278 SF located on the first floor of the America Building (c.1907) in Historic Downtown Hattiesburg. Set up as a Live/Work Space, there is 550 SF in the front deemed a "work area" along with a bedroom, kitchen, full bathroom & washer/dryer in the back.

Space Size: 1,278 SF

Available Date February 2023

Zoning: B-4